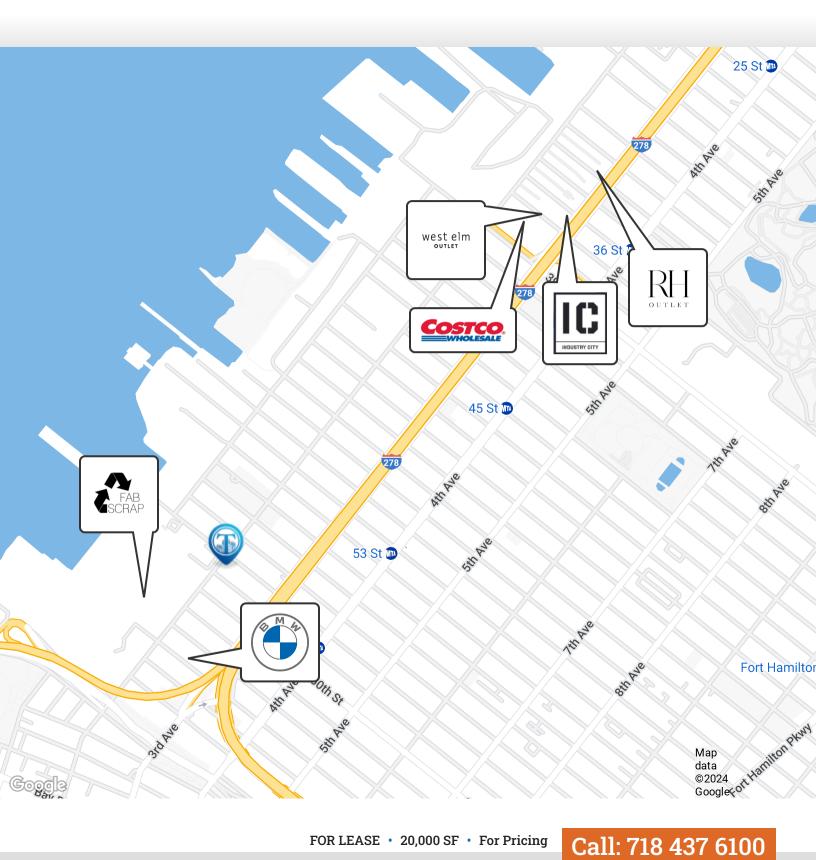

## Location Overview

Located in the glowing Sunset Park neighborhood of Brooklyn between 58th St. and 59th St. Close to multiple commuting options.

Nearest Transit: N & R subway lines at 59th St. and B37 bus line.

Nearby tenants include Costco Wholesale, West Elm Outlet, RH Outlet Brooklyn, FABSCRAP Brooklyn Warehouse, BMW of Brooklyn Service & Parts, Whole Foods Market Warehouse, Industry City Food Hall, and more!