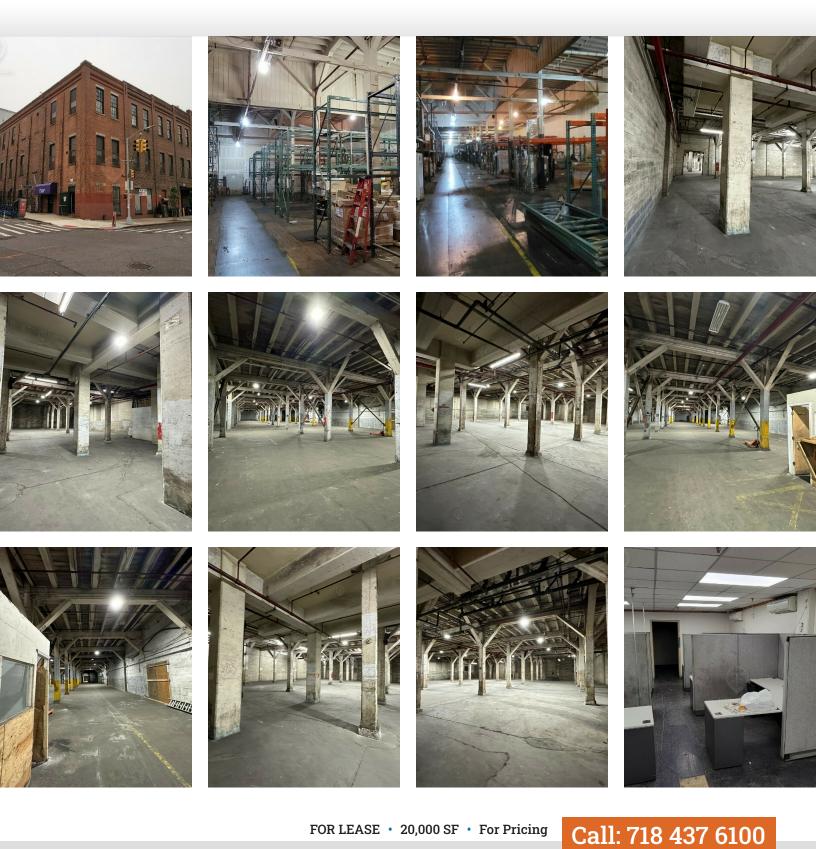

## **Additional Photos**

#### 5805 2nd Avenue, Brooklyn, NY 11220

FOR LEASE • 20,000 SF • For Pricing