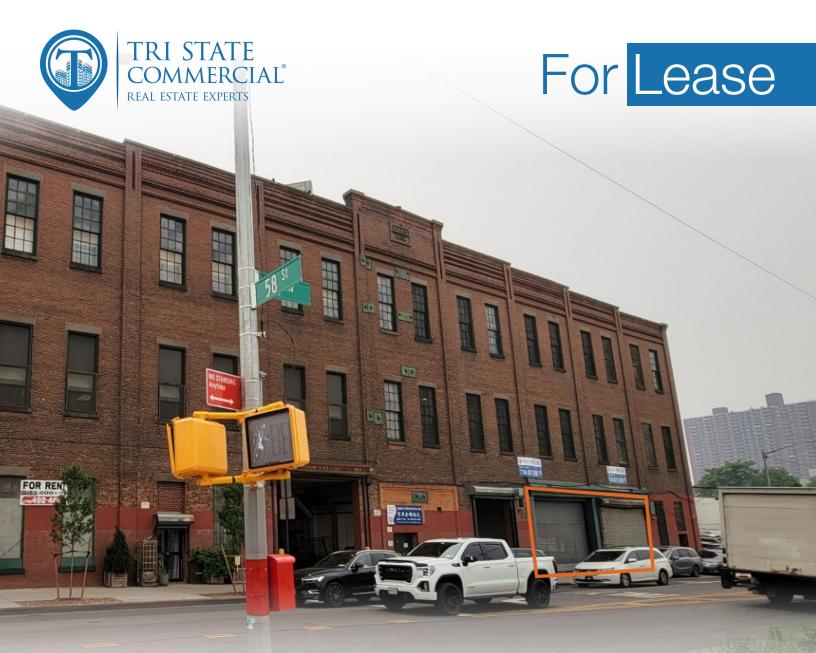

# Warehouse with Office Space for Lease

20,000 SF 5805 2nd Avenue • Brooklyn • NY For Pricing Call: 718 437 6100

Shlomi BagdadiMoshe AkivaT18.437.6100T18.437.6100 x116sb@tristatecr.comMoshe.A@TriStateCR.com

## **Property Summary**

5805 2nd Avenue, Brooklyn, NY 11220

## Location Overview

Located in the glowing Sunset Park neighborhood of Brooklyn between 58th St. and 59th St. Close to multiple commuting options.

Nearest Transit: N & R subway lines at 59th St. and B37 bus line.

## Main Highlights

- Ground floor
- Loading docks
- 16 ft ceilings

**360,400 SF** Total Building Size

FOR LEASE • 20,000 SF • For Pricing