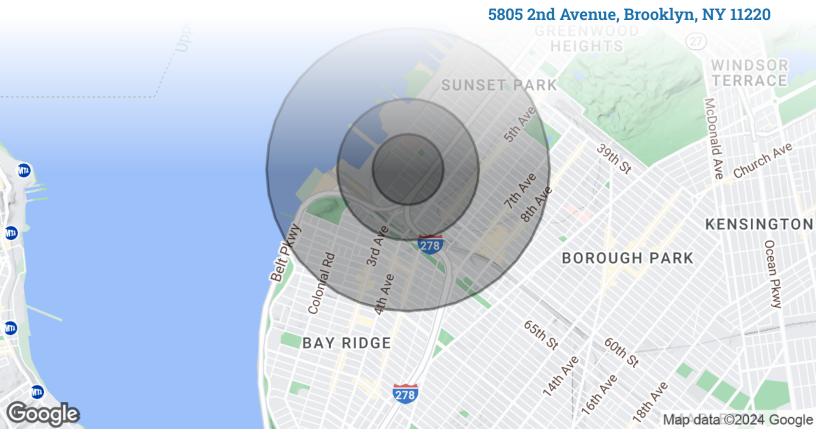

## Area Demographics

| POPULATION                              | 0.25 <b>MILES</b>   | 0.5 MILES                 | 1 MILE           |
|-----------------------------------------|---------------------|---------------------------|------------------|
| Total Population                        | 5,750               | 27,482                    | 103,189          |
| Average Age                             | 33.3                | 35.5                      | 37.0             |
| Average Age (Male)                      | 35.6                | 36.6                      | 36.7             |
| Average Age (Female)                    | 31.1                | 34.7                      | 37.2             |
|                                         |                     |                           |                  |
| HOUSEHOLDS & INCOME                     | 0.25 MILES          | 0.5 MILES                 | 1 MILE           |
| HOUSEHOLDS & INCOME<br>Total Households | 0.25 MILES<br>1,868 | <b>0.5 MILES</b><br>9,029 | 1 MILE<br>36,906 |
|                                         |                     |                           |                  |
| Total Households                        | 1,868               | 9,029                     | 36,906           |

103,189 People within 1 Mile

\$76,084 Avg Household Income

FOR LEASE • 20,000 SF • For Pricing