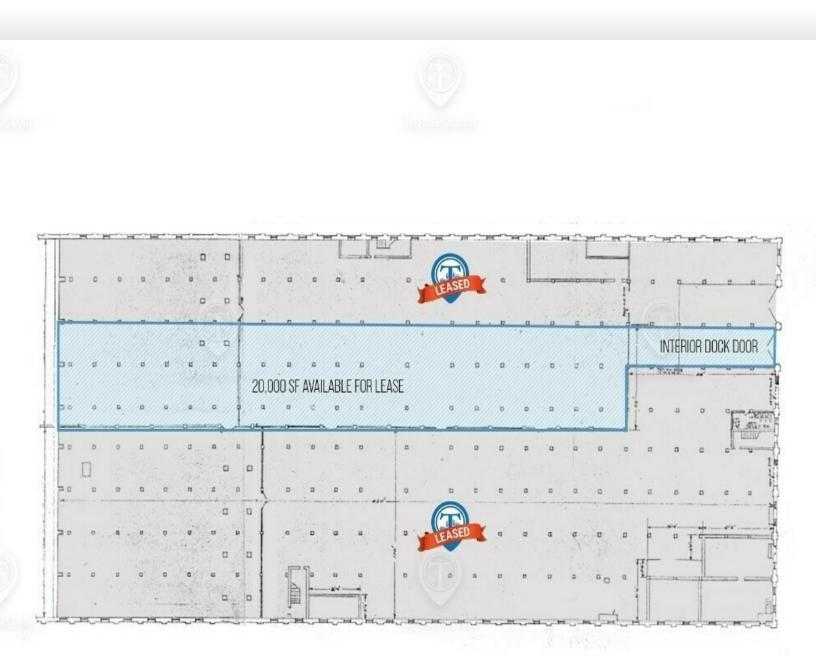

## Floor Plans

#### 5805 2nd Avenue, Brooklyn, NY 11220

#### 5805 2ND AVENUE TOTAL AVAILABLE SPACE: 20,000 SF

ALL SQUARE FOOTAGES ARE APPROXIMATE

FOR LEASE • 20,000 SF • For Pricing