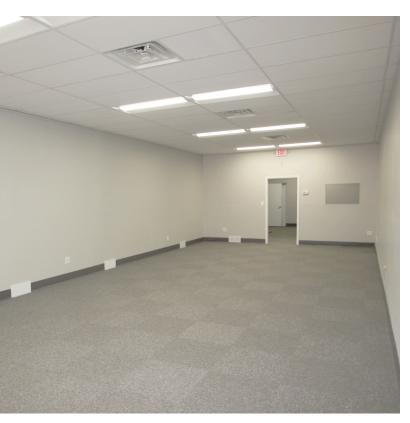

### **PROPERTY HIGHLIGHTS:**

Available: 1,190 SF

Suite 8749: First Floor Space, Newly
Updated with Carpet/Paint, Large Room,
Work Room, Storage Area, Kitchenette,
and 2 Restrooms

Monument Signage

· Frontage: 150' off Ridge Road

#### **PROPERTY OVERVIEW**

First Floor 1,190 SF office or retail space is available for lease in North Royalton. This suite has been freshly updated with carpet and paint. The suite consists of a large room, work room, storage area, kitchenette, and 2 restrooms.