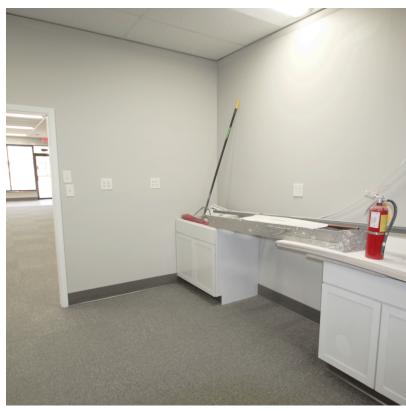

### **PROPERTY HIGHLIGHTS:**

Available: 1,190 SF

Suite 8749: First Floor Space, Newly
Updated with Carpet/Paint, Large Room,
Work Room, Storage Area, Kitchenette,
and 2 Restrooms

Monument Signage

· Frontage: 150' off Ridge Road

#### **PROPERTY OVERVIEW**

First Floor 1,190 SF office or retail space is available for lease in North Royalton. This suite has been freshly updated with carpet and paint. The suite consists of a large room, work room, storage area, kitchenette, and 2 restrooms.