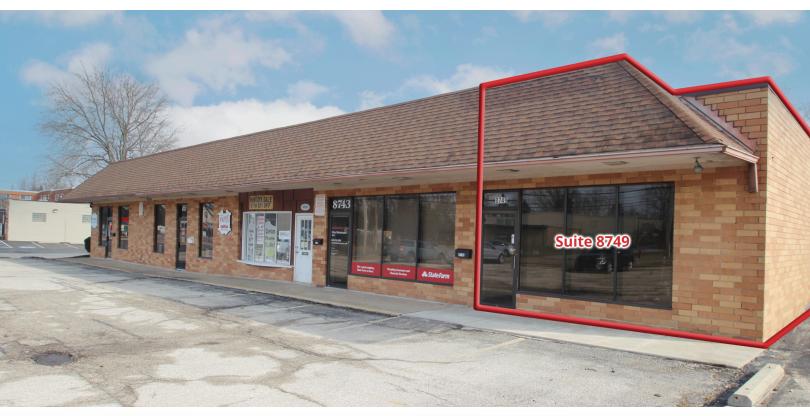

### **PROPERTY HIGHLIGHTS:**

Available: 1,190 SF

Suite 8749: First Floor Space, Newly
Updated with Carpet/Paint, Large Room,
Work Room, Storage Area, Kitchenette,
and 2 Restrooms

Monument Signage

· Frontage: 150' off Ridge Road

#### **PROPERTY OVERVIEW**

First Floor 1,190 SF office or retail space is available for lease in North Royalton. This suite has been freshly updated with carpet and paint. The suite consists of a large room, work room, storage area, kitchenette, and 2 restrooms.