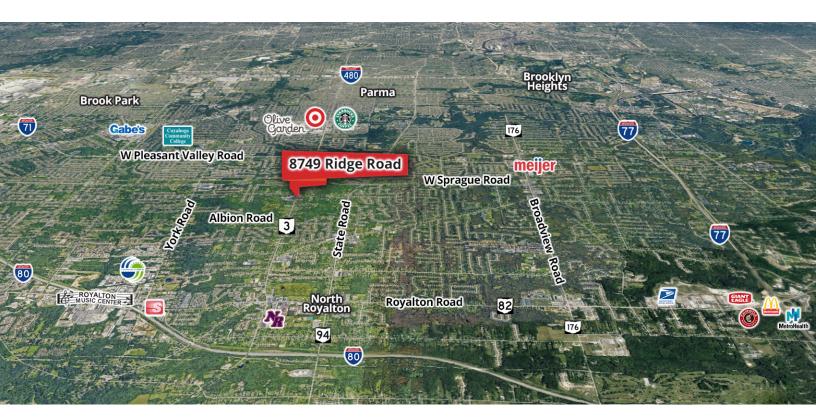

### **LOCATION OVERVIEW**

Located on Ridge Road, just north of SR-82, between Sprague Road and Albion Road.

| DEMOGRAPHICS      | 1 MILE   | 3 MILES  | 5 MILES  |
|-------------------|----------|----------|----------|
| Total Households  | 2,000    | 32,289   | 84,666   |
| Total Population  | 4,919    | 69,869   | 185,529  |
| Average HH Income | \$98,086 | \$77,203 | \$78,497 |