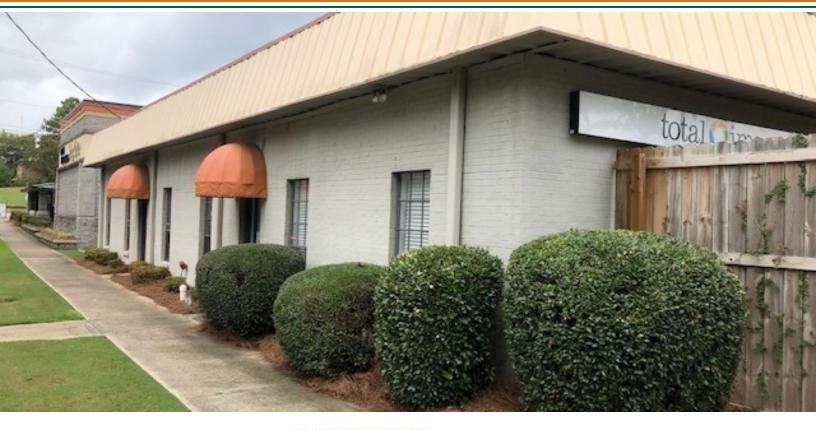

#### PROPERTY OVERVIEW

Just .31 miles from I-85, this 22,000+ S.F. lot has a 1,575 S.F. brick office. Office is ideally suited for a doctors office, therapy office, dental office, or insurance office. Traffic counts on I-85 are high, upwards of 125k. Traffic counts along Forest Avenue are between 6k and 15K daily. This office is located only two blocks from Jackson Hospital. Plenty of parking on Forest Avenue in front of the building. NEW covered patio back entrance. \$1,550 per month, including water. Tenant is to have electricity, gas, liability insurance, and security system. Call Ed Fleming at 334-652-2121 for more information or to schedule your showing.

#### **PROPERTY HIGHLIGHTS**

- NEW covered patio back entrance
- Metro Bus Stop at the Corner
- Close to Jackson Hospital
- Court yard needs to REMAIN AVAILABLE for Studio Photography

| DEMOGRAPHICS      | 1 MILE   | 3 MILES  | 5 MILES  |
|-------------------|----------|----------|----------|
| Total Households  | 3,964    | 27,761   | 56,595   |
| Total Population  | 11,783   | 72,663   | 146,459  |
| Average HH Income | \$41,236 | \$54,304 | \$52,875 |