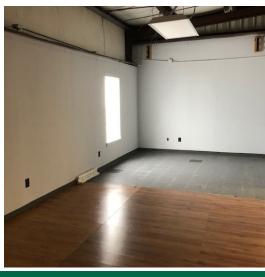

the building. NEW covered patio back entrance. \$1,550 per month, including water. Tenant is to have electricity, gas, liability insurance, and security system. Call Ed Fleming at 334-652-2121 for more information or to schedule your showing.

#### **PROPERTY HIGHLIGHTS**

- NEW covered patio back entrance
- Metro Bus Stop at the Corner
- Close to Jackson Hospital
- Court yard needs to REMAIN AVAILABLE for Studio Photography

| DEMOGRAPHICS      | 1 MILE   | 3 MILES  | 5 MILES  |
|-------------------|----------|----------|----------|
| Total Households  | 3,964    | 27,761   | 56,595   |
| Total Population  | 11,783   | 72,663   | 146,459  |
| Average HH Income | \$41,236 | \$54,304 | \$52,875 |

**ED FLEMING** defleming7@gmail.com

334.652.2121

# **ADDITIONAL PHOTOS**





















ED FLEMING defleming7@gmail.com 334.652.2121

# **LOCATION MAP**





ED FLEMING defleming7@gmail.com 334.652.2121

# **AERIAL MAP**





**ED FLEMING** defleming7@gmail.com 334.652.2121

# TRAFFIC DATA







**ED FLEMING** defleming7@gmail.com 334.652.2121

# 925 FOREST AVENUE | OFFICE BUILDING FOR LEASE DEMOGRAPHICS MAP & REPORT





| POPULATION           | 1 MILE   | 3 MILES   | 5 MILES   |
|----------------------|----------|-----------|-----------|
| Total Population     | 11,783   | 72,663    | 146,459   |
| Average Age          | 28.2     | 35.3      | 35.6      |
| Average Age (Male)   | 26.5     | 32.8      | 32.9      |
| Average Age (Female) | 29.9     | 37.9      | 37.9      |
| HOUSEHOLDS & INCOME  | 1 MILE   | 3 MILES   | 5 MILES   |
| Total Households     | 3,964    | 27,