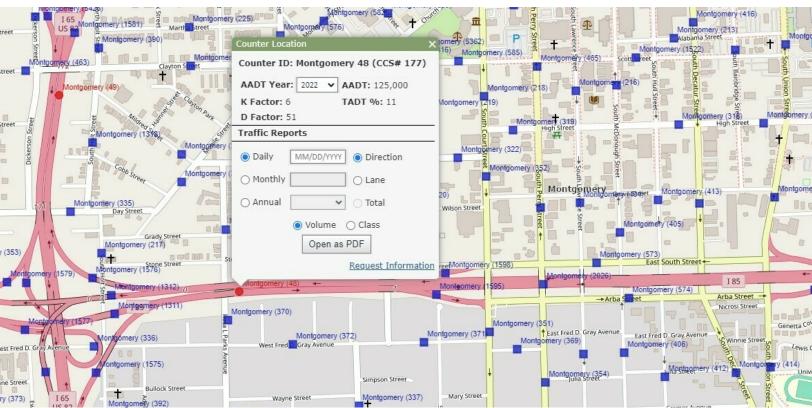

# TRAFFIC DATA

**ED FLEMING** defleming7@gmail.com 334.652.2121

#### PROPERTY OVERVIEW

Just .31 miles from I-85, this 22,000+ S.F. lot has a 1,575 S.F. brick office. Office is ideally suited for a doctors office, therapy office, dental office, or insurance office. Traffic counts on I-85 are high, upwards of 125k. Traffic counts along Forest Avenue are between 6k and 15K daily. This office is located only two blocks from Jackson Hospital. Plenty of parking on Forest Avenue in front of the building. NEW covered patio back entrance. \$1,550 per month, including water. Tenant is to have electricity, gas, liability insurance, and security system. Call Ed Fleming at 334-652-2121 for more information or to schedule your showing.