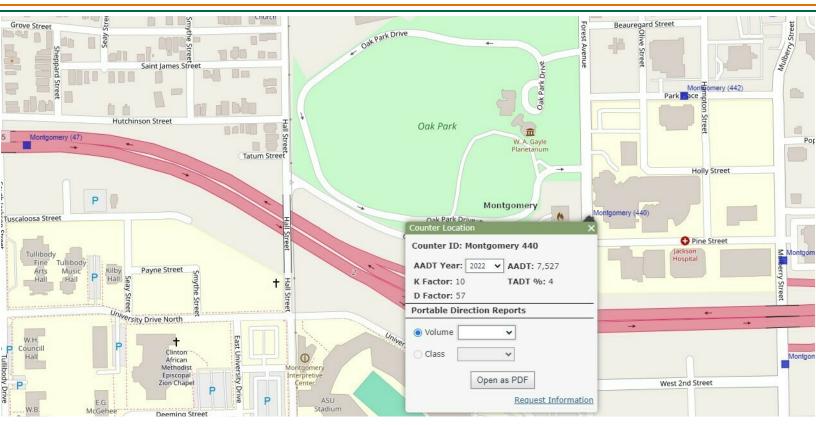

# TRAFFIC DATA

**ED FLEMING** defleming7@gmail.com 334.652.2121

#### PROPERTY OVERVIEW

Just .31 miles from I-85, this 22,000+ S.F. lot has a 1,575 S.F. brick office. Office is ideally suited for a doctors office, therapy office, dental office, or insurance office. Traffic counts on I-85 are high, upwards of 125k. Traffic counts along Forest Avenue are between 6k and 15K daily. This office is located only two blocks from Jackson Hospital. Plenty of parking on Forest Avenue in front of the building. NEW covered patio back entrance. \$1,550 per month, including water. Tenant is to have electricity, gas, liability insurance, and security system. Call Ed Fleming at 334-652-2121 for more information or to schedule your showing.