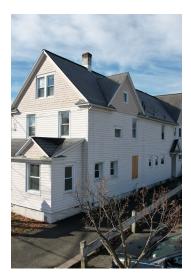

## PROPERTY OVERVIEW

Offered for sale is this 6,000 SF Class B office building in Endicott, NY. Endicott is the founding place of IBM. Recently a new Battery Manufacturer was announced to come into the area and a \$160M research and Development Grant was awarded. Washington Avenue is being revitalized and construction is about to begin there. A block away from Washington Avenue which is seeing major revitalization and growth. This location is in a prime location to capitalize on a rapidly changing community. This is one block from North Street. This is walking distance to the BAE Systems and the IM3 facility. This property has the following advantages. 3 Phase Electric, 2 privately owned parking lots, Handicap access ramp, central air, numerous exam rooms and administrative offices, plumbing throughout and more.

#### PROPERTY HIGHLIGHTS

- Flexibility
- Affordable \$12/SqFt
- Micro Office Availability
- Laboratory
- Medical Offices
- Exam Rooms
- Ramp
- Ample and Abundant Parking
- High Demographic Demand

SCOTT WARREN, CCIM **COTY LUNN** 