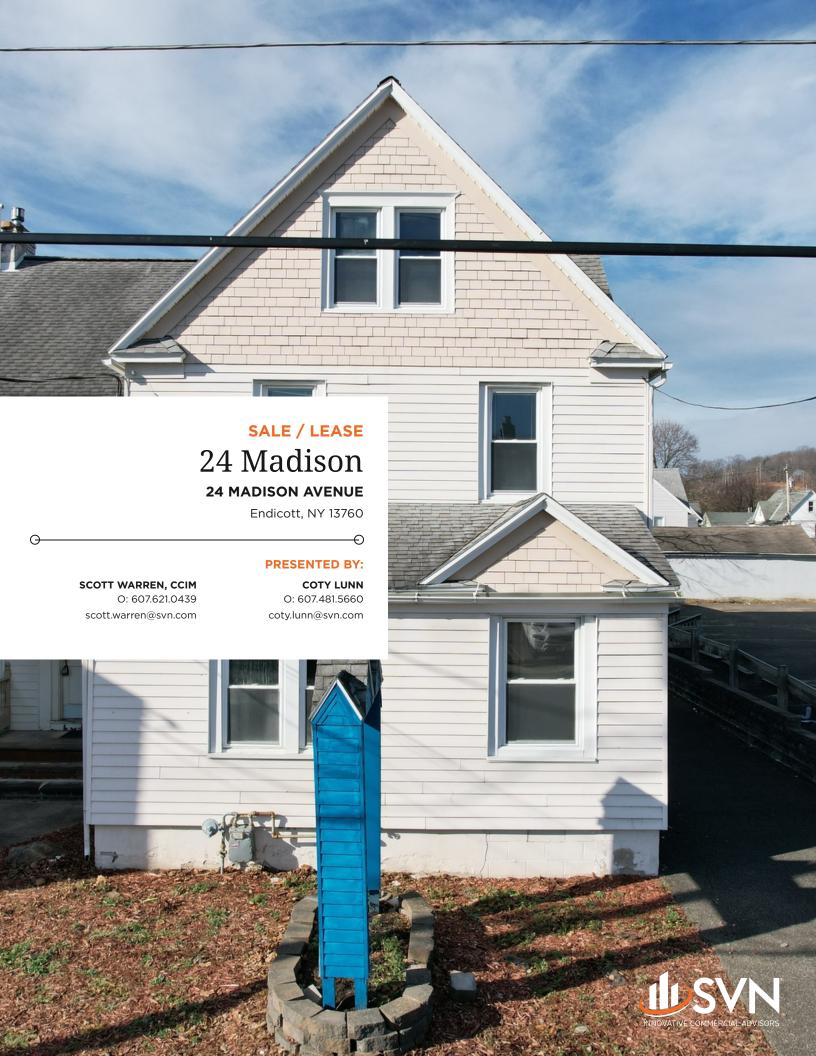

## PROPERTY SUMMARY

#### OFFERING SUMMARY

| SALE PRICE:    | \$450,000                  |
|----------------|----------------------------|
| LEASE RATE:    | \$8.00 SF/yr<br>(NNN)      |
| BUILDING SIZE: | 6,000 SF                   |
| LOT SIZE:      | 0.47 Acres                 |
| PRICE / SF:    | \$75.00                    |
| YEAR BUILT:    | 1980                       |
| ZONING:        | Neighborhood<br>Commercial |
| MARKET:        | Binghamton MSA             |
| APN:           | 157.06-6-15                |
| VIDEO:         | <u>View Here</u>           |
|                |                            |

## PROPERTY OVERVIEW

Offered for sale is this 6,000 SF Class B office building in Endicott, NY. Endicott is the founding place of IBM. Recently a new Battery Manufacturer was announced to come into the area and a \$160M research and Development Grant was awarded. Washington Avenue is being revitalized and construction is about to begin there. A block away from Washington Avenue which is seeing major revitalization and growth. This location is in a prime location to capitalize on a rapidly changing community. This is one block from North Street. This is walking distance to the BAE Systems and the IM3 facility. This property has the following advantages. 3 Phase Electric, 2 privately owned parking lots, Handicap access ramp, central air, numerous exam rooms and administrative offices, plumbing throughout and more.