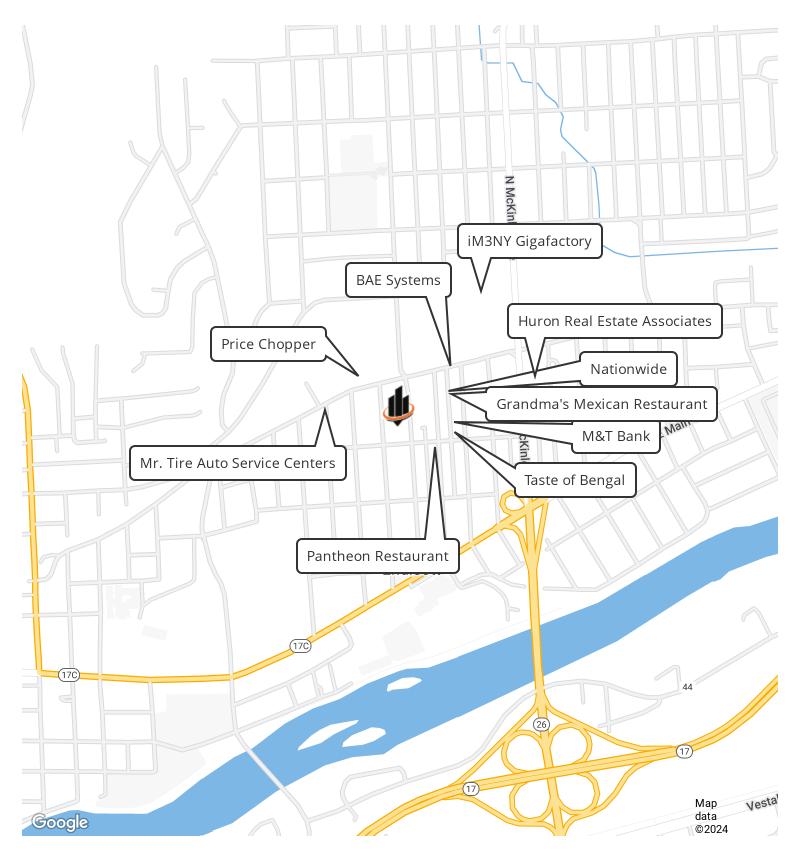

# **LOCATION MAP**

## PROPERTY OVERVIEW

Offered for sale is this 6,000 SF Class B office building in Endicott, NY. Endicott is the founding place of IBM. Recently a new Battery Manufacturer was announced to come into the area and a \$160M research and Development Grant was awarded. Washington Avenue is being revitalized and construction is about to begin there. A block away from Washington Avenue which is seeing major revitalization and growth. This location is in a prime location to capitalize on a rapidly changing community. This is one block from North Street. This is walking distance to the BAE Systems and the IM3 facility. This property has the following advantages. 3 Phase Electric, 2 privately owned parking lots, Handicap access ramp, central air, numerous exam rooms and administrative offices, plumbing throughout and more.