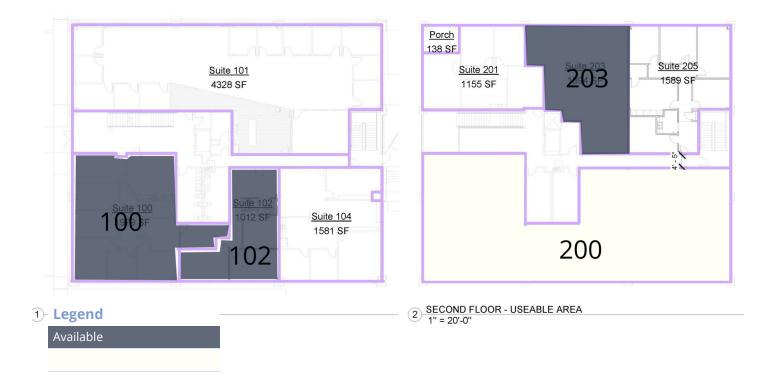

#### **Available Spaces**

| Suite     | Useable SF | Туре           | Rate          | Rentable SF |
|-----------|------------|----------------|---------------|-------------|
| Suite 100 | 1,979 SF   | Modified Gross | \$24.75 SF/yr | 2,361 SF    |
| Suite 102 | 1,012 SF   | Modified Gross | \$24.75 SF/yr | 1,205 SF    |
| Suite 203 | 1,394 SF   | Modified Gross | \$24.75 SF/yr | 1,659 SF    |