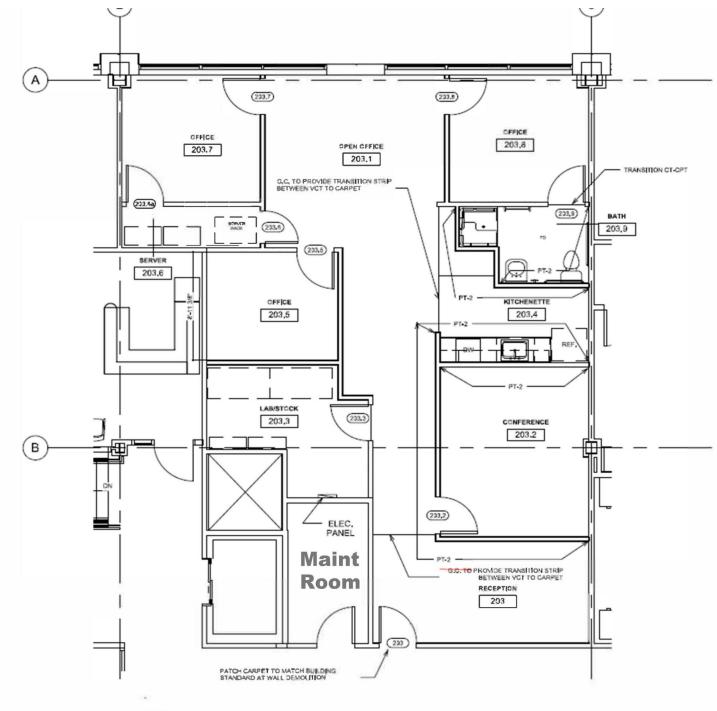

# Suite 203 lease plan

Office Sulte 203 Finish Plan 1/4" = 1'-0"

Robert Delmonico Vice President D 412 944 2129 robert.delmonico@avisonyoung.com

Avison Young - Pittsburgh | Four PPG Place, Suite 300 | Pittsburgh, PA 15222