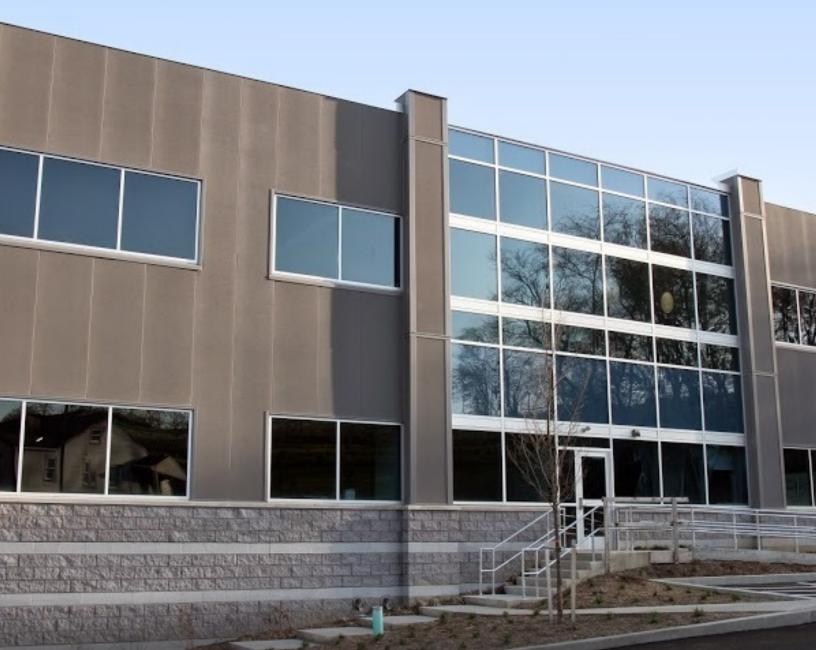

# **Sunset Building**

2559A Brandt School Rd, Wexford, PA 15090

#### **Property Highlights**

- The Sunset Building has 3 office suites available for immediate occupancy
- Professionally managed
- Energy efficient building
- The building offers plenty of FREE parking
- 100% Sprinklered
- Located conveniently to 179, easy access to to PA Turnpike and only 30 minute commute to Pittsburgh International Airport
- Close proximity to amenities such as Soergel Orchards, Starbucks, T Bones Market, Pomodoro, Franklin Village, Sheetz, Rite Aid, Car wash, hotels and daycare
- Perfect for legal services, business services, financial services, tech, startups

## 2559A Brandt School Rd