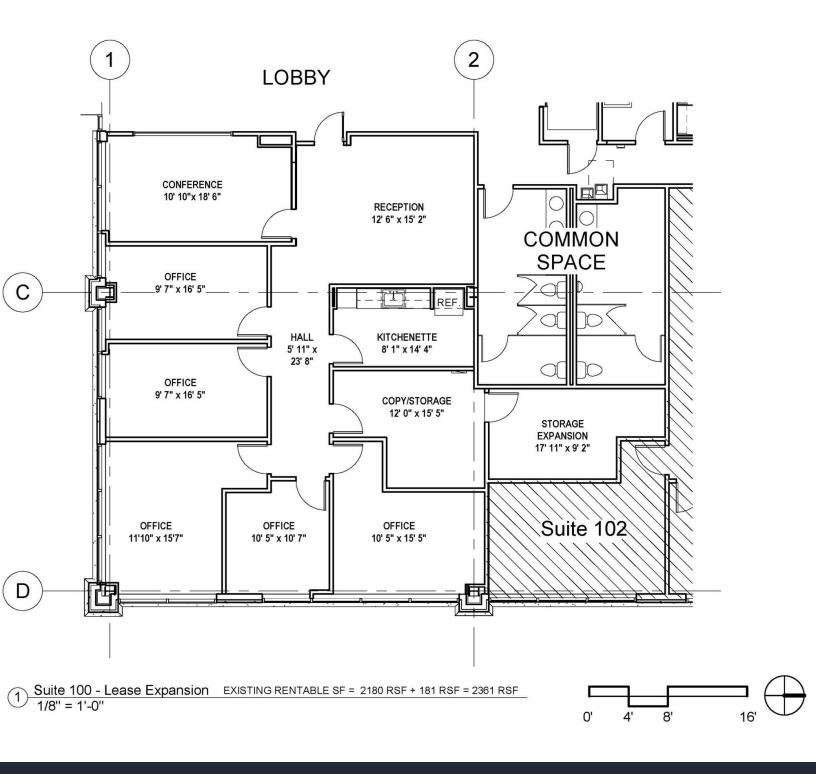

# Suite 203 lease plan

Office Sulte 203 Finish Plan 1/4" = 1'-0"

Robert Delmonico Vice President D 412 944 2129 robert.delmonico@avisonyoung.com

Avison Young - Pittsburgh | Four PPG Place, Suite 300 | Pittsburgh, PA 15222