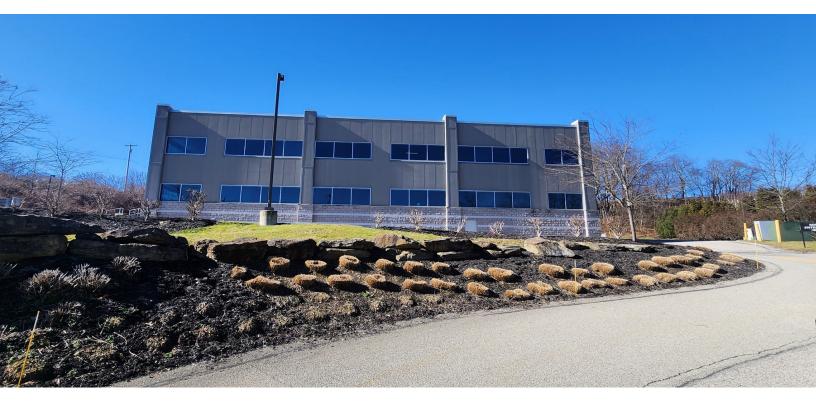

### **Location Description**

The Sunset Building is strategically situated just off Route 910 on Brandt School Road immediately off 179's Wexford on/off intersection. There are plenty off nearby amenities such as Soergel Orchards, Starbucks, Pomodoro and the Franklin Village. Only 2 plus miles from the Wexford's main retail corridor and only about 12 miles from downtown Pittsburgh.

### **Location Details**

| Market          | Pittsburgh               |
|-----------------|--------------------------|
| Sub Market      | North Pittsburgh         |
| County          | Allegheny                |
| Township        | Frankln Park Borough     |
| Nearest Highway | 179                      |
| Nearest Airport | Pittsburgh International |