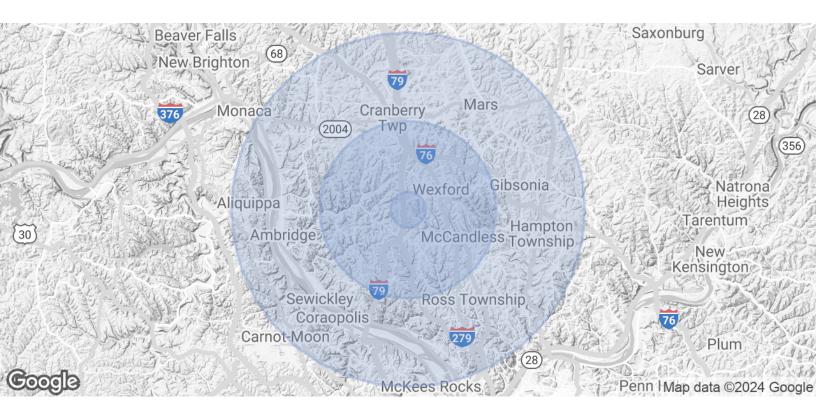

### **Location Description**

The Sunset Building is strategically situated just off Route 910 on Brandt School Road immediately off 179's Wexford on/off intersection. There are plenty off nearby amenities such as Soergel Orchards, Starbucks, Pomodoro and the Franklin Village. Only 2 plus miles from the Wexford's main retail corridor and only about 12 miles from downtown Pittsburgh.

### **Location Details**

| Market          | Pittsburgh               |
|-----------------|--------------------------|
| Sub Market      | North Pittsburgh         |
| County          | Allegheny                |
| Township        | Frankln Park Borough     |
| Nearest Highway | 179                      |
| Nearest Airport | Pittsburgh International |