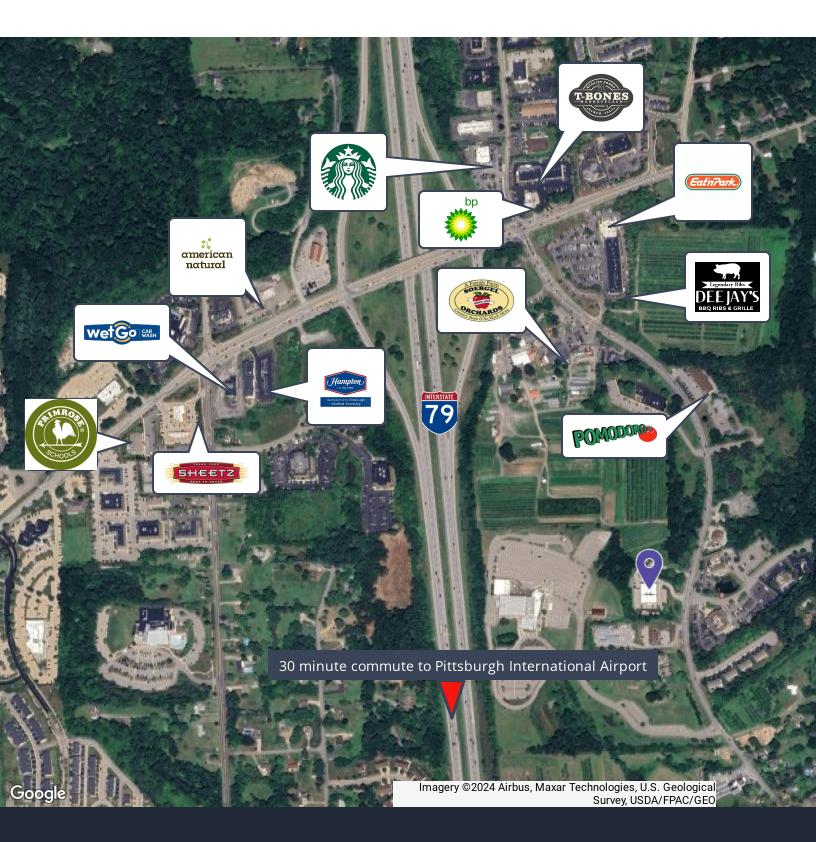

#### **Property Highlights**

- The Sunset Building has 3 office suites available for immediate occupancy
- Professionally managed
- Energy efficient building
- The building offers plenty of FREE parking
- 100% Sprinklered
- Located conveniently to 179, easy access to to PA Turnpike and only 30 minute commute to Pittsburgh International Airport
- Close proximity to amenities such as Soergel Orchards, Starbucks, T Bones Market, Pomodoro, Franklin Village, Sheetz, Rite Aid, Car wash, hotels and daycare
- Perfect for legal services, business services, financial services, tech, startups

### **Location Description**

The Sunset Building is strategically situated just off Route 910 on Brandt School Road immediately off 179's Wexford on/off intersection. There are plenty off nearby amenities such as Soergel Orchards, Starbucks, Pomodoro and the Franklin Village. Only 2 plus miles from the Wexford's main retail corridor and only about 12 miles from downtown Pittsburgh.