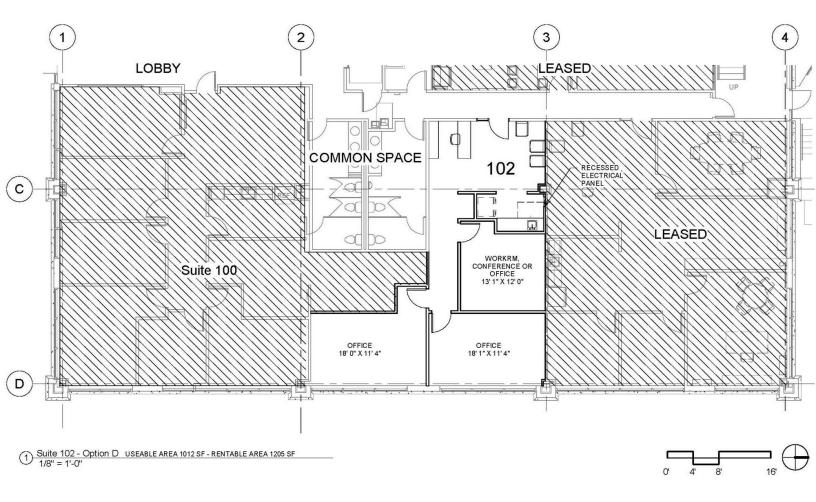

#### **Available Spaces**

| Suite     | Useable SF | Туре           | Rate          | Rentable SF |
|-----------|------------|----------------|---------------|-------------|
| Suite 100 | 1,979 SF   | Modified Gross | \$24.75 SF/yr | 2,361 SF    |
| Suite 102 | 1,012 SF   | Modified Gross | \$24.75 SF/yr | 1,205 SF    |
| Suite 203 | 1,394 SF   | Modified Gross | \$24.75 SF/yr | 1,659 SF    |