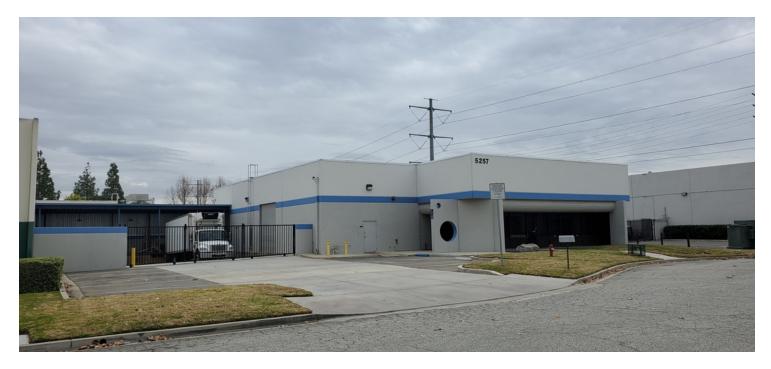

## FREESTANDING COLD STORAGE FOR LEASE

# 5257 BELL COURT

CHINO, CALIFORNIA 91710

| OFFERING SUMMARY |              |
|------------------|--------------|
| Lease Rate:      | \$2.05 PSF G |
| CAM:             | \$375/month  |
| Available SF:    | 6,350 SF     |
| Lot Size:        | 0.3 Acres    |

## **Property Highlights**

- Freestanding 6,350 SF warehouse
- 4 exterior covered docks and a private yard
- +/- 3,816 square feet of cooler space which can be removed
- +/- 1,500 square feet of office area
- 400 Amps power
- 14' minimum warehouse clearance
- Prime Chino location
- RARE food storage building