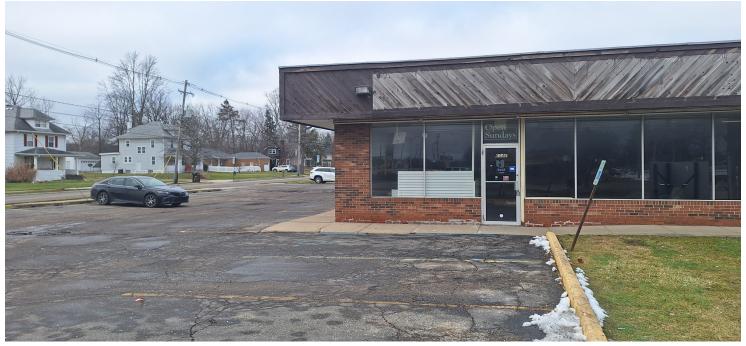

#### **PROPERTY OVERVIEW**

Located along high-traffic Cedar St, this is an exceptional leasing opportunity for any business. This end-cap unit provides prime visibility and boasts a corner lot location, perfectly positioned to capture customer traffic. With lease options at \$12 NNN as-is or \$16 NNN with Tenant Improvements, this property offers flexibility for businesses' specific needs. Ample parking ensures convenience and accessibility for both customers and employees. Notably, the property experiences an impressive average of 17,620 vehicles daily, setting the stage for significant exposure. Seize the chance to elevate your business in this dynamic location. Get in touch today to explore this remarkable leasing opportunity.

#### **PROPERTY HIGHLIGHTS**

- End-cap unit offering prime visibility
- Flexible lease options: \$12 NNN as-is, \$16 NNN with Tenant Improvements
- Corner lot location ideal for capturing customer traffic
- Abundant parking for convenience and accessibility