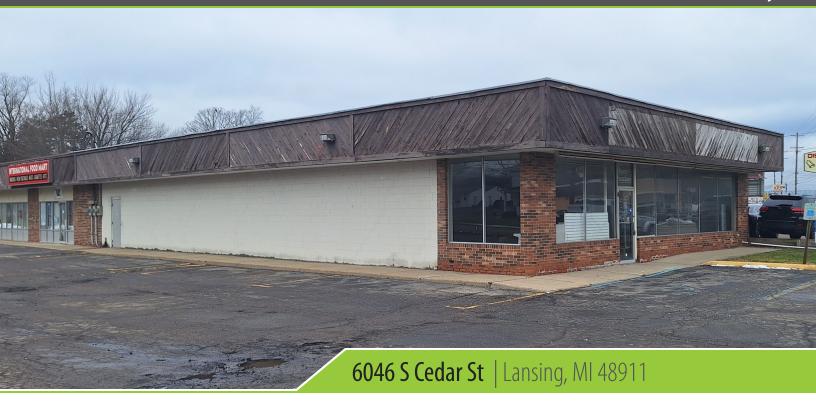

### 6046 S Cedar St

#### **PROPERTY OVERVIEW**

Located along high-traffic Cedar St, this is an exceptional leasing opportunity for any business. This end-cap unit provides prime visibility and boasts a corner lot location, perfectly positioned to capture customer traffic. With lease options at \$12 NNN as-is or \$16 NNN with Tenant Improvements, this property offers flexibility for businesses' specific needs. Ample parking ensures convenience and accessibility for both customers and employees. Notably, the property experiences an impressive average of 17,620 vehicles daily, setting the stage for significant exposure. Seize the chance to elevate your business in this dynamic location. Get in touch today to explore this remarkable leasing opportunity.

#### **PROPERTY HIGHLIGHTS**

- End-cap unit offering prime visibility
- Flexible lease options: \$12 NNN as-is, \$16 NNN with Tenant Improvements
- Corner lot location ideal for capturing customer traffic
- Abundant parking for convenience and accessibility