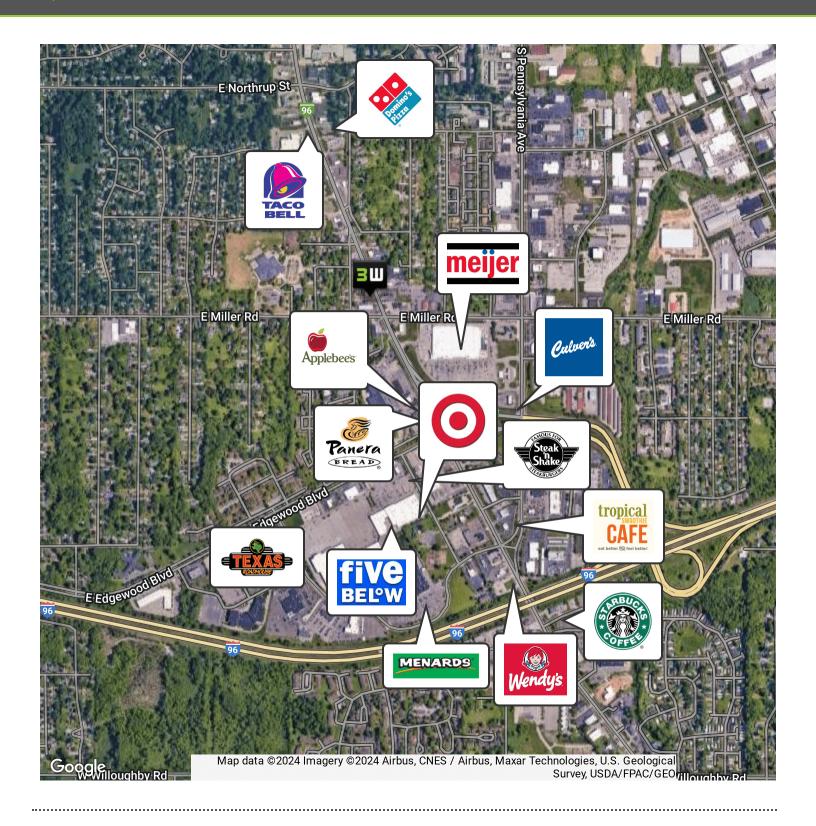

#### **PROPERTY OVERVIEW**

Located along high-traffic Cedar St, this is an exceptional leasing opportunity for any business. This end-cap unit provides prime visibility and boasts a corner lot location, perfectly positioned to capture customer traffic. With lease options at \$12 NNN as-is or \$16 NNN with Tenant Improvements, this property offers flexibility for businesses' specific needs. Ample parking ensures convenience and accessibility for both customers and employees. Notably, the property experiences an impressive average of 17,620 vehicles daily, setting the stage for significant exposure. Seize the chance to elevate your business in this dynamic location. Get in touch today to explore this remarkable leasing opportunity.