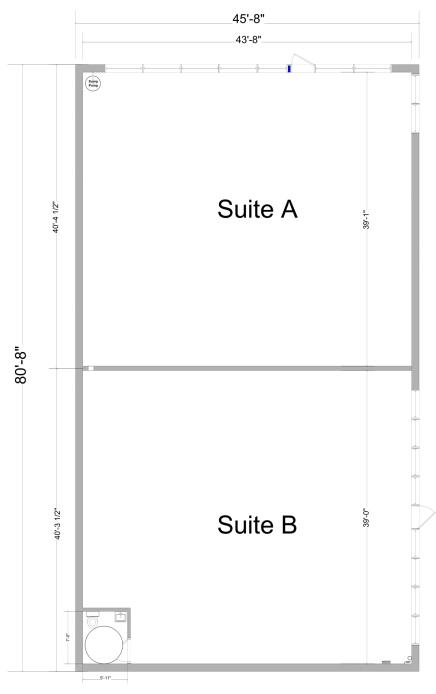

Total Lease Sq. Ft. 3,684 Unit 1 - Lease Sq. Ft. 1,844 Unit 2 - Lease Sq. Ft. 1,840 6046 S. Cedar St. Lansing, MI. 48911

#### **AVAILABLE SPACES**

| SUITE           | TENANT    | SIZE (SF) | LEASE TYPE | LEASE RATE    |
|-----------------|-----------|-----------|------------|---------------|
| 6046 S Cedar St | Available | 3,684 SF  |            | \$12.00 SF/yr |
| 6046 S Cedar St | Available | 1,844 SF  |            | \$16.00 SF/yr |
| 6046 S Cedar St | Available | 1,840 SF  |            | \$14.00 SF/yr |