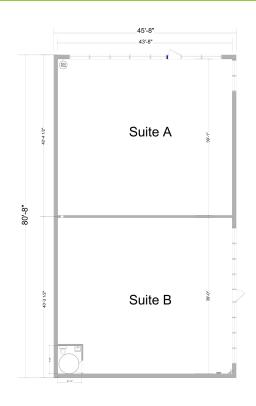

Total Lease Sq. Ft. 3,684 Unit 1 - Lease Sq. Ft. 1,844 Unit 2 - Lease Sq. Ft. 1,840 6046 S. Cedar St. Lansing, MI. 48911

#### **AVAILABLE SPACES**

| SUITE           | TENANT    | SIZE (SF) | LEASE TYPE | LEASE RATE    |
|-----------------|-----------|-----------|------------|---------------|
| 6046 S Cedar St | Available | 3,684 SF  |            | \$12.00 SF/yr |
| 6046 S Cedar St | Available | 1,844 SF  |            | \$16.00 SF/yr |
| 6046 S Cedar St | Available | 1,840 SF  |            | \$14.00 SF/yr |