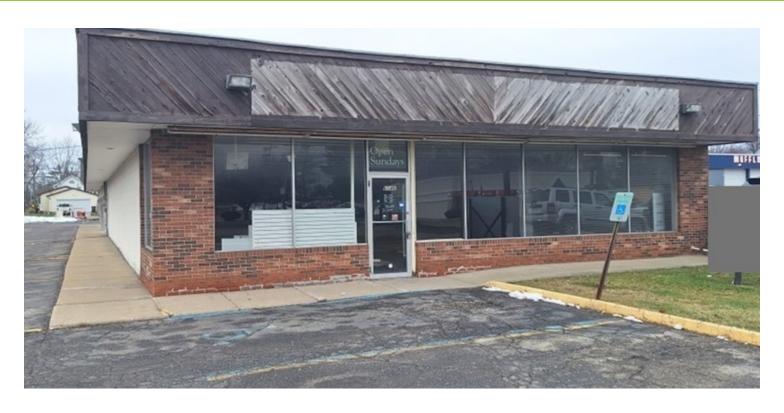

#### **PROPERTY OVERVIEW**

Located along high-traffic Cedar St, this is an exceptional leasing opportunity for any business. This end-cap unit provides prime visibility and boasts a corner lot location, perfectly positioned to capture customer traffic. With lease options at \$12 NNN as-is or \$16 NNN with Tenant Improvements, this property offers flexibility for businesses' specific needs. Ample parking ensures convenience and accessibility for both customers and employees. Notably, the property experiences an impressive average of 17,620 vehicles daily, setting the stage for significant exposure. Seize the chance to elevate your business in this dynamic location. Get in touch today to explore this remarkable leasing opportunity.

#### **PROPERTY HIGHLIGHTS**

- End-cap unit offering prime visibility
- Flexible lease options: \$12 NNN as-is, \$16 NNN with Tenant Improvements
- Corner lot location ideal for capturing customer traffic
- Abundant parking for convenience and accessibility