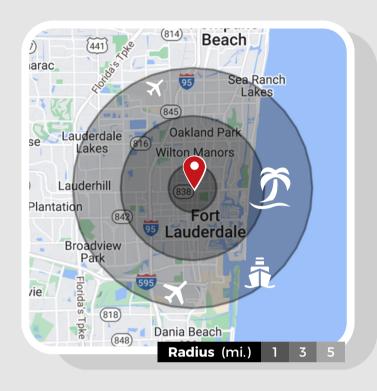

# PROPERTY LOCATION

1091 NE 4th Ave, Fort Lauderdale, FL 33304

1091 NE 4th Ave boasts close proximity to many major landmarks. It lies half a mile from new developments in Flagler Village. MASS District, FAT Village, Las Olas, Sistrunk, and Wilton Drive are all less than 5 minutes away. Ft. Lauderdale Beach and Oakland Park are 10 minutes away. Access all South Florida via I-95 in 5 minutes, or FL Turnpike in 12 minutes via Sunrise Blvd. This location serves many desirable neighborhoods such as Middle River, Progresso Village, Flagler Village, Wilton Manors, and Victoria Park.

### **DEMOGRAPHICS**

Within 3 mi Radius of the Property

\$99,562 Avg. Household Income

151,700 Residential Population

**S 2 Billion**Consumer Spending

Vehicles Per Day via NE 4th Ave