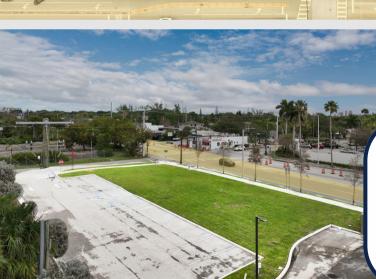

#### DESCRIPTION

This 0.43 AC corner property has 180 FT of frontage on NE 4th Ave (18,100 VPD). There are an existing 13 parking spaces with an additional 47 spaces in the conjoined lot with the adjacent parcel. Shared parking and cross-access help with ingress and egress along a signaled intersection. With frontage across from Home Depot and shared parking with Sherwin-Williams, this location is prime for a retailer or a public facing office that entertains clients/customers. Located in an Opportunity Zone.