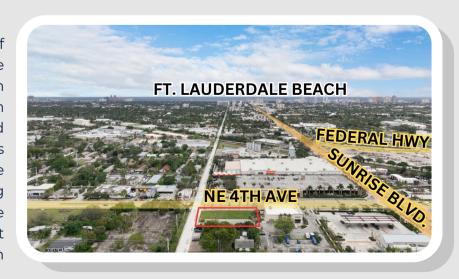

# PROPERTY LOCATION

1091 NE 4th Ave, Fort Lauderdale, FL 33304

1091 NE 4th Ave boasts close proximity to many major landmarks. It lies half a mile from new developments in Flagler Village. MASS District, FAT Village, Las Olas, Sistrunk, and Wilton Drive are all less than 5 minutes away. Ft. Lauderdale Beach and Oakland Park are 10 minutes away. Access all South Florida via I-95 in 5 minutes, or FL Turnpike in 12 minutes via Sunrise Blvd. This location serves many desirable neighborhoods such as Middle River, Progresso Village, Flagler Village, Wilton Manors, and Victoria Park.