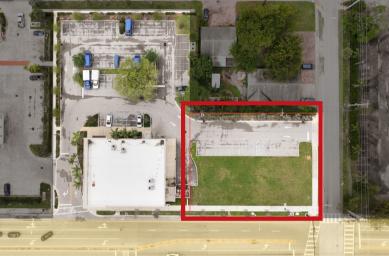

# RETAIL LAND FOR SALE

1091 NE 4th Ave, Fort Lauderdale, FL 33304

**Property Type Pricing Guidance** 

Lot Size

**Parking** 

**Frontage** 

**Traffic Count** 

\$1.990.000 0.43 AC

#### DESCRIPTION

This 0.43 AC corner property has 180 FT of frontage on NE 4th Ave (18,100 VPD). There are an existing 13 parking spaces with an additional 47 spaces in the conjoined lot with the adjacent parcel. Shared parking and cross-access help with ingress and egress along a signaled intersection. With frontage across from Home Depot and shared parking with Sherwin-Williams, this location is prime for a retailer or a public facing office that entertains clients/customers. Located in an Opportunity Zone.