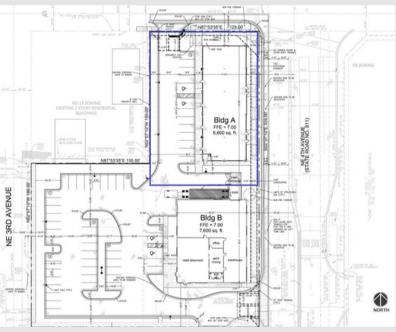

### **HIGHLIGHTS**

- Excellent visibility in a desirable area
- 180 FT of frontage & 18,000 VPD on NE 4th Ave
- Adjacent to well established retailers
- Located in an OPPORTUNITY ZONE
- Approved plans for a 6,000sf building
- Corner parcel at signaled intersection

#### DESCRIPTION

This 0.43 AC corner property has 180 FT of frontage on NE 4th Ave (18,100 VPD). There are an existing 13 parking spaces with an additional 47 spaces in the conjoined lot with the adjacent parcel. Shared parking and cross-access help with ingress and egress along a signaled intersection. With frontage across from Home Depot and shared parking with Sherwin-Williams, this location is prime for a retailer or a public facing office that entertains clients/customers. Located in an Opportunity Zone.