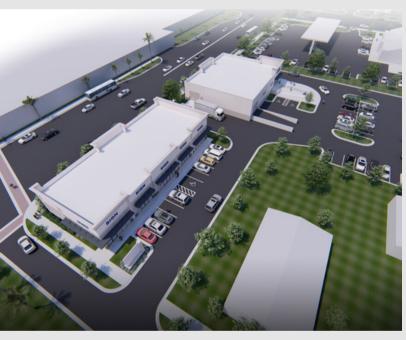

### **HIGHLIGHTS**

- Excellent visibility in a desirable area
- 180 FT of frontage & 18,000 VPD on NE 4th Ave
- Adjacent to well established retailers
- Located in an OPPORTUNITY ZONE
- Approved plans for a 6,000sf building
- Corner parcel at signaled intersection

#### DESCRIPTION

This 0.43 AC corner property has 180 FT of frontage on NE 4th Ave (18,100 VPD). There are an existing 13 parking spaces with an additional 47 spaces in the conjoined lot with the adjacent parcel. Shared parking and cross-access help with ingress and egress along a signaled intersection. With frontage across from Home Depot and shared parking with Sherwin-Williams, this location is prime for a retailer or a public facing office that entertains clients/customers. Located in an Opportunity Zone.