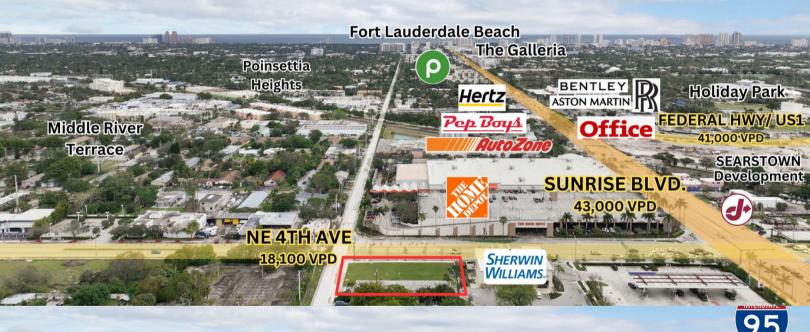

Retail

13+ Spaces

180 FT

43.000 via Sunrise 18.100 via NE 4th Ave

Zoning CB

#### DESCRIPTION

This 0.43 AC corner property has 180 FT of frontage on NE 4th Ave (18,100 VPD). There are an existing 13 parking spaces with an additional 47 spaces in the conjoined lot with the adjacent parcel. Shared parking and cross-access help with ingress and egress along a signaled intersection. With frontage across from Home Depot and shared parking with Sherwin-Williams, this location is prime for a retailer or a public facing office that entertains clients/customers. Located in an Opportunity Zone.

# PROPERTY LOCATION

1091 NE 4th Ave, Fort Lauderdale, FL 33304

1091 NE 4th Ave boasts close proximity to many major landmarks. It lies half a mile from new developments in Flagler Village. MASS District, FAT Village, Las Olas, Sistrunk, and Wilton Drive are all less than 5 minutes away. Ft. Lauderdale Beach and Oakland Park are 10 minutes away. Access all South Florida via I-95 in 5 minutes, or FL Turnpike in 12 minutes via Sunrise Blvd. This location serves many desirable neighborhoods such as Middle River, Progresso Village, Flagler Village, Wilton Manors, and Victoria Park.