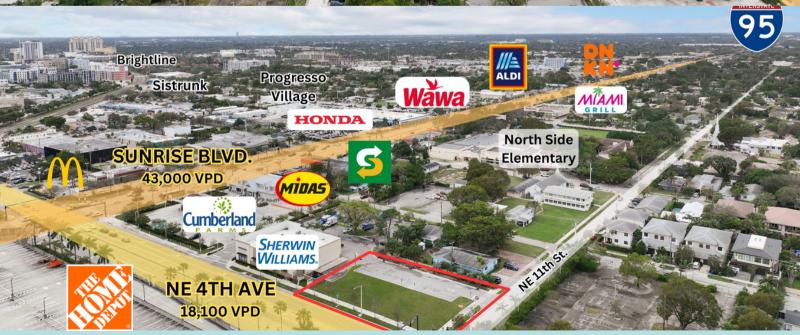

### **HIGHLIGHTS**

- Excellent visibility in a desirable area
- 180 FT of frontage & 18,000 VPD on NE 4th Ave
- Adjacent to well established retailers
- Located in an OPPORTUNITY ZONE
- Approved plans for a 6,000sf building
- Corner parcel at signaled intersection

#### DESCRIPTION

This 0.43 AC corner property has 180 FT of frontage on NE 4th Ave (18,100 VPD). There are an existing 13 parking spaces with an additional 47 spaces in the conjoined lot with the adjacent parcel. Shared parking and cross-access help with ingress and egress along a signaled intersection. With frontage across from Home Depot and shared parking with Sherwin-Williams, this location is prime for a retailer or a public facing office that entertains clients/customers. Located in an Opportunity Zone.

# PROPERTY LOCATION

1091 NE 4th Ave, Fort Lauderdale, FL 33304

1091 NE 4th Ave boasts close proximity to many major landmarks. It lies half a mile from new developments in Flagler Village. MASS District, FAT Village, Las Olas, Sistrunk, and Wilton Drive are all less than 5 minutes away. Ft. Lauderdale Beach and Oakland Park are 10 minutes away. Access all South Florida via I-95 in 5 minutes, or FL Turnpike in 12 minutes via Sunrise Blvd. This location serves many desirable neighborhoods such as Middle River, Progresso Village, Flagler Village, Wilton Manors, and Victoria Park.

### **DEMOGRAPHICS**

Within 3 mi Radius of the Property

\$99,562 Avg. Household Income

151,700 Residential Population

**S 2 Billion**Consumer Spending

Vehicles Per Day via NE 4th Ave