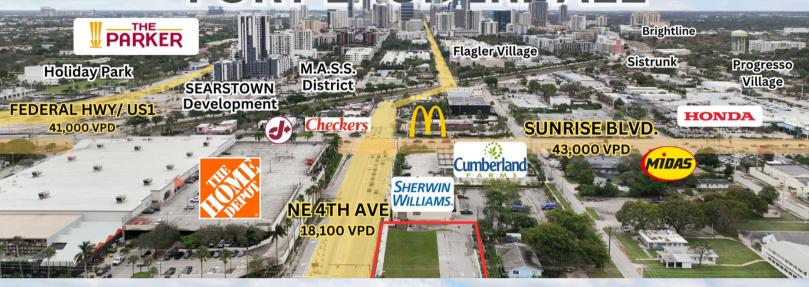

Retail

13+ Spaces

180 FT

43.000 via Sunrise 18.100 via NE 4th Ave

Zoning CB

#### DESCRIPTION

This 0.43 AC corner property has 180 FT of frontage on NE 4th Ave (18,100 VPD). There are an existing 13 parking spaces with an additional 47 spaces in the conjoined lot with the adjacent parcel. Shared parking and cross-access help with ingress and egress along a signaled intersection. With frontage across from Home Depot and shared parking with Sherwin-Williams, this location is prime for a retailer or a public facing office that entertains clients/customers. Located in an Opportunity Zone.

# PROPERTY LOCATION

1091 NE 4th Ave, Fort Lauderdale, FL 33304

1091 NE 4th Ave boasts close proximity to many major landmarks. It lies half a mile from new developments in Flagler Village. MASS District, FAT Village, Las Olas, Sistrunk, and Wilton Drive are all less than 5 minutes away. Ft. Lauderdale Beach and Oakland Park are 10 minutes away. Access all South Florida via I-95 in 5 minutes, or FL Turnpike in 12 minutes via Sunrise Blvd. This location serves many desirable neighborhoods such as Middle River, Progresso Village, Flagler Village, Wilton Manors, and Victoria Park.