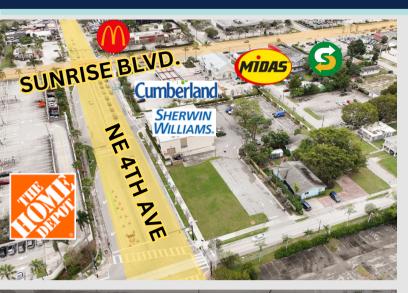

### **HIGHLIGHTS**

- Excellent visibility in a desirable area
- 180 FT of frontage & 18,000 VPD on NE 4th Ave
- Adjacent to well established retailers
- Located in an OPPORTUNITY ZONE
- Approved plans for a 6,000sf building
- Corner parcel at signaled intersection

#### DESCRIPTION

This 0.43 AC corner property has 180 FT of frontage on NE 4th Ave (18,100 VPD). There are an existing 13 parking spaces with an additional 47 spaces in the conjoined lot with the adjacent parcel. Shared parking and cross-access help with ingress and egress along a signaled intersection. With frontage across from Home Depot and shared parking with Sherwin-Williams, this location is prime for a retailer or a public facing office that entertains clients/customers. Located in an Opportunity Zone.