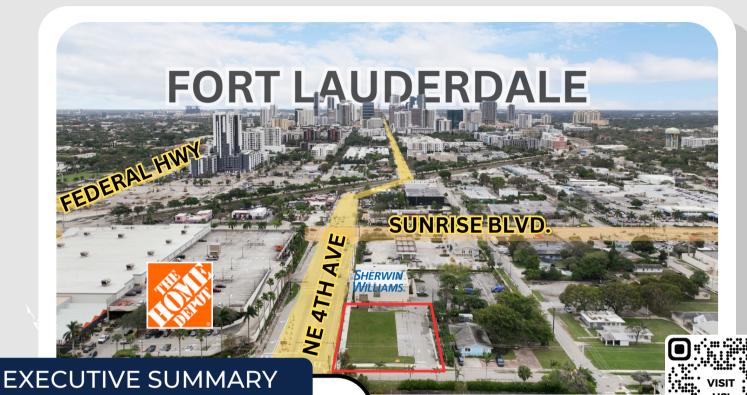

# RETAIL LAND FOR SALE

1091 NE 4th Ave, Fort Lauderdale, FL 33304

**Property Type Pricing Guidance** 

Lot Size

**Parking** 

**Frontage** 

**Traffic Count** 

\$1.990.000 0.43 AC

#### DESCRIPTION

This 0.43 AC corner property has 180 FT of frontage on NE 4th Ave (18,100 VPD). There are an existing 13 parking spaces with an additional 47 spaces in the conjoined lot with the adjacent parcel. Shared parking and cross-access help with ingress and egress along a signaled intersection. With frontage across from Home Depot and shared parking with Sherwin-Williams, this location is prime for a retailer or a public facing office that entertains clients/customers. Located in an Opportunity Zone.