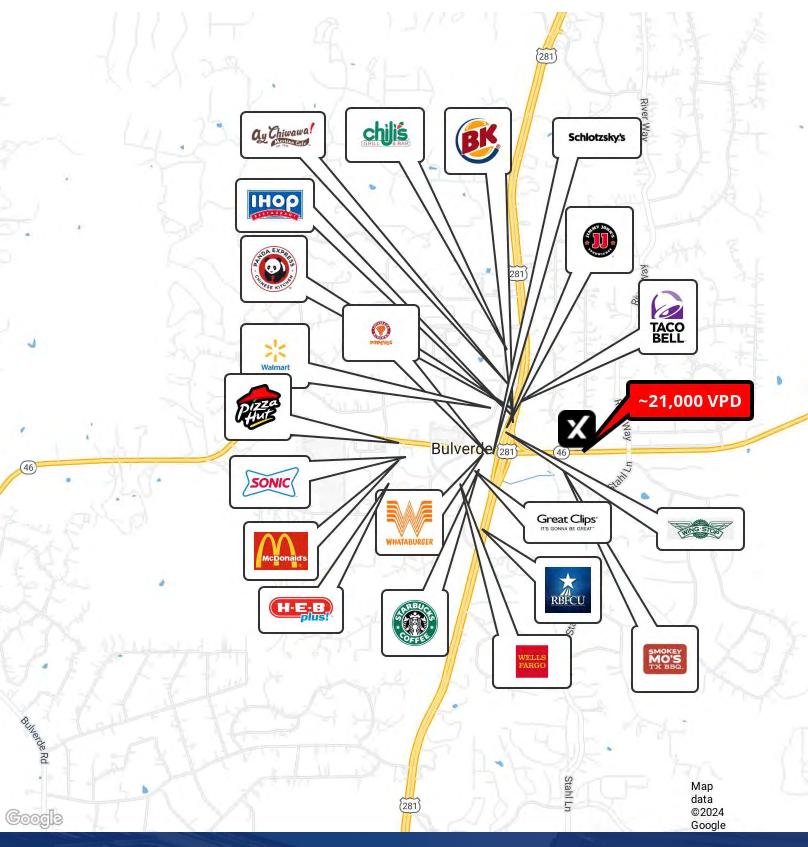

#### **Property Overview**

Seize a rare sublease opportunity in the heart of Bulverde's commercial hub at Ridgeview Oaks. Two contiguous suites in a high-traffic retail strip are now available, offering a strategic foothold just 25 miles from San Antonio and 20 miles from New Braunfels. These turnkey spaces are ideal for businesses looking to capitalize on the region's impressive growth and consumer demand.

19750 State Highway 46 W, Spring Branch, TX 78070

| Population           | 1 Mile    | 5 Miles   | 10 Miles  |
|----------------------|-----------|-----------|-----------|
| Total Population     | 1,278     | 16,868    | 74,782    |
| Average Age          | 44.1      | 48.5      | 42.1      |
| Average Age (Male)   | 44.4      | 48.3      | 41.9      |
| Average Age (Female) | 42.7      | 48.1      | 42.2      |
| Households & Income  | 1 Mile    | 5 Miles   | 10 Miles  |
| Total Households     | 421       | 6,109     | 26,892    |
| # of Persons per HH  | 3.0       | 2.8       | 2.8       |
| Average HH Income    | \$153,001 | \$130,326 | \$117,620 |
| Average House Value  | \$463,411 | \$379,680 | \$364,036 |
| Traffic Counts       |           |           |           |
| HWY 281 & HWY 46     | /day      |           |           |