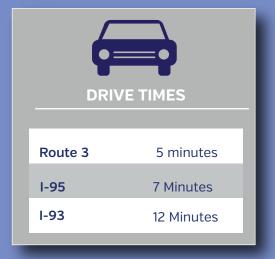

### **Location Access**

155 Middlesex Turnpike is located directly off of the I-95 corridor. The property is in a prime location, minutes from Route 3 (1.5 miles), I-95 (1.7 miles), and I-93 (6.5 miles) making it extremely accessible on all major routes.