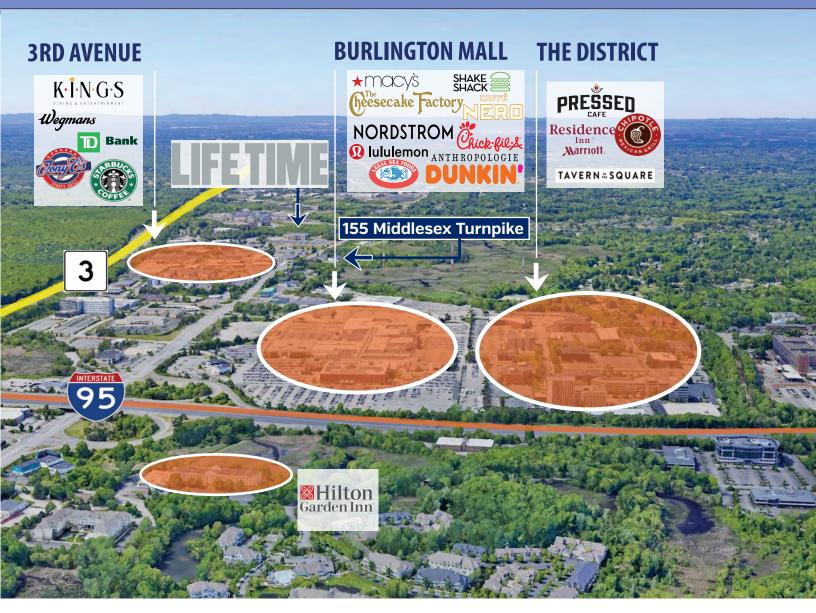

Burlington offers an abundant amount of dining options, along with countless retailers, entertainment and hospitality. The Burlington Mall and other shopping plazas are all under 2 miles from 155 Middlesex Turnpike.