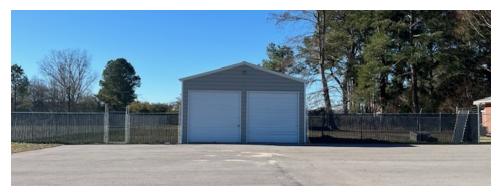

Ground lease on highly trafficked US-70 in Princeton NC with an AADT of 26,000 vehicles. Lot has a paved pad with a 30x25 metal building, a large fenced in yard, as well as a large side yard for equipment storage, etc.. Water and electric run to the property, brick house non-habitable. C3 zoning allows for many uses.

#### **PROPERTY HIGHLIGHTS**

**PROPERTY OVERVIEW** 

- Ground Lease
- Located on highly trafficked US-70
- AADT 26,000
- 30x25 metal building

Submarket:

Johnston County