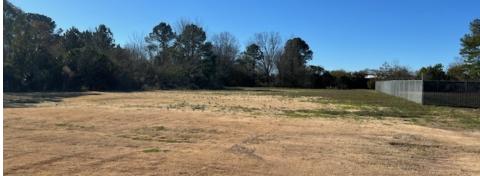

Ground lease on highly trafficked US-70 in Princeton NC with an AADT of 26,000 vehicles. Lot has a paved pad with a 30x25 metal building, a large fenced in yard, as well as a large side yard for equipment storage, etc.. Water and electric run to the property, brick house non-habitable. C3 zoning allows for many uses.