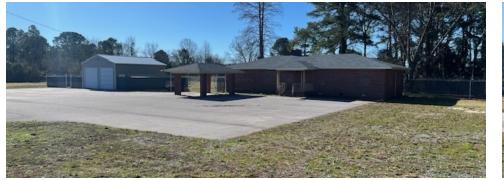

Ground lease on highly trafficked US-70 in Princeton NC with an AADT of 26,000 vehicles. Lot has a paved pad with a 30x25 metal building, a large fenced in yard, as well as a large side yard for equipment storage, etc.. Water and electric run to the property, brick house non-habitable. C3 zoning allows for many uses.

#### **PROPERTY HIGHLIGHTS**

**PROPERTY OVERVIEW** 

- Ground Lease
- Located on highly trafficked US-70
- AADT 26,000
- 30x25 metal building

Submarket:

Johnston County