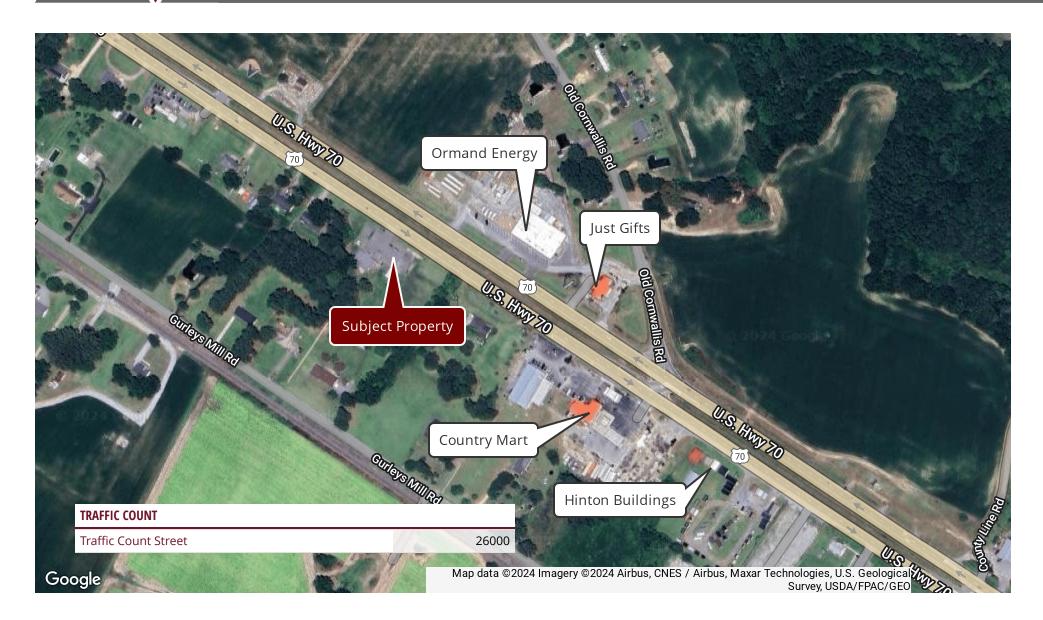

Ground lease on highly trafficked US-70 in Princeton NC with an AADT of 26,000 vehicles. Lot has a paved pad with a 30x25 metal building, a large fenced in yard, as well as a large side yard for equipment storage, etc.. Water and electric run to the property, brick house non-habitable. C3 zoning allows for many uses.

#### **PROPERTY HIGHLIGHTS**

**PROPERTY OVERVIEW** 

- Ground Lease
- Located on highly trafficked US-70
- AADT 26,000
- 30x25 metal building

Submarket:

Johnston County