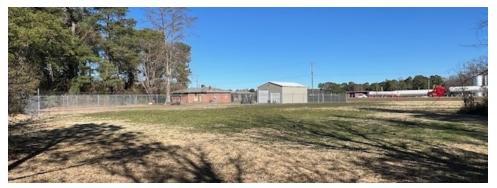

Ground lease on highly trafficked US-70 in Princeton NC with an AADT of 26,000 vehicles. Lot has a paved pad with a 30x25 metal building, a large fenced in yard, as well as a large side yard for equipment storage, etc.. Water and electric run to the property, brick house non-habitable. C3 zoning allows for many uses.