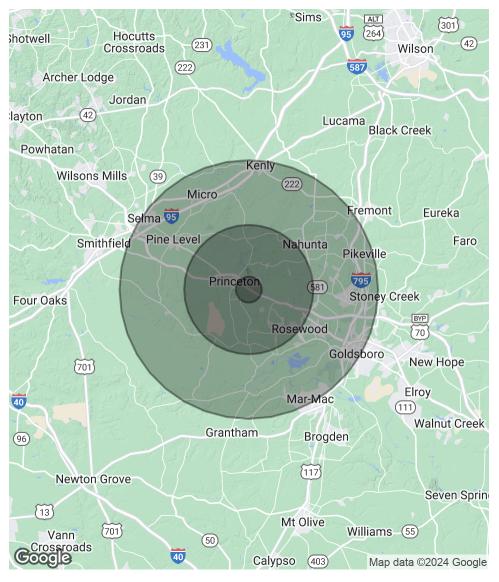

### **LAND AVAILABLE FOR GROUND LEASE** 9468 US 70 • 9468 US HIGHWAY 70 E, PRINCETON, NC 27569

| POPULATION           | 1 MILE | 5 MILES | <b>10 MILES</b> |
|----------------------|--------|---------|-----------------|
| Total Population     | 945    | 14,266  | 60,718          |
| Average Age          | 39.5   | 40.5    | 39.5            |
| Average Age (Male)   | 39.0   | 39.4    | 38.4            |
| Average Age (Female) | 43.3   | 39.0    | 39.7            |
| HOUSEHOLDS & INCOME  | 1 MILE | 5 MILES | 10 MILES        |
| Total Housebolds     | 178    | 5 996   | 25 / 79         |

| Total Households    | 478       | 5,996     | 25,479    |
|---------------------|-----------|-----------|-----------|
| # of Persons per HH | 2.0       | 2.4       | 2.4       |
| Average HH Income   | \$47,306  | \$61,431  | \$57,416  |
| Average House Value | \$116,579 | \$126,007 | \$128,907 |

\* Demographic data derived from 2020 ACS - US Census