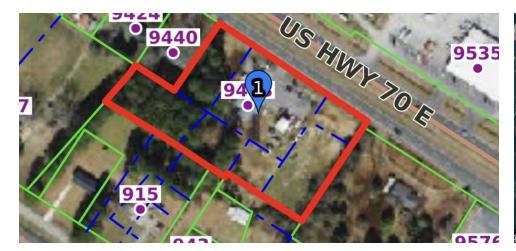

# **LAND AVAILABLE FOR GROUND FOR LEASE** 9468 US HIGHWAY 70 E, PRINCETON, NC 27569

| OFFERING SUMMARY |                                               |
|------------------|-----------------------------------------------|
| Available SF:    | 3.1 Acres                                     |
| Lease Rate:      | Subject to use, contact<br>broker for details |
| Lot Size:        | 3.1 Acres                                     |
| Zoning:          | C3                                            |
| Market:          | Raleigh/Durham                                |

Ground lease on highly trafficked US-70 in Princeton NC with an AADT of 26,000 vehicles. Lot has a paved pad with a 30x25 metal building, a large fenced in yard, as well as a large side yard for equipment storage, etc.. Water and electric run to the property, brick house non-habitable. C3 zoning allows for many uses.

#### **PROPERTY HIGHLIGHTS**

**PROPERTY OVERVIEW** 

- Ground Lease
- Located on highly trafficked US-70
- AADT 26,000
- 30x25 metal building

Submarket:

Johnston County