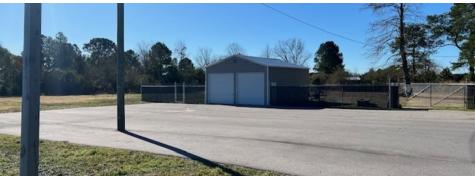

Ground lease on highly trafficked US-70 in Princeton NC with an AADT of 26,000 vehicles. Lot has a paved pad with a 30x25 metal building, a large fenced in yard, as well as a large side yard for equipment storage, etc.. Water and electric run to the property, brick house non-habitable. C3 zoning allows for many uses.

#### **PROPERTY HIGHLIGHTS**

**PROPERTY OVERVIEW** 

- Ground Lease
- Located on highly trafficked US-70
- AADT 26,000
- 30x25 metal building

Submarket:

Johnston County