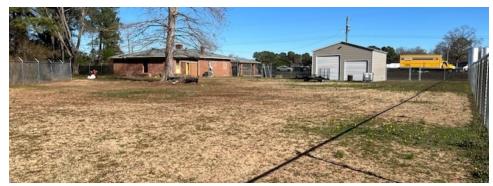

Ground lease on highly trafficked US-70 in Princeton NC with an AADT of 26,000 vehicles. Lot has a paved pad with a 30x25 metal building, a large fenced in yard, as well as a large side yard for equipment storage, etc.. Water and electric run to the property, brick house non-habitable. C3 zoning allows for many uses.