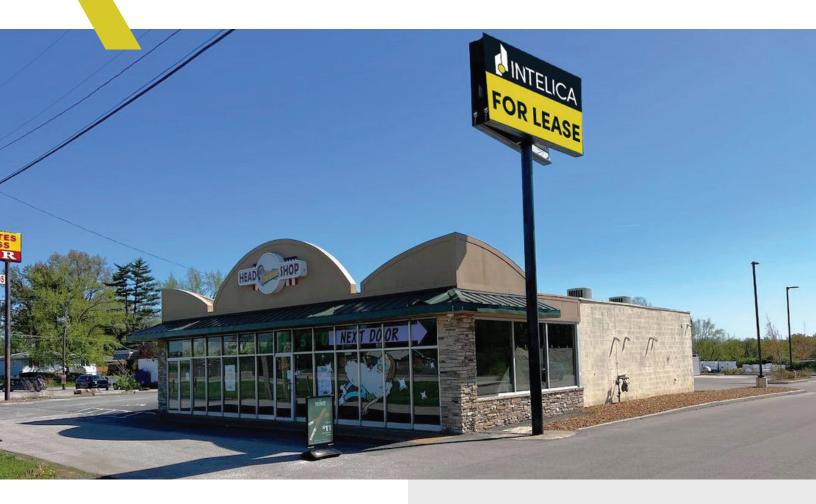

# 1550 Veterans Memorial Parkway

#### **Property Features**

- 3,000 SF, Single-Tenant Building
- Open Floorplan
- Digital Signage available for Tenant's Use
- Perfect for restaurant or QSR
- Site can accommodate Drive-Thru

Adjacent to St. Charles Convention Center, Streets of St. Charles and Main Street St. Charles

### LEASE RATE \$24.00 PSF NNN