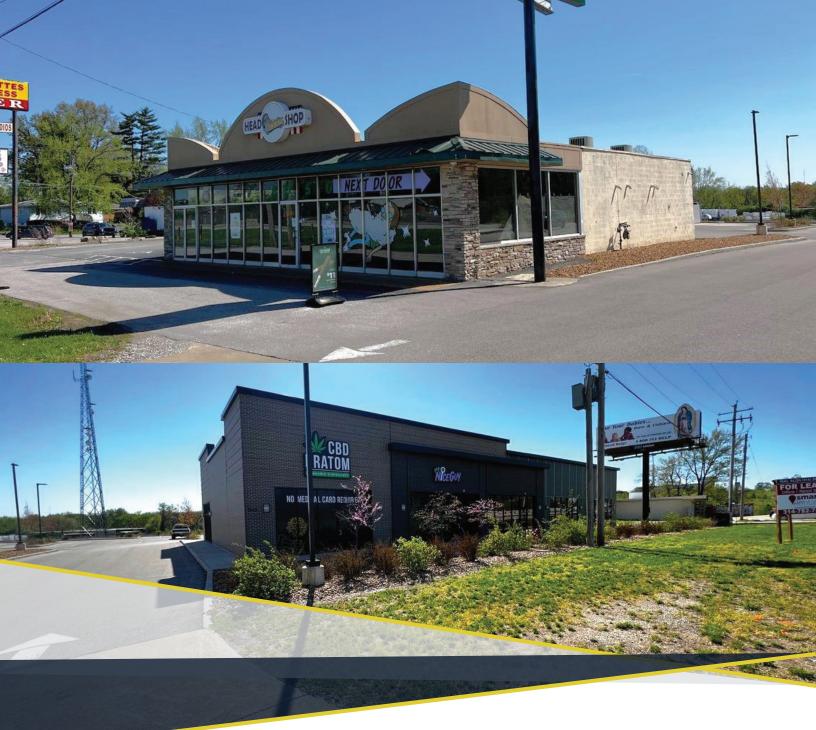

# 1560 Veterans Memorial Parkway

#### **Property Features**

- 4,700 SF, divisible to 1,440 SF
- New Construction
- Highway Visibility
- Abundance of parking

Adjacent to St. Charles Convention Center, Streets of St. Charles and Main Street St. Charles

### LEASE RATE \$26.00 PSF NNN

This newly constructed site is conveniently located just 8 miles from Lambert St. Louis Airport

This property is minutes from major shopping centers including an AMC Theaters, Premier Shopping and Upscale and Fast Casual Restaurants.