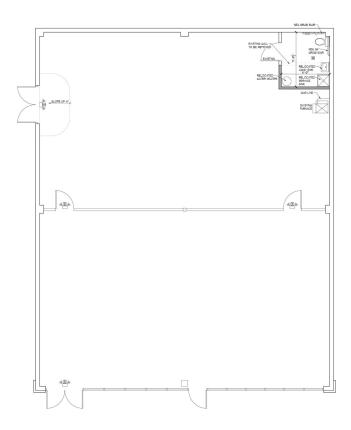

# 1550 Veterans Memorial Parkway

#### **Property Features**

- 3,000 SF, Single-Tenant Building
- Open Floorplan
- Digital Signage available for Tenant's Use
- Perfect for restaurant or QSR
- Site can accommodate Drive-Thru

Adjacent to St. Charles Convention Center, Streets of St. Charles and Main Street St. Charles