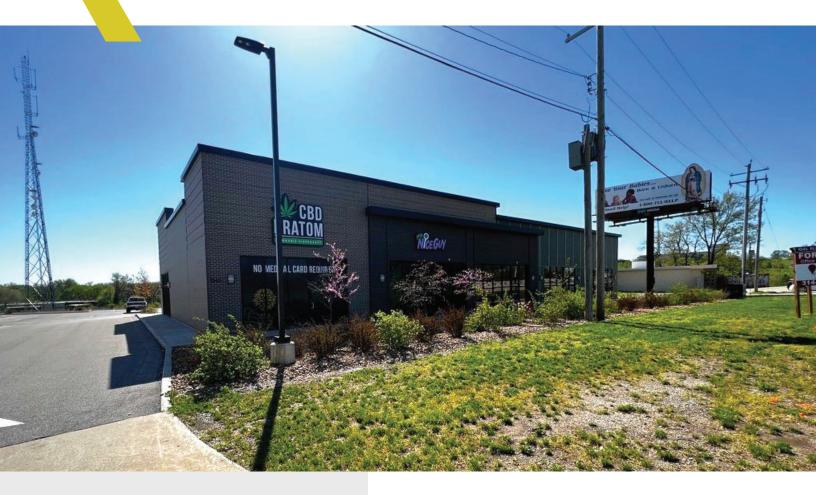

# 1560 Veterans Memorial Parkway

#### **Property Features**

- 4,700 SF, divisible to 1,440 SF
- New Construction
- Highway Visibility
- Abundance of parking

Adjacent to St. Charles Convention Center, Streets of St. Charles and Main Street St. Charles

### LEASE RATE \$26.00 PSF NNN

This newly constructed site is conveniently located just 8 miles from Lambert St. Louis Airport

This property is minutes from major shopping centers including an AMC Theaters, Premier Shopping and Upscale and Fast Casual Restaurants.