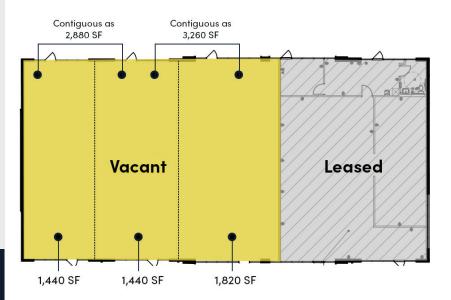

#### **Property Features**

- 4,700 SF, divisible to 1,440 SF
- New Construction
- Highway Visibility
- Abundance of parking

Adjacent to St. Charles Convention Center, Streets of St. Charles and Main Street St. Charles