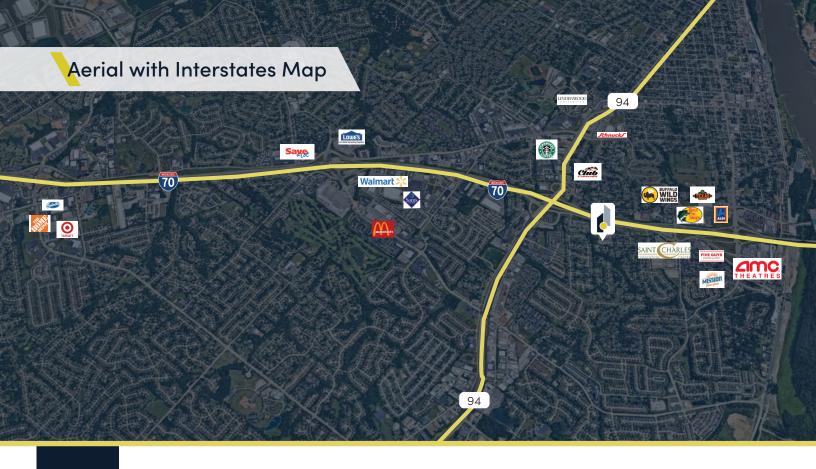

### LEASE RATE \$26.00 PSF NNN

This newly constructed site is conveniently located just 8 miles from Lambert St. Louis Airport

This property is minutes from major shopping centers including an AMC Theaters, Premier Shopping and Upscale and Fast Casual Restaurants.

This site is also just minutes from Historic St. Charles Main Street with more than 100 shops, restaurants and cafes in a preserved historic district great for tourists

The St. Charles Convention Center is within walking distance and sees over 300,000 attendees each year.