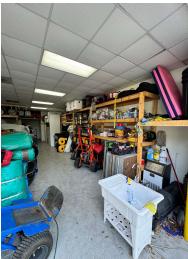

#### **Property Overview**

Introducing a prime opportunity for your business in Ocala, FL! This aesthetically pleasing 1500 sqft office/warehouse unit boasts a strategic location that seamlessly combines convenience and functionality. Step into a modern 300 sqft office space featuring two restrooms, providing comfort and convenience for your team and clients alike. Need storage or manufacturing space? Look no further than the expansive 1200 sqft warehouse area, complete with a grade-level 12' roll-up door for easy access to shipments and equipment. Benefit from city water/sewer utilities, ensuring seamless operations without any hassle. And with ample parking available, you and your clients will never have to worry about finding a spot. Don't miss out on this opportunity to elevate your business in Ocala. Schedule a viewing today and experience the perfect blend of style and practicality for your company. This is a sub-lease, all of current tenant's belongings/business assets will be removed from the premises before sub-lease to commence. Additional monthly fee for common area maintenance \$238.75/month (\$6.28/sf).