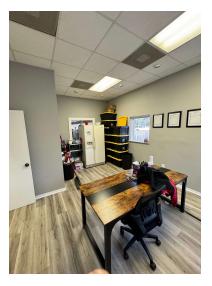

#### **Property Overview**

Introducing a prime opportunity for your business in Ocala, FL! This aesthetically pleasing 1500 sqft office/warehouse unit boasts a strategic location that seamlessly combines convenience and functionality. Step into a modern 300 sqft office space featuring two restrooms, providing comfort and convenience for your team and clients alike. Need storage or manufacturing space? Look no further than the expansive 1200 sqft warehouse area, complete with a grade-level 12' roll-up door for easy access to shipments and equipment. Benefit from city water/sewer utilities, ensuring seamless operations without any hassle. And with ample parking available, you and your clients will never have to worry about finding a spot. Don't miss out on this opportunity to elevate your business in Ocala. Schedule a viewing today and experience the perfect blend of style and practicality for your company. This is a sub-lease, all of current tenant's belongings/business assets will be removed from the premises before sub-lease to commence. Additional monthly fee for common area maintenance \$238.75/month (\$6.28/sf).