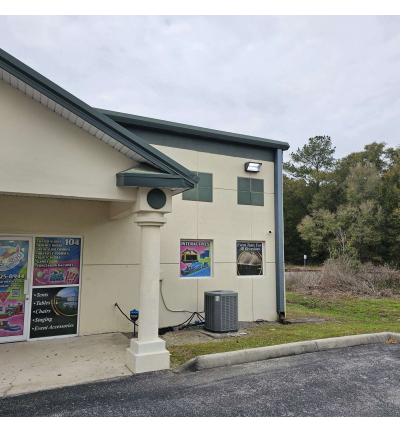

#### **Property Overview**

Introducing a prime opportunity for your business in Ocala, FL! This aesthetically pleasing 1500 sqft office/warehouse unit boasts a strategic location that seamlessly combines convenience and functionality. Step into a modern 300 sqft office space featuring two restrooms, providing comfort and convenience for your team and clients alike. Need storage or manufacturing space? Look no further than the expansive 1200 sqft warehouse area, complete with a grade-level 12' roll-up door for easy access to shipments and equipment. Benefit from city water/sewer utilities, ensuring seamless operations without any hassle. And with ample parking available, you and your clients will never have to worry about finding a spot. Don't miss out on this opportunity to elevate your business in Ocala. Schedule a viewing today and experience the perfect blend of style and practicality for your company. This is a sub-lease, all of current tenant's belongings/business assets will be removed from the premises before sub-lease to commence. Additional monthly fee for common area maintenance \$238.75/month (\$6.28/sf).

#### **Property Highlights**

- \$1,417.50/month remainder of 2024
- \$1,488.37/month 2025
- Subject to existing lease which expires 12/31/2025
- 1500 Sq Ft
- Incl 300sq ft office

303.928.0177 drew.hetherington@expcommercial.com