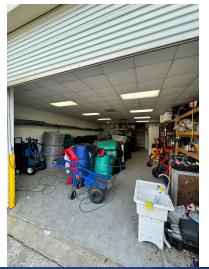

#### **Property Overview**

Introducing a prime opportunity for your business in Ocala, FL! This aesthetically pleasing 1500 sqft office/warehouse unit boasts a strategic location that seamlessly combines convenience and functionality. Step into a modern 300 sqft office space featuring two restrooms, providing comfort and convenience for your team and clients alike. Need storage or manufacturing space? Look no further than the expansive 1200 sqft warehouse area, complete with a grade-level 12' roll-up door for easy access to shipments and equipment. Benefit from city water/sewer utilities, ensuring seamless operations without any hassle. And with ample parking available, you and your clients will never have to worry about finding a spot. Don't miss out on this opportunity to elevate your business in Ocala. Schedule a viewing today and experience the perfect blend of style and practicality for your company. This is a sub-lease, all of current tenant's belongings/business assets will be removed from the premises before sub-lease to commence. Additional monthly fee for common area maintenance \$238.75/month (\$6.28/sf).