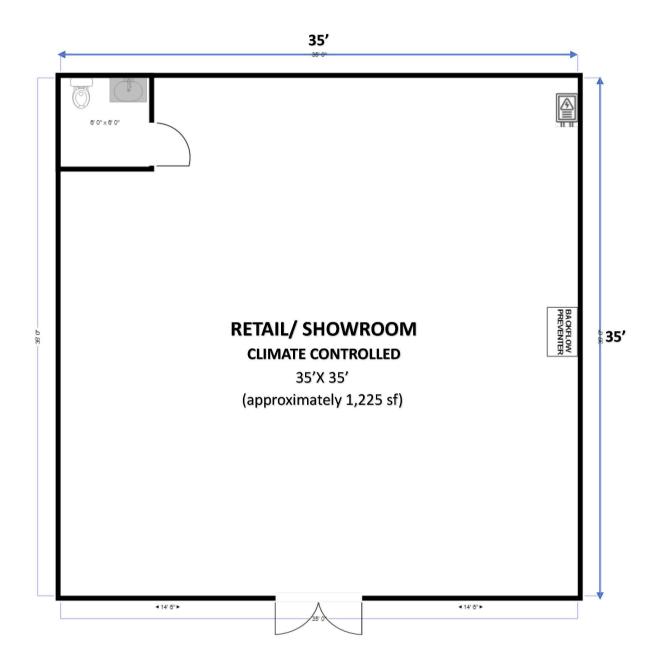

# Suite 7 Retail Space

- Modified Gross Lease
- 1,225 SF
- \$1.50/SF/month
- Zero NNN fees

2810 Louetta Rd., Retail Suite 1 Spring, Texas 77388 (approximately 1,225 SF)

2810 Louetta Rd., Suite 7 Spring, Texas 77388 (approximately 1,225 SF)

2810 Louetta Rd., Warehouse Suite 14 Spring, Texas 77388 (approximately 1,225 SF)