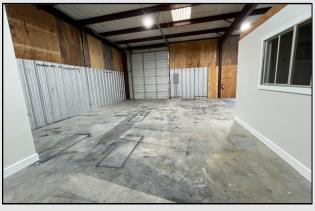

### Suite 8- Warehouse Space Only, Modified Gross Lease

- 1,225 SF
- \$1.10/SF/month
- Zero NNN Fees
- Warehouse Space w/ 1 restroom
- Price includes electricity

2810 Louetta Rd., Suite 8 Spring, Texas 77388 (approximately 1,225 SF)

ALL MEASUREMENTS ARE APPROXIMATE