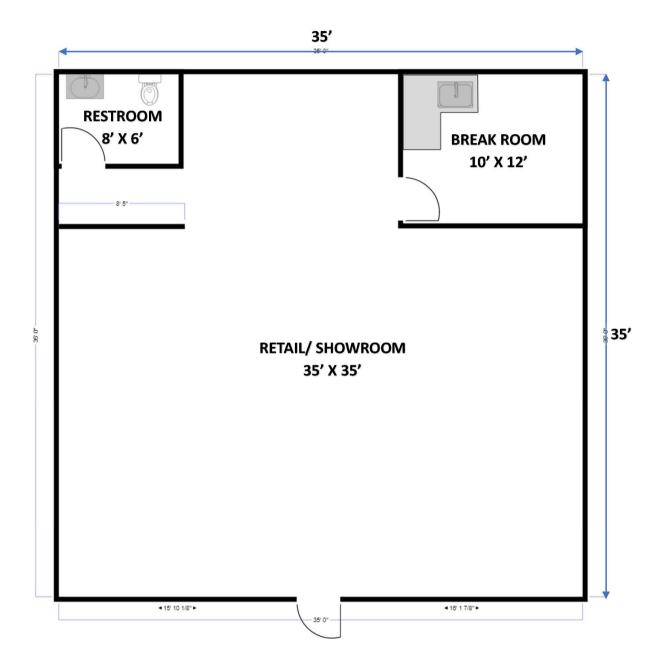

## Suite 1 Retail Space

- Modified Gross Lease
- 1,225 SF
- \$1.50/SF/month
- Zero NNN fees

2810 Louetta Rd., Retail Suite 1 Spring, Texas 77388 (approximately 1,225 SF)

2810 Louetta Rd., Suite 7 Spring, Texas 77388 (approximately 1,225 SF)

2810 Louetta Rd., Warehouse Suite 14 Spring, Texas 77388 (approximately 1,225 SF)