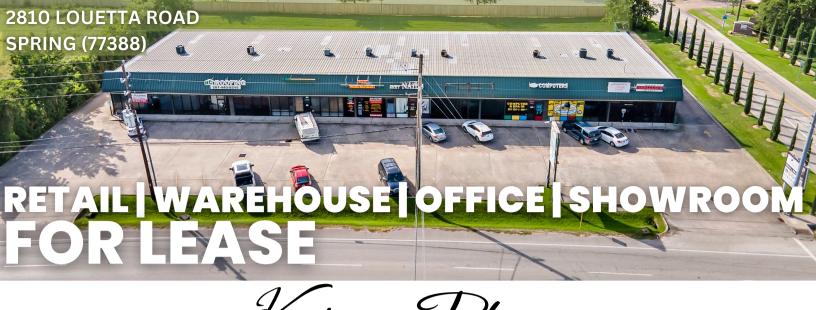

Welcome to Karen Plaza located at 2810 Louetta Road, in Spring, Texas 77388.

Complex is a mix of retail & warehouse space ideal for companies needing office & warehouse facilities.

Suite 1 & Suite 7- Retail Space Only, Modified Gross Lease