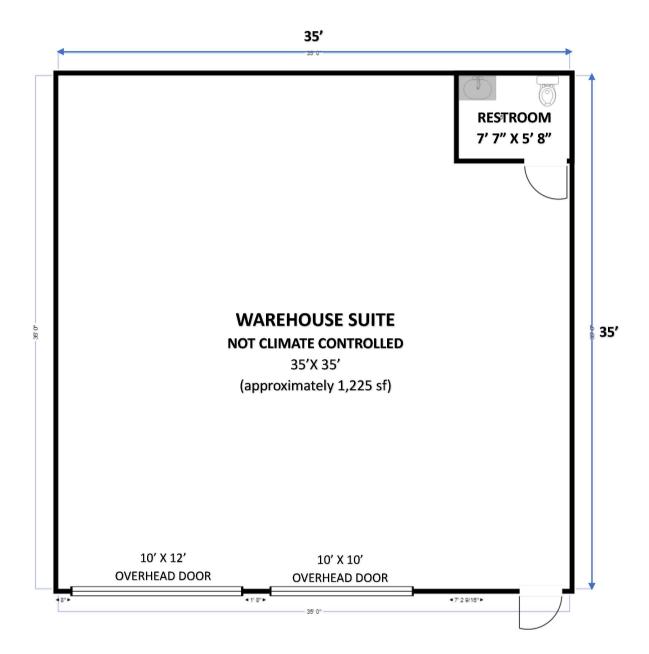

### Suite 8- Warehouse Space Only, Modified Gross Lease

- 1,225 SF
- \$1.10/SF/month
- Zero NNN Fees
- Warehouse Space w/ 1 restroom
- Price includes electricity

2810 Louetta Rd., Suite 8 Spring, Texas 77388 (approximately 1,225 SF)

ALL MEASUREMENTS ARE APPROXIMATE