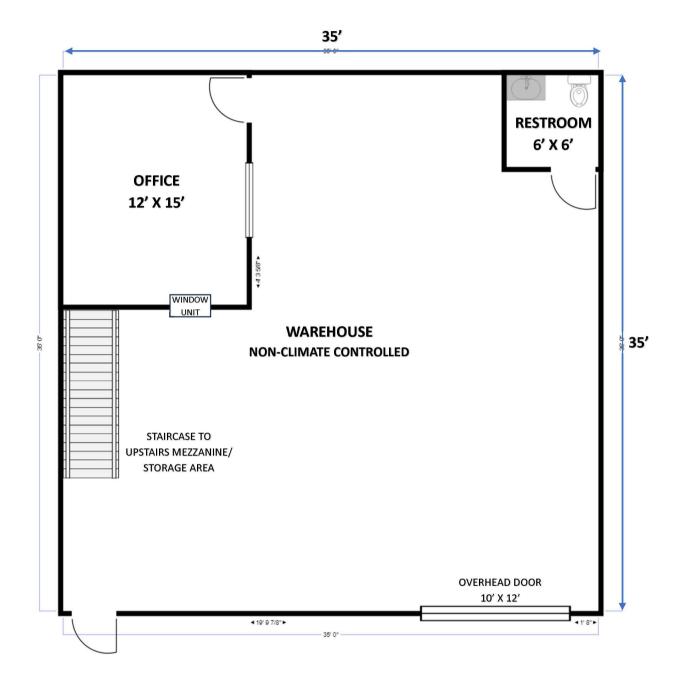

## **Suite 14**Warehouse Space (with mezzanine)

- Modified Gross Lease
- 1,225 SF
- \$1.10/SF/month
- Zero NNN fees
- Suite 14 offers a great combination of space- small interior office that is climate-controlled, 1 restroom, and mezzanine.

2810 Louetta Rd., Retail Suite 1 Spring, Texas 77388 (approximately 1,225 SF)

2810 Louetta Rd., Suite 7 Spring, Texas 77388 (approximately 1,225 SF)

2810 Louetta Rd., Warehouse Suite 14 Spring, Texas 77388 (approximately 1,225 SF)