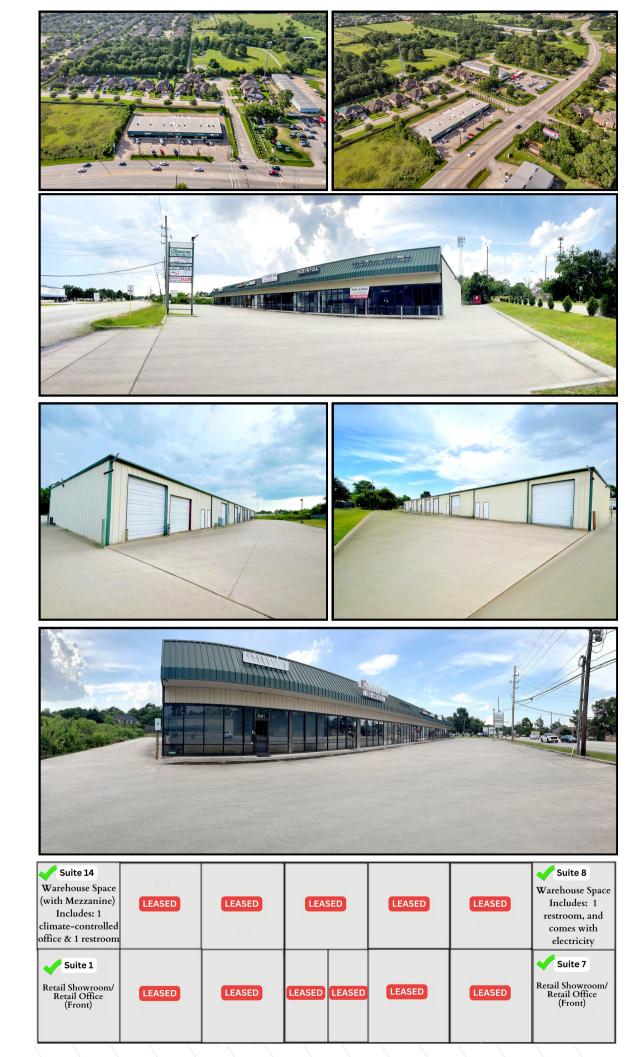

- 1,225 SF
- \$1.50/SF/month
- Zero NNN fees
- Space available with office retail space only (no warehouse)

Suite 14- Warehouse Space Only (With Mezzanine), Modified Gross Lease

- 1,225 SF
- \$1.10/SF/month
- Zero NNN fees
- Warehouse space with mezzanine. Includes 1 climate-controlled office and 1 restroom

### Suite 8- Warehouse Space Only, Modified Gross Lease

- 1,225 SF
- \$1.10/SF/month
- Zero NNN Fees
- Warehouse Space w/ 1 restroom
- Price includes electricity

## Suite 1 Retail Space

- Modified Gross Lease
- 1,225 SF
- \$1.50/SF/month
- Zero NNN fees

# Suite 7 Retail Space

- Modified Gross Lease
- 1,225 SF
- \$1.50/SF/month
- Zero NNN fees

## **Suite 14**Warehouse Space (with mezzanine)

- Modified Gross Lease
- 1,225 SF
- \$1.10/SF/month
- Zero NNN fees
- Suite 14 offers a great combination of space- small interior office that is climate-controlled, 1 restroom, and mezzanine.