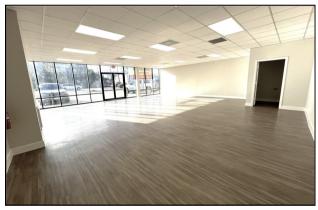

Welcome to Karen Plaza located at 2810 Louetta Road, in Spring, Texas 77388.

Complex is a mix of retail & warehouse space ideal for companies needing office & warehouse facilities.

Suite 1 & Suite 7- Retail Space Only, Modified Gross Lease

## Suite 1 Retail Space

- Modified Gross Lease
- 1,225 SF
- \$1.50/SF/month
- Zero NNN fees

# Suite 7 Retail Space

- Modified Gross Lease
- 1,225 SF
- \$1.50/SF/month
- Zero NNN fees