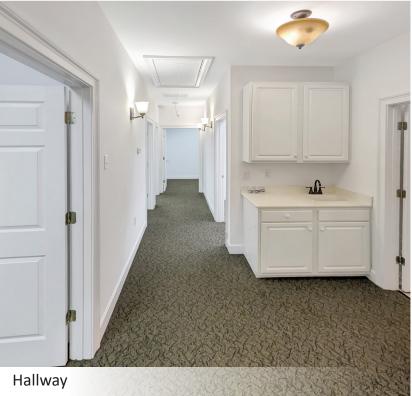

Enter the inviting foyer/reception area with 12-foot ceilings that allow for abundant natural light. The suite includes 5 spacious offices, many windows, an in-suite bathroom and a coffee bar with cabinets and a sink.