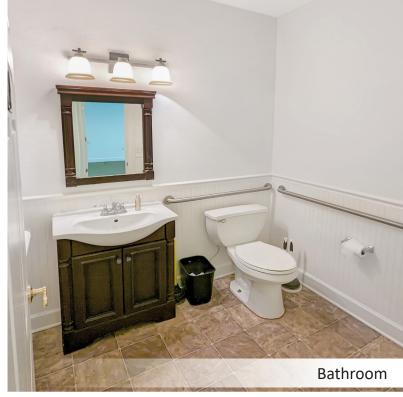

Enter the inviting foyer/reception area with 12-foot ceilings that allow for abundant natural light. The suite includes 5 spacious offices, many windows, an in-suite bathroom and a coffee bar with cabinets and a sink.