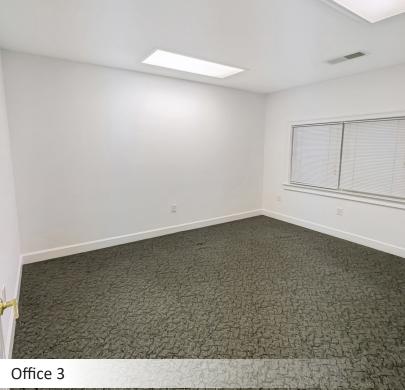

Enter the inviting foyer/reception area with 12-foot ceilings that allow for abundant natural light. The suite includes 5 spacious offices, many windows, an in-suite bathroom and a coffee bar with cabinets and a sink.