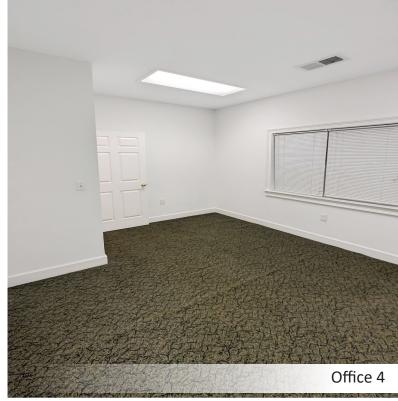

Enter the inviting foyer/reception area with 12-foot ceilings that allow for abundant natural light. The suite includes 5 spacious offices, many windows, an in-suite bathroom and a coffee bar with cabinets and a sink.