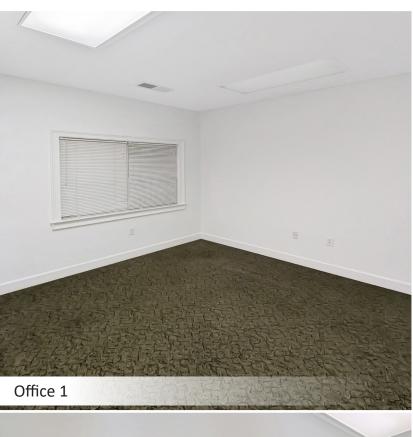

Enter the inviting foyer/reception area with 12-foot ceilings that allow for abundant natural light. The suite includes 5 spacious offices, many windows, an in-suite bathroom and a coffee bar with cabinets and a sink.