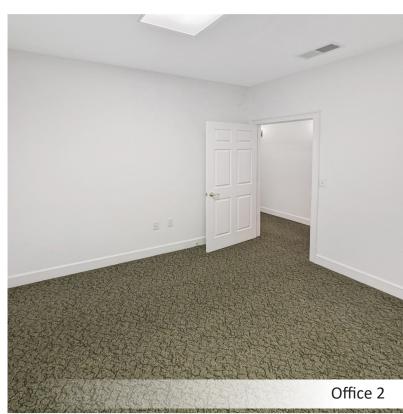

Enter the inviting foyer/reception area with 12-foot ceilings that allow for abundant natural light. The suite includes 5 spacious offices, many windows, an in-suite bathroom and a coffee bar with cabinets and a sink.