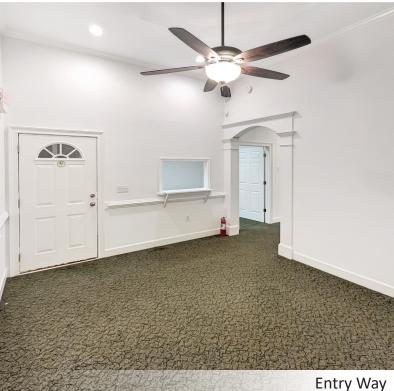

Enter the inviting foyer/reception area with 12-foot ceilings that allow for abundant natural light. The suite includes 5 spacious offices, many windows, an in-suite bathroom and a coffee bar with cabinets and a sink.