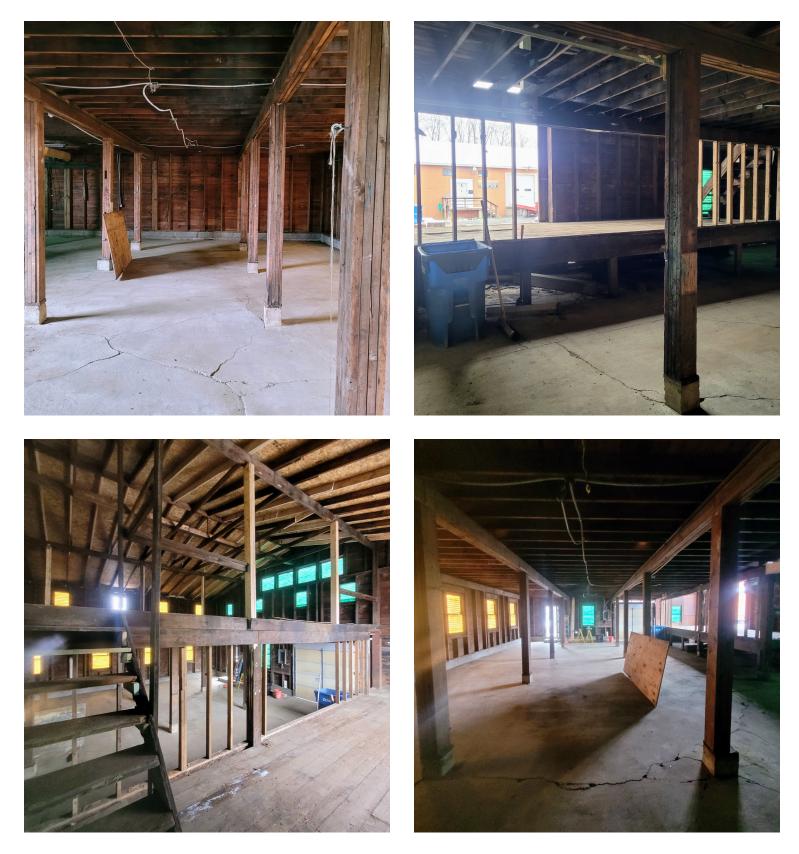

#### **PROPERTY OVERVIEW**

Excellent small workshop or storage space for contractors and tradesmen. 1,500 Sq. Ft. mezzanine in the space adds additional space rent-free. Electric service is in place. Heat and water can be added for fair lease terms. Unfortunately due to sanitary service at the property, a restroom can not be provided in the space at this time. However, ownership will work with the Tenant to provide Porta-Potty service for the building.

#### **PROPERTY HIGHLIGHTS**

- 1,500 Sq. Ft. Mezzanine is available free of charge.
- Large dock door with a dock height unloading area for mezzanine and shop space.
- 8' x 10' overhead door for vehicle access and materials handling.
- 3-Phase, 200 AMP 120V, 240V, 480V service.
- On-site ownership and security systems are in place across the property.
- Excellent tenant and ownership mix provides a number of on-site service offerings to help a growing business.