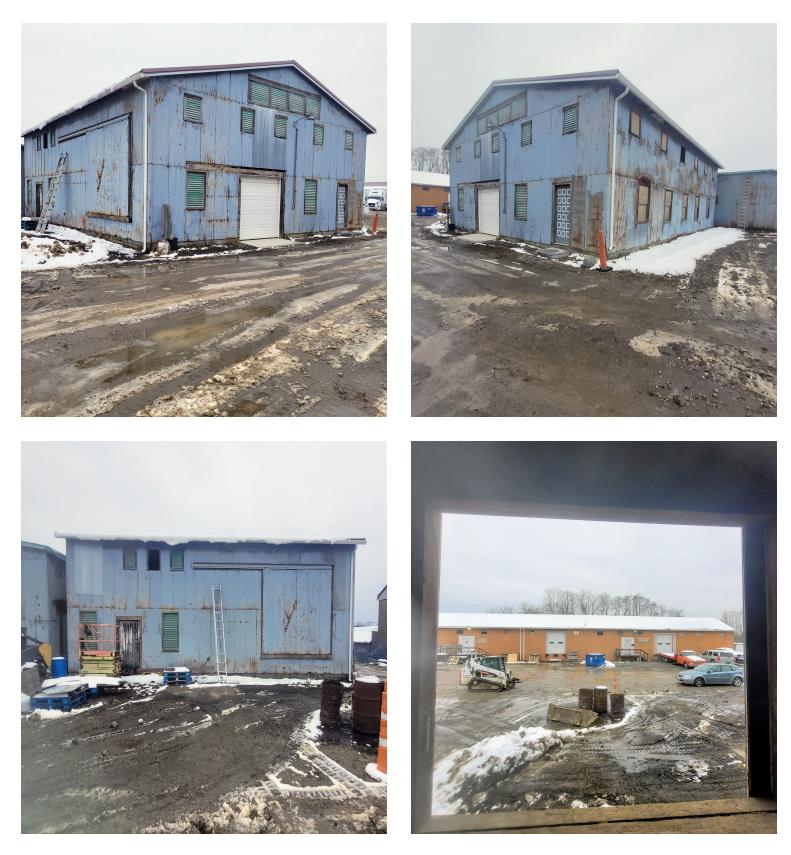

s to help a growing business.

TYLER ROBIN

C: 330.591.7974 tyler.robin@svn.com



#### **LEASE INFORMATION**

| LEASE TY  | PE:        |           | MG            | LEAS  | E TERM:         | Negotiable         |
|-----------|------------|-----------|---------------|-------|-----------------|--------------------|
| TOTAL SP/ | ACE:       |           | 2,000 SF      | LEAS  | E RATE:         | \$850.00 per month |
| AVAILA    | BLE SPACES | i         |               |       |                 |                    |
| SUITE     | TENANT     | SIZE (SF) | LEASE TY      | Υ Ρ Ε | LEASE RATE      | DESCRIPTION        |
| Unit-5    | Available  | 2,000 SF  | Modified Gros | S     | \$850 per month | -                  |

TYLER ROBIN C: 330.591.7974

tyler.robin@svn.com

## **ADDITIONAL PHOTOS**



## **ADDITIONAL PHOTOS**





# Drive Time Map-10, 20, & 30 Min.



February 13, 2024

## **DEMOGRAPHICS MAP & REPORT**



| POPULATION                              | 1 MILE | 3 MILES | 5 MILES                  |
|-----------------------------------------|--------|---------|--------------------------|
| TOTAL POPULATION                        | 639    | 17,721  | 55,898                   |
| AVERAGE AGE                             | 49.0   | 41.6    | 42.1                     |
| AVERAGE AGE (MALE)                      | 47.5   | 40.2    | 41.9                     |
| AVERAGE AGE (FEMALE)                    | 50.0   | 43.5    | 42.7                     |
| HOUSEHOLDS & INCOME                     | 1 MILE | 3 MILES |                          |
|                                         | I