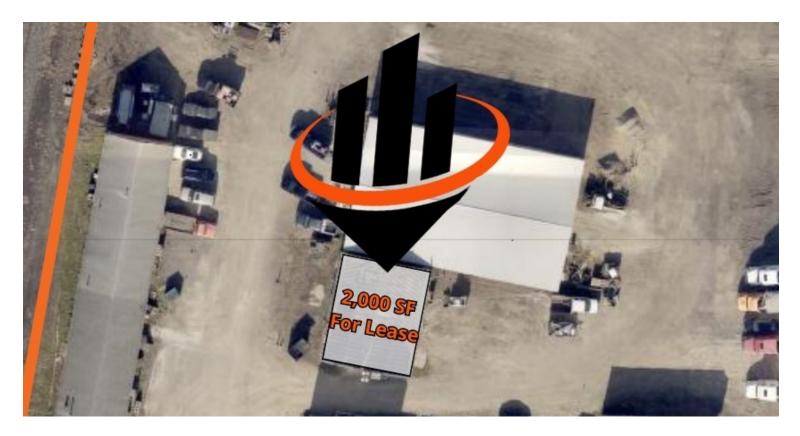

#### **OFFERING SUMMARY**

| LEASE RATE:    | \$850.00 per<br>month (MG)                 |
|----------------|--------------------------------------------|
| BUILDING SIZE: | 2,000 SF                                   |
| AVAILABLE SF:  | 2,000 SF                                   |
| LOT SIZE:      | 7.03 Acres                                 |
| ZONING:        | Limited<br>Manufacturing &<br>Distribution |
| MARKET:        | Cleveland                                  |
| SUBMARKET:     | Brunswick                                  |
| APN:           | 025-01B-42-006                             |