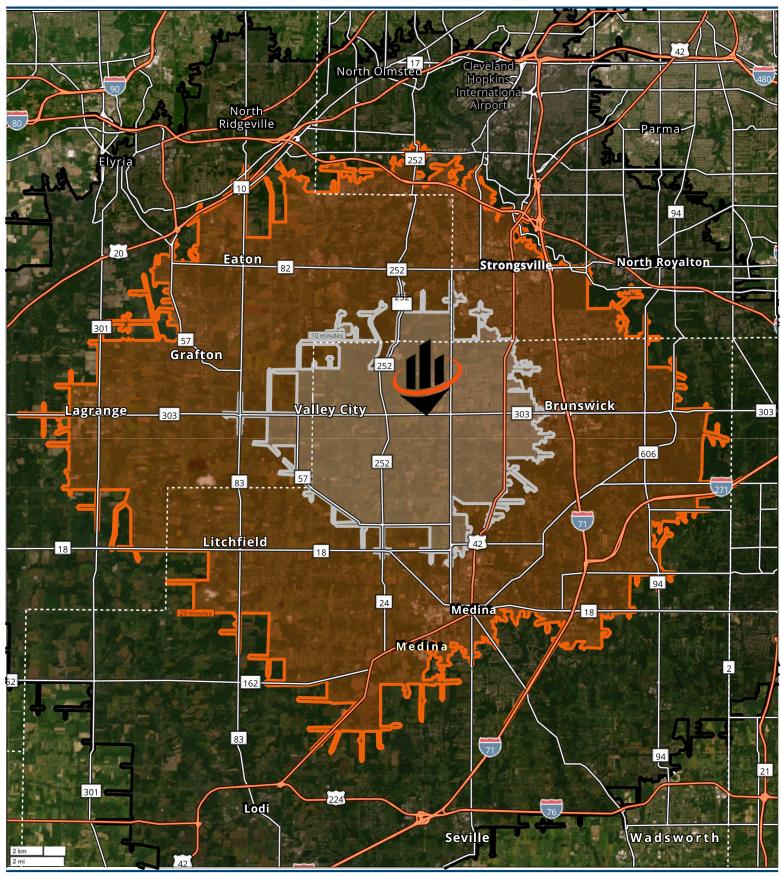

bin@svn.com



#### **LEASE INFORMATION**

| LEASE TY  | PE:        |           | MG            | LEAS  | E TERM:         | Negotiable         |
|-----------|------------|-----------|---------------|-------|-----------------|--------------------|
| TOTAL SP/ | ACE:       |           | 2,000 SF      | LEAS  | E RATE:         | \$850.00 per month |
| AVAILA    | BLE SPACES | i         |               |       |                 |                    |
| SUITE     | TENANT     | SIZE (SF) | LEASE TY      | Υ Ρ Ε | LEASE RATE      | DESCRIPTION        |
| Unit-5    | Available  | 2,000 SF  | Modified Gros | S     | \$850 per month | -                  |

TYLER ROBIN C: 330.591.7974

tyler.robin@svn.com

## **ADDITIONAL PHOTOS**



## **ADDITIONAL PHOTOS**





# Drive Time Map-10, 20, & 30 Min.



February 13, 2024

## **DEMOGRAPHICS MAP & REPORT**



| POPULATION                              | 1 MILE | 3 MILES | 5 MILES                  |
|-----------------------------------------|--------|---------|--------------------------|
| TOTAL POPULATION                        | 639    | 17,721  | 55,898                   |
| AVERAGE AGE                             | 49.0   | 41.6    | 42.1                     |
| AVERAGE AGE (MALE)                      | 47.5   | 40.2    | 41.9                     |
| AVERAGE AGE (FEMALE)                    | 50.0   | 43.5    | 42.7                     |
| HOUSEHOLDS & INCOME                     | 1 MILE | 3 MILES |                          |
|                                         | IMILE  | 5 MILES | 5 MILES                  |
| TOTAL HOUSEHOLDS