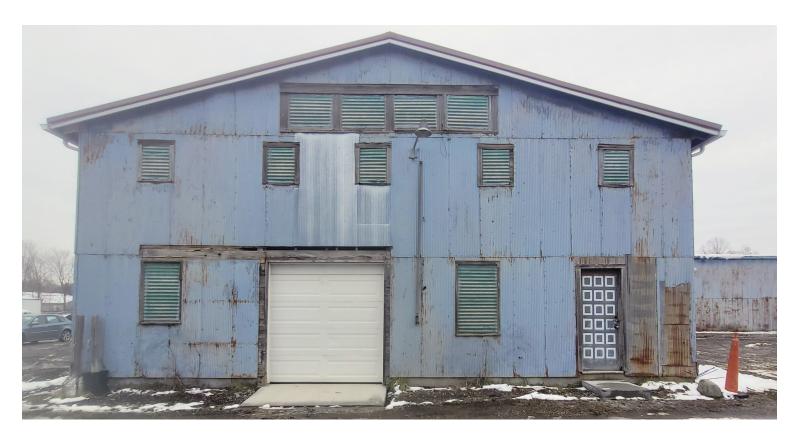

#### **PROPERTY OVERVIEW**

Excellent small workshop or storage space for contractors and tradesmen. 1,500 Sq. Ft. mezzanine in the space adds additional space rent-free. Electric service is in place. Heat and water can be added for fair lease terms. Unfortunately due to sanitary service at the property, a restroom can not be provided in the space at this time. However, ownership will work with the Tenant to provide Porta-Potty service for the building.

#### **PROPERTY HIGHLIGHTS**

- 1,500 Sq. Ft. Mezzanine is available free of charge.
- Large dock door with a dock height unloading area for mezzanine and shop space.
- 8' x 10' overhead door for vehicle access and materials handling.
- 3-Phase, 200 AMP 120V, 240V, 480V service.
- On-site ownership and security systems are in place across the property.
- Excellent tenant and ownership mix provides a number of on-site service offerings to help a growing business.