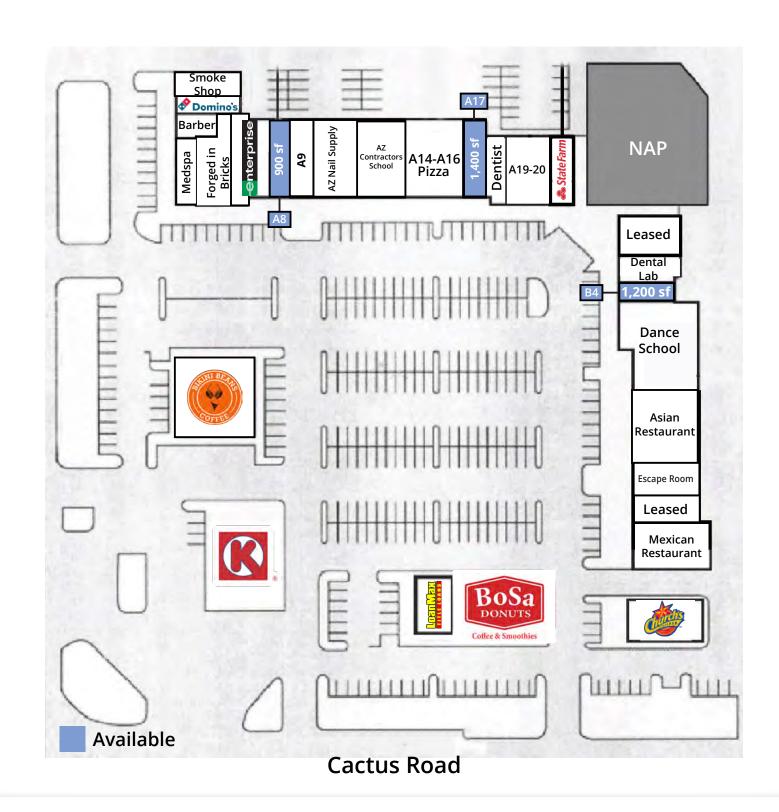

## Site plan

### **Retail spaces for lease**

Columbia Square NEC 75th Ave & Cactus Rd