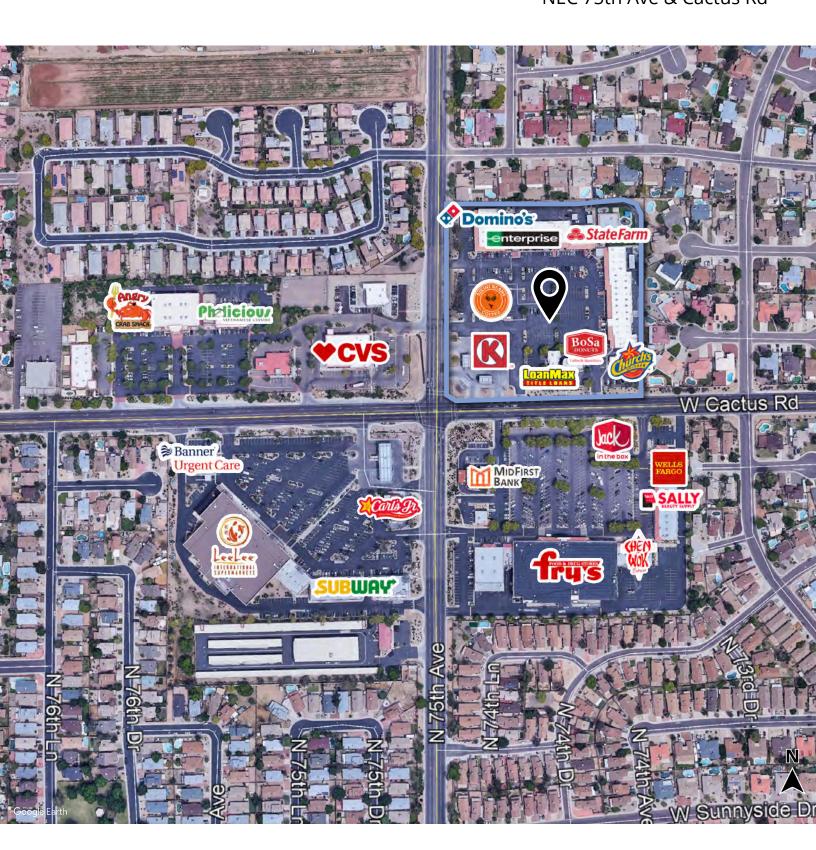

## Site plan

### **Retail spaces for lease**

Columbia Square NEC 75th Ave & Cactus Rd