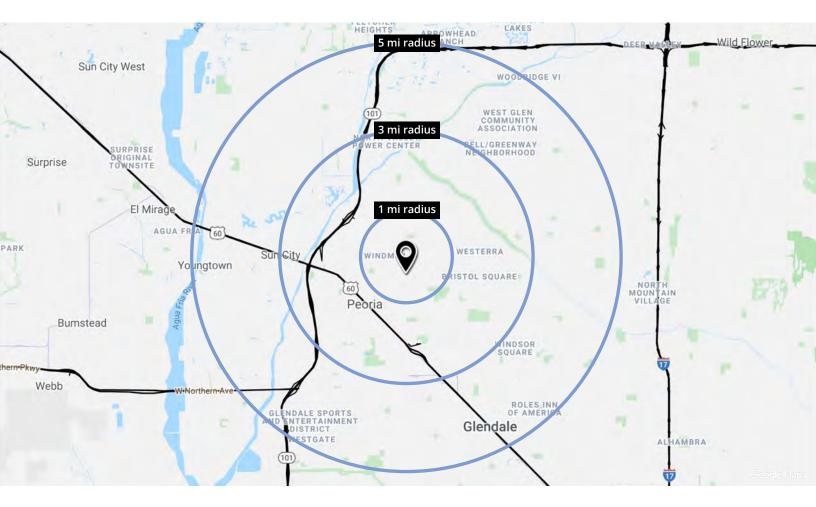

## Location

## **Retail spaces for lease** Columbia Square

NEC 75th Ave & Cactus Rd

### Retail spaces for lease Columbia Square NEC 75th Ave & Cactus Rd

| Population         | 1-mile<br>20,501 | 3-miles<br>135,746 | 5-miles<br>362,645 |
|--------------------|------------------|--------------------|--------------------|
|                    |                  |                    |                    |
| Daytime employment | 2,163            | 36,175             | 90,437             |
| Avg. HH income     | \$116,804        | \$98,072           | \$90,767           |
| HH units           | 7,200            | 55,002             | 153,810            |