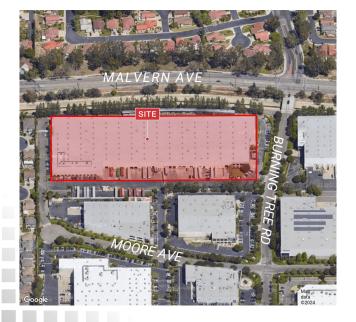

# 701 BURNING TREE RD. UNIT A&B FULLERTON, CA 92833

T-5 Warehouse Lighting

Easy Access to 91 and 5 Freeways