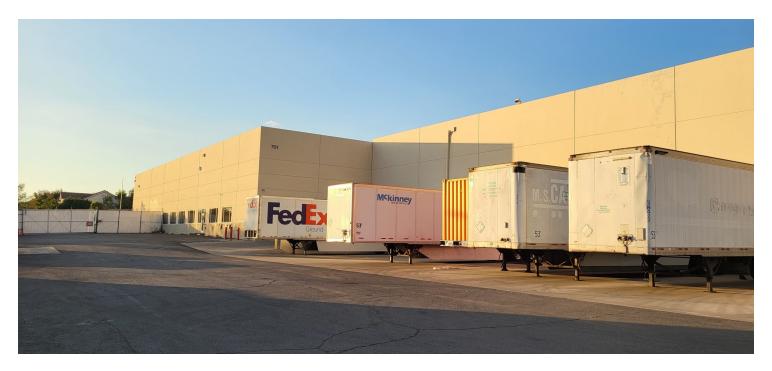

## **Property Highlights**

Total Office: ±10,075 SF

Dock High Loading Doors: 4-16

Ground Level Loading Doors: 1-6

• Sprinkler System: .60/3,000 GPM

• Clear Height: 26'-28'

Fenced Yard Area

• Secure Truck Court with Concrete Aprons

T-5 Warehouse Lighting

Easy Access to 91 and 5 Freeways