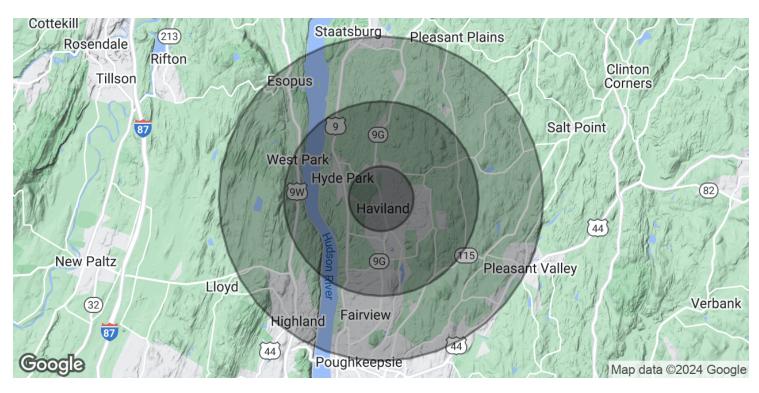

### **DEMOGRAPHICS MAP & REPORT**

| POPULATION                           | 1 MILE       | 3 MILES      | 5 MILES       |
|--------------------------------------|--------------|--------------|---------------|
| Total Population                     | 2,225        | 16,937       | 52,464        |
| Average Age                          | 52.2         | 40.7         | 38.6          |
| Average Age (Male)                   | 46.4         | 38.5         | 37.8          |
| Average Age (Female)                 | 53.3         | 42.5         | 39.5          |
| HOUSEHOLDS & INCOME                  | 1 MILE       | 3 MILES      | 5 MILES       |
| 11005E110ED5 & INCOME                | · ····       |              |               |
| Total Households                     | 1,142        | 6,707        | 21,390        |
|                                      |              | 6,707<br>2.5 | 21,390<br>2.5 |
| Total Households                     | 1,142        |              |               |
| Total Households # of Persons per HH | 1,142<br>1.9 | 2.5          | 2.5           |