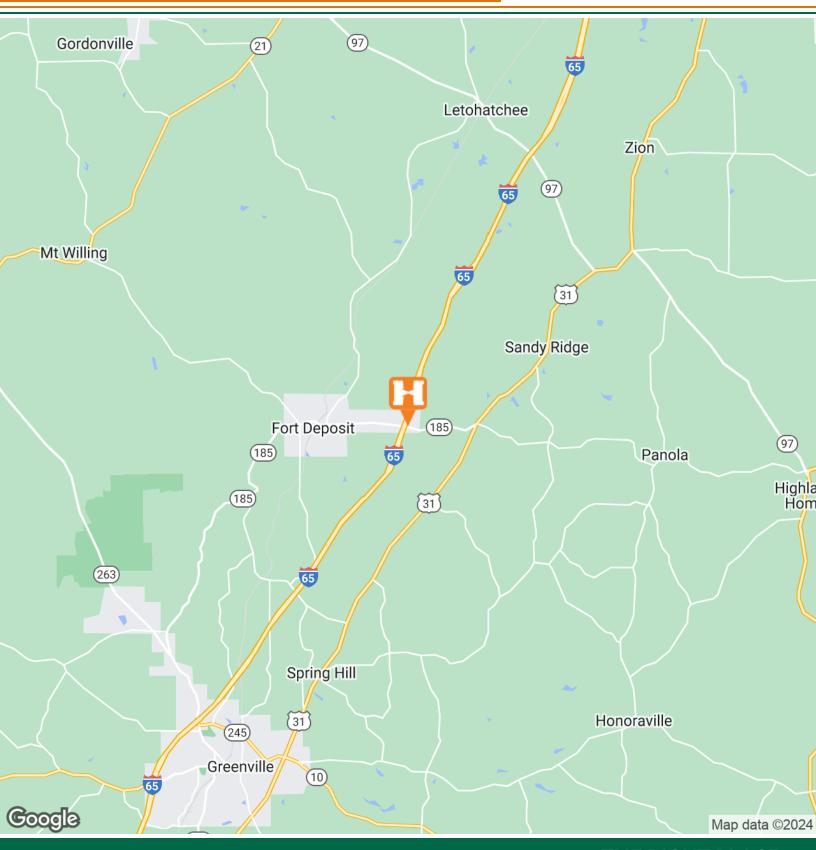

### **DEMOGRAPHICS MAP & REPORT**

| POPULATION                             | 5 MILES         | 15 MILES        | <b>30 MILES</b> |
|----------------------------------------|-----------------|-----------------|-----------------|
| Total Population                       | 1,830           | 19,210          | 73,187          |
| Average Age                            | 42.2            | 41.2            | 43.4            |
| Average Age (Male)                     | 39.3            | 39.5            | 40.8            |
| Average Age (Female)                   | 42.5            | 43.5            | 45.8            |
| HOUSEHOLDS & INCOME                    | 5 MILES         | 15 MILES        | 30 MILES        |
| Total Households                       | 987             | 9,415           | 37,056          |
|                                        |                 |                 |                 |
| # of Persons per HH                    | 1.9             | 2.0             | 2.0             |
| # of Persons per HH  Average HH Income | 1.9<br>\$42,081 | 2.0<br>\$43,262 | 2.0<br>\$42,274 |