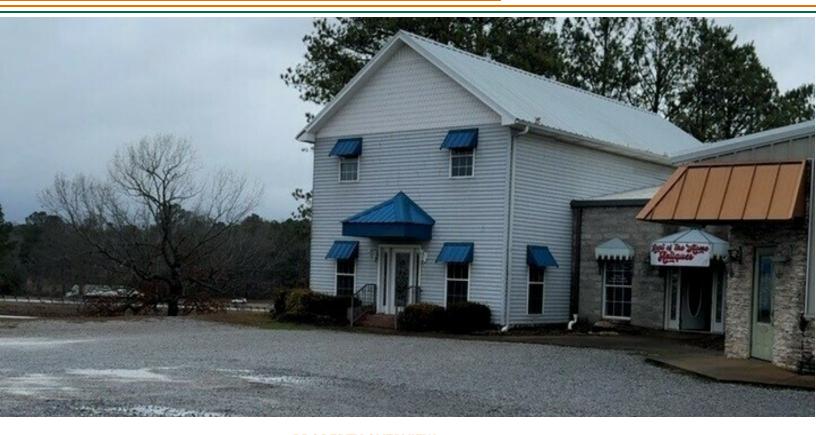

EXECUTIVE SUMMARY - 10,000 SF ON 0.64 ACRES | RETAIL PROPERTY FOR SALE

# 940 OLD FORT RD. E FORT DEPOSIT, AL 36032, EXIT 142

#### **PROPERTY OVERVIEW**

940 Old Fort Rd. is a 10,000+/- SF freestanding building situated on a 0.64 Acre (30,200 SF) corner lot. This property features 151' of road frontage on Old Fort Rd. & 200' of road frontage on Bishop Bottom Rd. Previously utilized as a flea market, this property had 50+/- vendors when operating. Tons of potential for this space. Sold as is where is. For more information contact Ed Fleming at 334-652-2121 for more information or to schedule your showing.