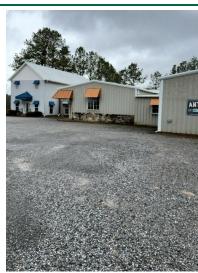

#### **PROPERTY OVERVIEW**

940 Old Fort Rd. is a 10,000+/- SF freestanding building situated on a 0.64 Acre (30,200 SF) corner lot. This property features 151' of road frontage on Old Fort Rd. & 200' of road frontage on Bishop Bottom Rd. Previously utilized as a flea market, this property had 50+/- vendors when operating. Tons of potential for this space. Sold as is where is. For more information contact Ed Fleming at 334-652-2121 for more information or to schedule your showing.