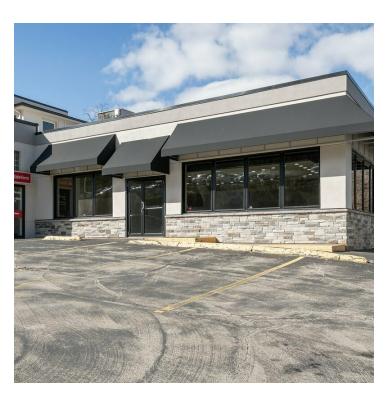

### **PROPERTY OVERVIEW**

2800 SF Retail with Exceptional Visibility

### **PROPERTY HIGHLIGHTS**

- Retail Space on Heavily Traveled Route 19/Washington Road
- Easy Access from Undivided Highway
- Superior Signage and Frontage
- Premier Peters Township Location
- 23,000 Vehicles Per Day!
- Open Span with Private Offices, Kitchen, Restrooms, Storage
- Repaving and Painting of the Parking Lot will be completed in Early Spring

# **2800 SF RETAIL WITH EXCEPTIONAL VISIBILITY** 3220 WASHINGTON ROAD, MCMURRAY, PA 15317