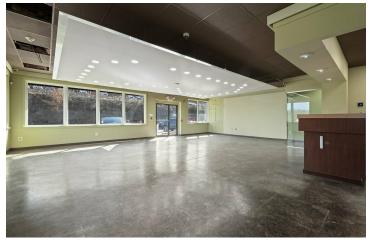

### **PROPERTY OVERVIEW**

2800 SF Retail with Exceptional Visibility

### **PROPERTY HIGHLIGHTS**

- Retail Space on Heavily Traveled Route 19/Washington Road
- Easy Access from Undivided Highway
- Superior Signage and Frontage
- Premier Peters Township Location
- 23,000 Vehicles Per Day!
- Open Span with Private Offices, Kitchen, Restrooms, Storage
- Repaving and Painting of the Parking Lot will be completed in Early Spring

# **2800 SF RETAIL WITH EXCEPTIONAL VISIBILITY** 3220 WASHINGTON ROAD, MCMURRAY, PA 15317