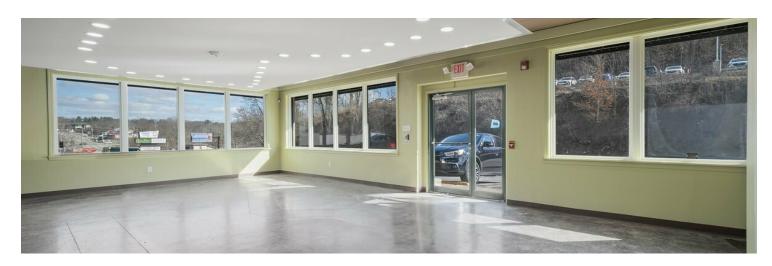

### **PROPERTY OVERVIEW**

2800 SF Retail with Exceptional Visibility

### **PROPERTY HIGHLIGHTS**

- Retail Space on Heavily Traveled Route 19/Washington Road
- Easy Access from Undivided Highway
- Superior Signage and Frontage
- Premier Peters Township Location
- 23,000 Vehicles Per Day!
- Open Span with Private Offices, Kitchen, Restrooms, Storage
- Repaving and Painting of the Parking Lot will be completed in Early Spring