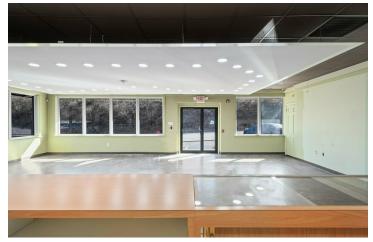

### **PROPERTY OVERVIEW**

2800 SF Retail with Exceptional Visibility

### **PROPERTY HIGHLIGHTS**

- Retail Space on Heavily Traveled Route 19/Washington Road
- Easy Access from Undivided Highway
- Superior Signage and Frontage
- Premier Peters Township Location
- 23,000 Vehicles Per Day!
- Open Span with Private Offices, Kitchen, Restrooms, Storage
- Repaving and Painting of the Parking Lot will be completed in Early Spring