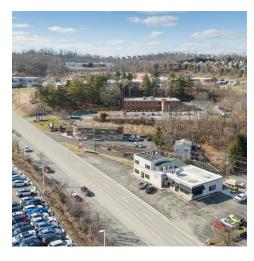

### **PROPERTY HIGHLIGHTS**

- Retail Space on Heavily Traveled Route 19/Washington Road
- Easy Access from Undivided Highway
- Superior Signage and Frontage
- Premier Peters Township Location
- 23,000 Vehicles Per Day!
- Open Span with Private Offices, Kitchen, Restrooms, Storage
- Repaving and Painting of the Parking Lot will be completed in Early Spring

# **2800 SF RETAIL WITH EXCEPTIONAL VISIBILITY** 3220 WASHINGTON ROAD, MCMURRAY, PA 15317