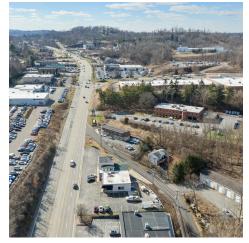

### **PROPERTY HIGHLIGHTS**

- Retail Space on Heavily Traveled Route 19/Washington Road
- Easy Access from Undivided Highway
- Superior Signage and Frontage
- Premier Peters Township Location
- 23,000 Vehicles Per Day!
- Open Span with Private Offices, Kitchen, Restrooms, Storage
- Repaving and Painting of the Parking Lot will be completed in Early Spring

# **2800 SF RETAIL WITH EXCEPTIONAL VISIBILITY** 3220 WASHINGTON ROAD, MCMURRAY, PA 15317