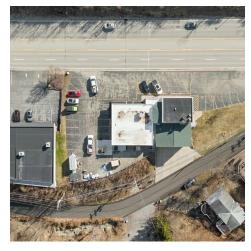

### **PROPERTY HIGHLIGHTS**

- Retail Space on Heavily Traveled Route 19/Washington Road
- Easy Access from Undivided Highway
- Superior Signage and Frontage
- Premier Peters Township Location
- 23,000 Vehicles Per Day!
- Open Span with Private Offices, Kitchen, Restrooms, Storage
- Repaving and Painting of the Parking Lot will be completed in Early Spring

# **2800 SF RETAIL WITH EXCEPTIONAL VISIBILITY** 3220 WASHINGTON ROAD, MCMURRAY, PA 15317