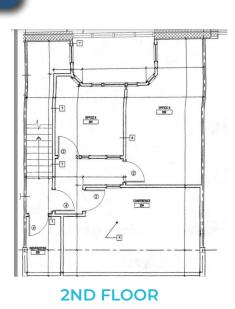

# SUITE 701 | 3,072 SF

28381 DAVIS PKWY\ WARRENVII I F. II.

# **BUILDING HIGHLIGHTS**

- ► Kitchen with break area
- ► Large conference room
- ► Spacious two floor suite
- ► High end finishes