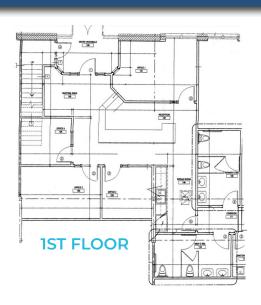

# SUITE 701 | 3,072 SF

28381 DAVIS PKWY\ WARRENVII I F. II.

# **BUILDING HIGHLIGHTS**

- ► Kitchen with break area
- ► Large conference room
- ► Spacious two floor suite
- ► High end finishes