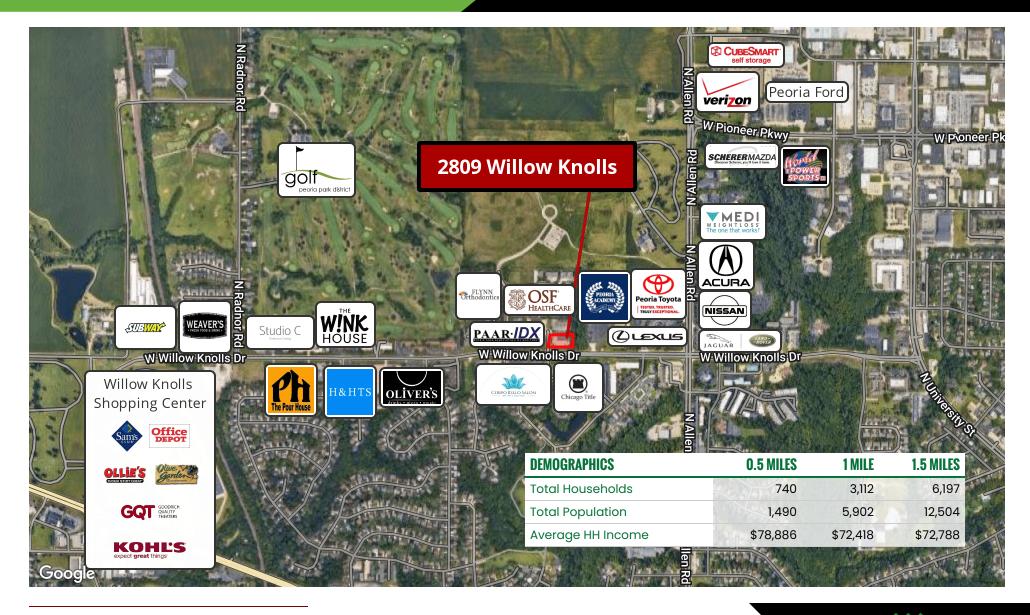

#### **LOCATION DESCRIPTION**

Located on Willow Knolls Road between Radnor & Allen Road. This area is immediately surrounded by office complexes that cater to the medical field such as general dentistry, general practice, podiatry, and mental health.

Also in this area are a mix of general office uses such as financing, real estate, insurance, and wealth management.

Additionally, the well established residential developments and neighborhoods make this an attractive, high-traffic location for any business.