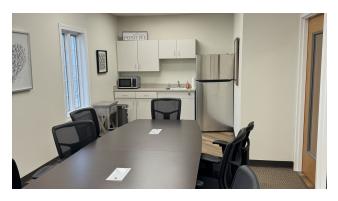

#### **PROPERTY HIGHLIGHTS**

- 2,116 sq. ft. recently remodeled office space
- Offers several private offices
- Large open conference or training rooms
- Open lobby with reception area
- Common building vestibule
- Many windows offer great natural light