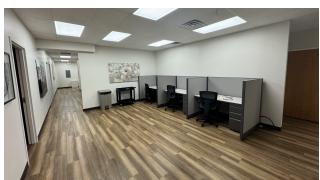

#### **PROPERTY HIGHLIGHTS**

- 2,116 sq. ft. recently remodeled office space
- Offers several private offices
- Large open conference or training rooms
- Open lobby with reception area
- Common building vestibule
- Many windows offer great natural light