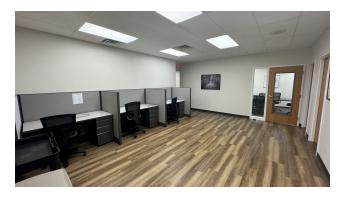

#### **PROPERTY HIGHLIGHTS**

- 2,116 sq. ft. recently remodeled office space
- Offers several private offices
- Large open conference or training rooms
- Open lobby with reception area
- Common building vestibule
- Many windows offer great natural light