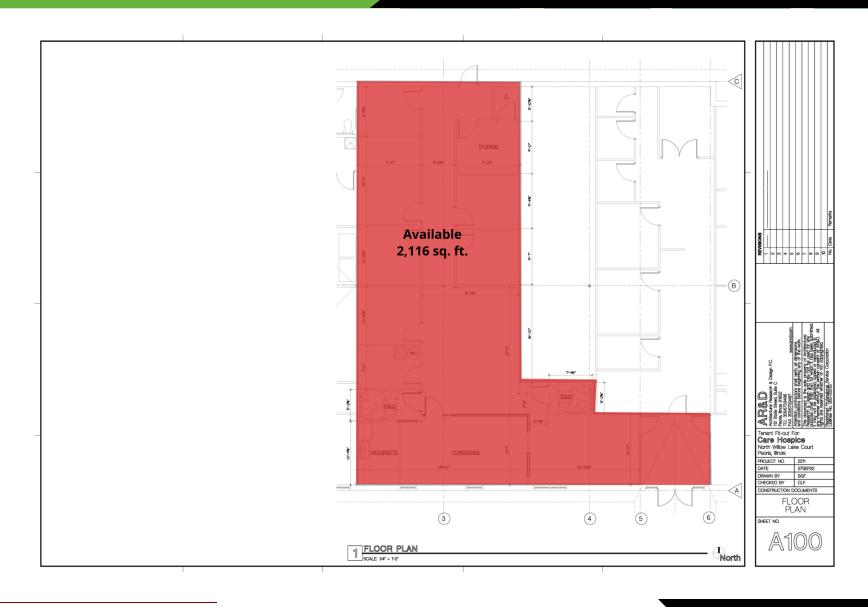

#### **OFFERING SUMMARY**

| Lease Rate:   | \$16.00 SF/yr (NNN) |
|---------------|---------------------|
| Available SF: | 2,116 SF            |

#### **PROPERTY HIGHLIGHTS**

- 2,116 sq. ft. recently remodeled office space
- Offers several private offices
- Large open conference or training rooms
- Open lobby with reception area
- Common building vestibule
- Many windows offer great natural light