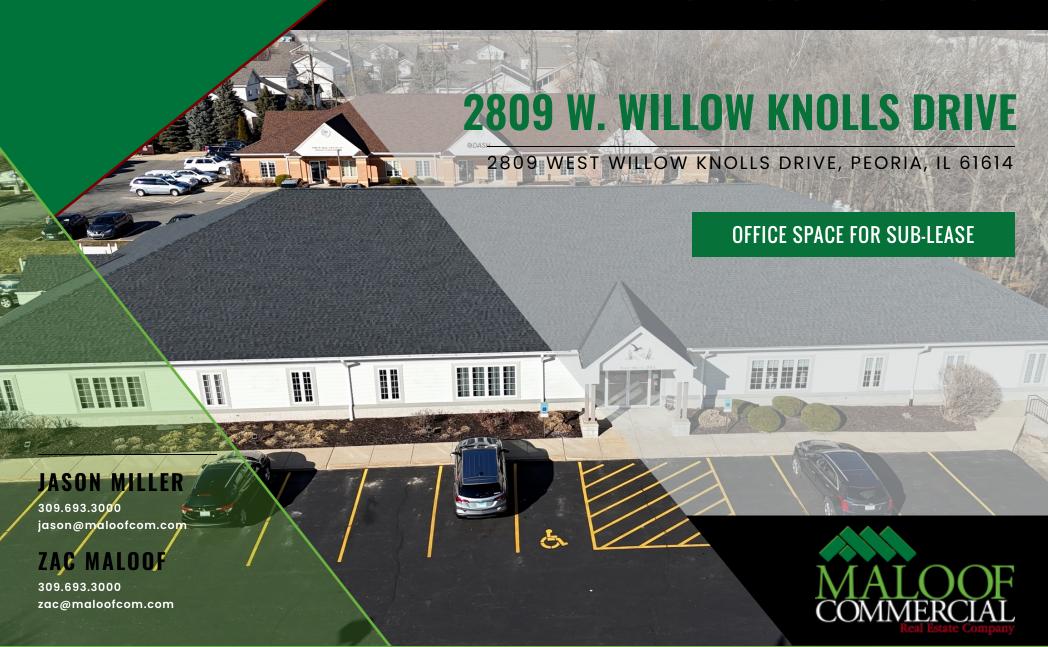

## 2809 W. WILLOW KNOLLS DRIVE

2809 WEST WILLOW KNOLLS DRIVE, PEORIA, IL 61614

### 2809 W. WILLOW KNOLLS DRIVE

2809 WEST WILLOW KNOLLS DRIVE, PEORIA, IL 61614

#### **LOCATION DESCRIPTION**

Located on Willow Knolls Road between Radnor & Allen Road. This area is immediately surrounded by office complexes that cater to the medical field such as general dentistry, general practice, podiatry, and mental health.

Also in this area are a mix of general office uses such as financing, real estate, insurance, and wealth management.

Additionally, the well established residential developments and neighborhoods make this an attractive, high-traffic location for any business.

#### **OFFERING SUMMARY**

| Lease Rate:   | \$16.00 SF/yr (NNN) |
|---------------|---------------------|
| Available SF: | 2,116 SF            |

#### **PROPERTY HIGHLIGHTS**

- 2,116 sq. ft. recently remodeled office space
- Offers several private offices
- Large open conference or training rooms
- Open lobby with reception area
- Common building vestibule
- Many windows offer great natural light