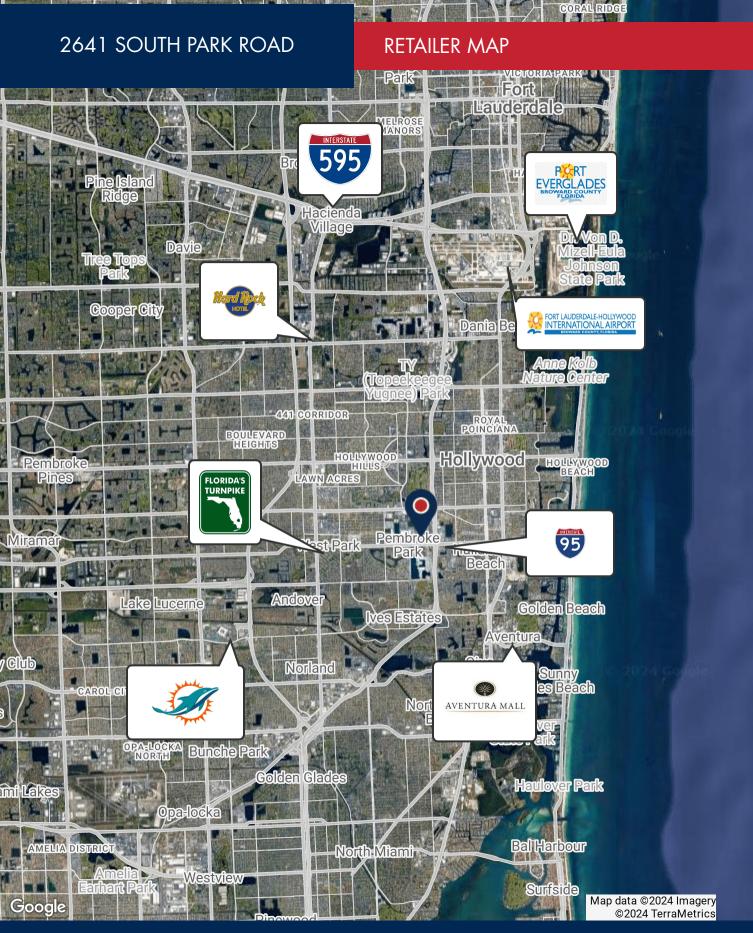

## 2641 SOUTH PARK ROAD

I-95 Express (Toll road)

# 5,000 SF WAREHOUSE FOR SALE





- 5,000 SF of rentable space
- Demised into 2 spaces at 2,500 sf each
- for Ideal owner/user, investor, or combination
- 16 foot clear
- Recently renovated office
- Overhead doors on both sides, providing excellent cross ventilation



**PRICE** \$2,000,000



**YEAR BUILT** 1970





8 spaces





### **Jordan Beck**

**Coople** 

Pembroke

Park

954.652.2033 | Jbeck@Bergercommercial.Com bergercommercial.com

Map

### Calder Alfano

954.652.2041 | Calfano@Bergercommercial.Com









For more information:

Jordan Beck

954.652.2033 | Jbeck@Bergercommercial.Combergercommercial.com

Calder Alfano

954.652.2041 | Calfano@Bergercommercial.Com





For more information:

**Jordan Beck** 

 $954.652.2033 \mid Jbeck@Bergercommercial.Com\\ bergercommercial.com\\$ 

Calder Alfano

954.652.2041 | Calfano@Bergercommercial.Com