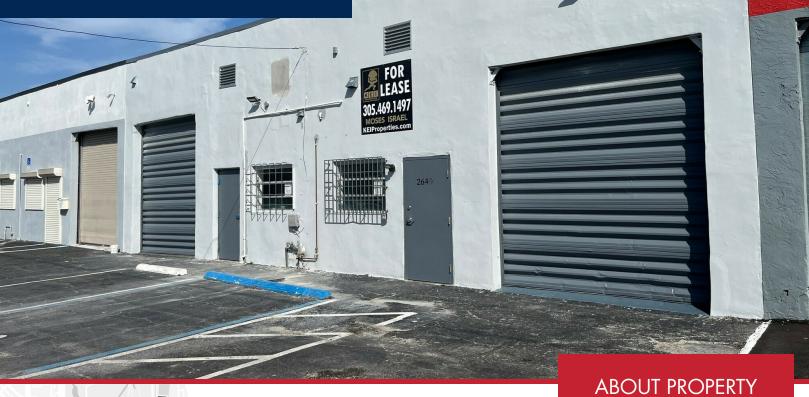

# 5,000 SF WAREHOUSE FOR SALE

- 5,000 SF of rentable space
- Demised into 2 spaces at 2,500 sf each
- for Ideal owner/user, investor, or combination
- 16 foot clear
- Recently renovated office
- Overhead doors on both sides, providing excellent cross ventilation

**PRICE** \$2,000,000

**YEAR BUILT** 1970

8 spaces