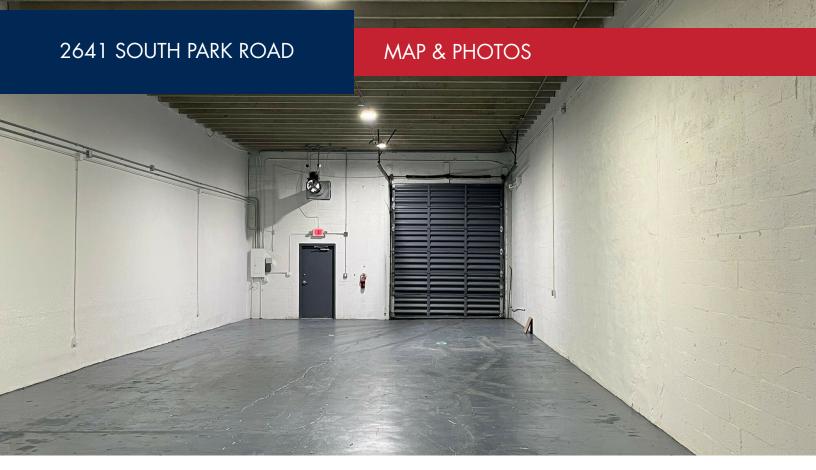

# 5,000 SF WAREHOUSE FOR SALE

- 5,000 SF of rentable space
- Demised into 2 spaces at 2,500 sf each
- for Ideal owner/user, investor, or combination
- 16 foot clear
- Recently renovated office
- Overhead doors on both sides, providing excellent cross ventilation