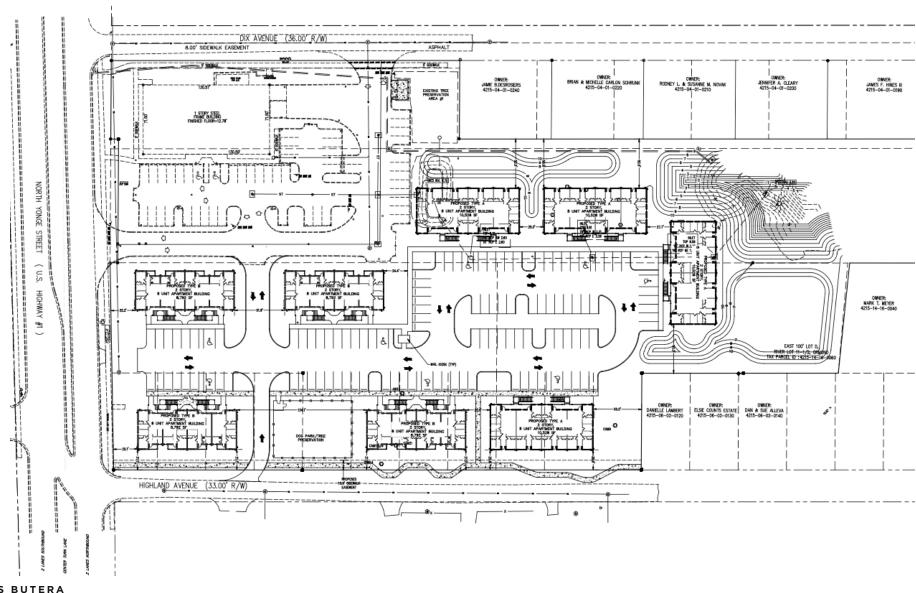

nd Beach, FL. This 4.9 acre site has been designed for 64 apartments across 8 two-story buildings. The project has 32 two-bedroom units (940 SF) and 32 three-bedroom units (1,177 SF). All site plan approvals are in hand and you can start construction immediately.

Located along N Yonge St (US Hwy 1) the site is within walking distance of Downtown Ormond Beach and its numerous restaurants, bars, shops and services. The Atlantic Ocean is just 1.5 miles away. The Ormond Enclave Apartments represents a unique opportunity to bring much needed rental housing to the downtown area.

## **PROPERTY HIGHLIGHTS**

- Fully approved multifamily site in downtown Ormond Beach, FL
- 64 apartments across 8 two-story buildings
- 32 two-bedroom & 32 three-bedroom units

# ORMOND ENCLAVE APARTMENTS SITE PLAN



### CHRIS BUTERA

O: 386.453.4789 chris.butera@svn.com FL #SL3083110

# **LOCATION MAP**





#### CHRIS BUTERA

O: 386.453.4789 chris.butera@svn.com FL #SL3083110