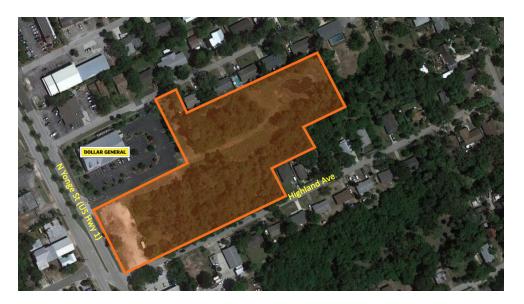

## PROPERTY SUMMARY





#### **OFFERING SUMMARY**

| SALE PRICE:      | \$1,700,000<br>(\$26,500 door)               |
|------------------|----------------------------------------------|
| NUMBER OF UNITS: | 64 Apartments                                |
| PROGRAM:         | 8 Two-Story Buildings<br>2-bed & 3-bed units |
| LOT SIZE:        | 4.9 Acres                                    |
| ZONING:          | PRD (City of Ormond<br>Beach)                |
| APN:             | 4215-04-01-0270                              |

#### CHRIS BUTERA

O: 386.453.4789 chris.butera@svn.com FL #SL3083110

# PROPERTY OVERVIEW

Offered for sale is the Ormond Enclave Apartment Site, a fully approved multifamily project in Ormond Beach, FL. This 4.9 acre site has been designed for 64 apartments across 8 two-story buildings. Th