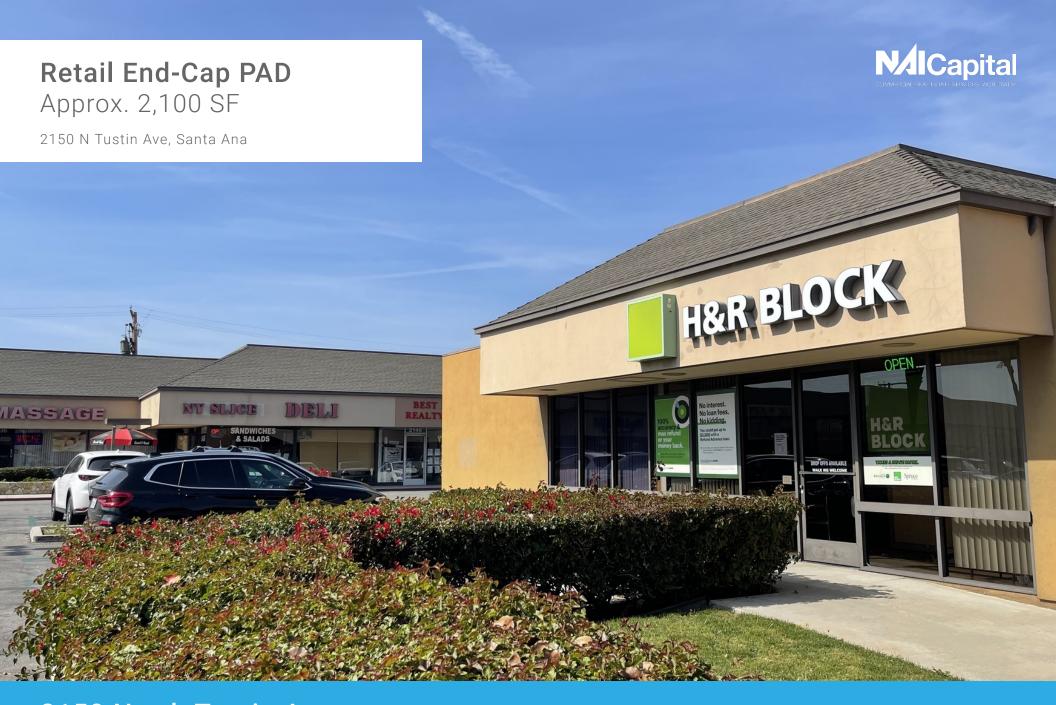

### **Property Highlights**

- 2,100 SF Retail End-Cap PAD
- High Traffic Area of Santa Ana High Visibility Location
- 38,000 Cars Per Day on Tustin Avenue
- Easy Access to Freeways CA-22, I-5 and State Route 55
- Excellent Street Frontage & Monument Signage
- Adjacent to: Starbucks, Del Taco & Stater Bros Grocery
- C-5 Zoning, Arterial Commercial