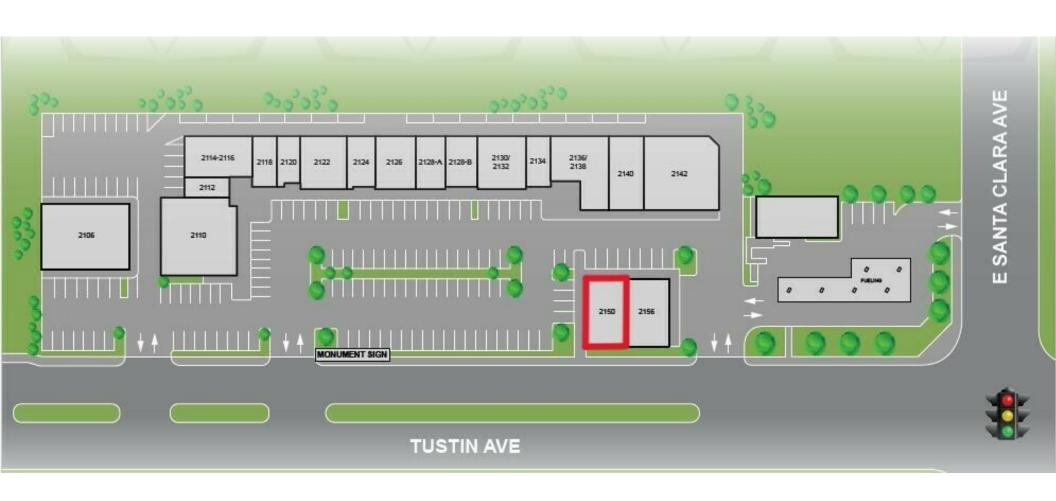

### **Property Highlights**

- 2,100 SF Retail End-Cap PAD
- High Traffic Area of Santa Ana High Visibility Location
- 38,000 Cars Per Day on Tustin Avenue
- Easy Access to Freeways CA-22, I-5 and State Route 55
- Excellent Street Frontage & Monument Signage
- Adjacent to: Starbucks, Del Taco & Stater Bros Grocery
- C-5 Zoning, Arterial Commercial