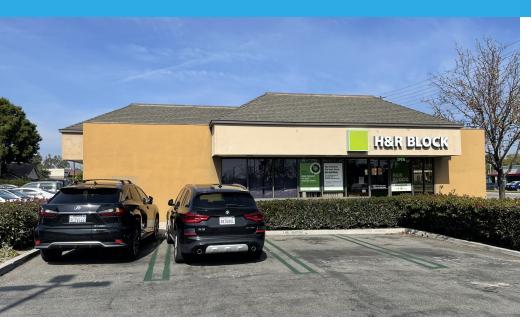

### **Property Highlights**

- 2,100 SF Retail End-Cap PAD
- High Traffic Area of Santa Ana High Visibility Location
- 38,000 Cars Per Day on Tustin Avenue
- Easy Access to Freeways CA-22, I-5 and State Route 55
- Excellent Street Frontage & Monument Signage
- Adjacent to: Starbucks, Del Taco & Stater Bros Grocery
- C-5 Zoning, Arterial Commercial