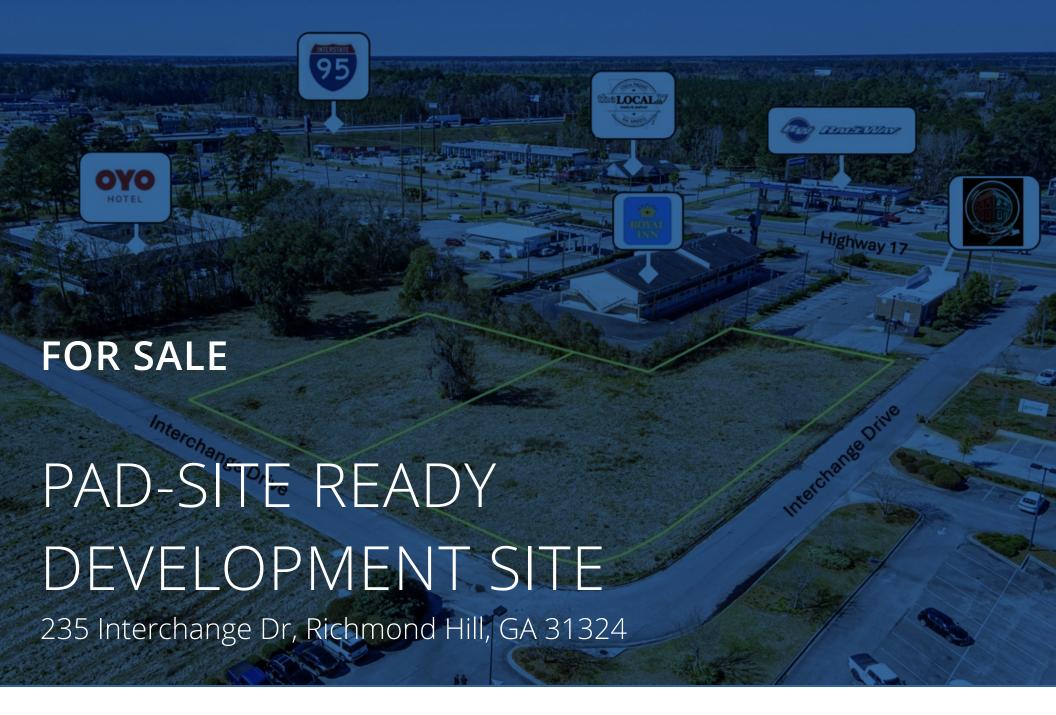

#### PROPERTY DESCRIPTION

Sherman & Hemstreet is proud to offer 235 & 245 Interchange Drive off Hwy 17/I-95. Both parcel being offered makes up the 1.24-acres of prime commercial land ready for development. The Interchange subdivision provides offsite detention for the subject, with water and sewer lines already installed on-site. Site has SouthCoastal Health across the street, Gaughf Dermotology, D'Corner Latin Cuisine and several hotels in its surroundings.

Daily traffic on Hwy 17 at Interchange Drive entrance hits 23,600.

Daily traffic on I-95 traffic at exit is over 80,000.