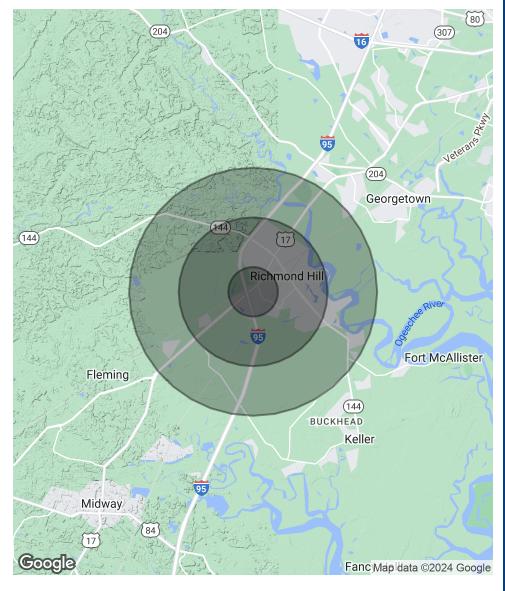

## Demographics Map & Report

| POPULATION           | 1 MILE | 3 MILES | 5 MILES |
|----------------------|--------|---------|---------|
| Total Population     | 4,258  | 12,606  | 19,037  |
| Average Age          | 33.6   | 33.1    | 34.1    |
| Average Age (Male)   | 29.0   | 31.1    | 32.4    |
| Average Age (Female) | 35.1   | 33.6    | 34.5    |

| HOUSEHOLDS & INCOME | 1 MILE    | 3 MILES   | 5 MILES   |
|---------------------|-----------|-----------|-----------|
| Total Households    | 1,719     | 4,849     | 7,394     |
| # of Persons per HH | 2.5       | 2.6       | 2.6       |
| Average HH Income   | \$61,952  | \$72,659  | \$80,693  |
| Average House Value | \$169,722 | \$208,095 | \$212,740 |