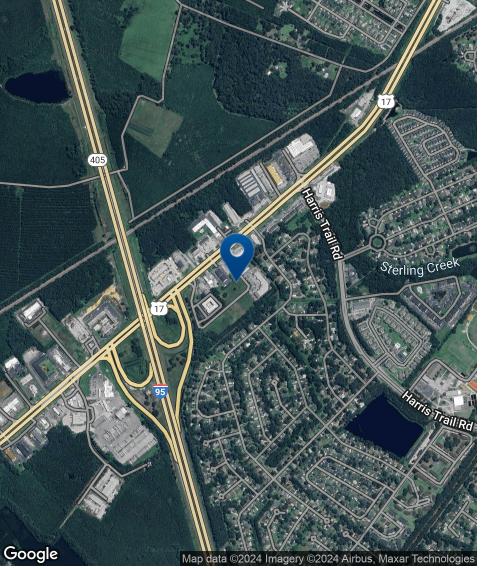

#### PROPERTY DESCRIPTION

Sherman & Hemstreet is proud to offer 235 & 245 Interchange Drive off Hwy 17/I-95. Both parcel being offered makes up the 1.24-acres of prime commercial land ready for development. The Interchange subdivision provides offsite detention for the subject, with water and sewer lines already installed on-site. Site has SouthCoastal Health across the street, Gaughf Dermotology, D'Corner Latin Cuisine and several hotels in its surroundings.

Daily traffic on Hwy 17 at Interchange Drive entrance hits 23,600.

Daily traffic on I-95 traffic at exit is over 80,000.