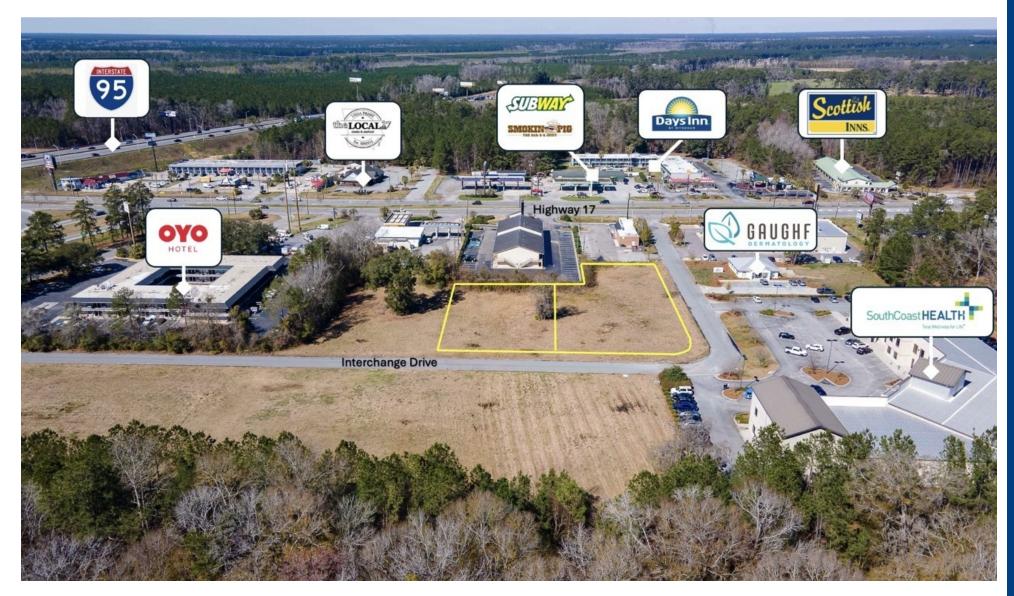

# Retailer Map

#### PROPERTY DESCRIPTION

Sherman & Hemstreet is proud to offer 235 & 245 Interchange Drive off Hwy 17/I-95. Both parcel being offered makes up the 1.24-acres of prime commercial land ready for development. The Interchange subdivision provides offsite detention for the subject, with water and sewer lines already installed on-site. Site has SouthCoastal Health across the street, Gaughf Dermotology, D'Corner Latin Cuisine and several hotels in its surroundings.