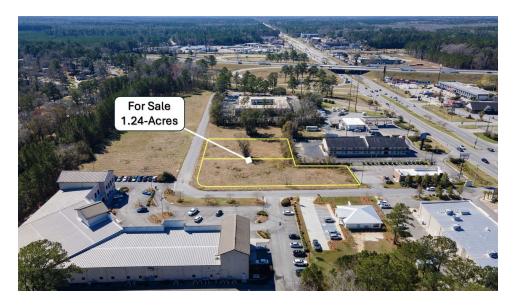

#### **ALEX HANSBARGER**

### **Property Summary**



#### PROPERTY DESCRIPTION

Sherman & Hemstreet is proud to offer 235 & 245 Interchange Drive off Hwy 17/I-95. Both parcel being offered makes up the 1.24-acres of prime commercial land ready for development. The Interchange subdivision provides offsite detention for the subject, with water and sewer lines already installed on-site. Site has SouthCoastal Health across the street, Gaughf Dermotology, D'Corner Latin Cuisine and several hotels in its surroundings.

Daily traffic on Hwy 17 at Interchange Drive entrance hits 23,600.

Daily traffic on I-95 traffic at exit is over 80,000.



#### OFFERING SUMMARY

| Sale Price:  | \$650,000          |
|--------------|--------------------|
| Lot Size:    | 1.24 Acres         |
| Water/Sewer: | Available On-Site  |
| Detention:   | Available Off-S