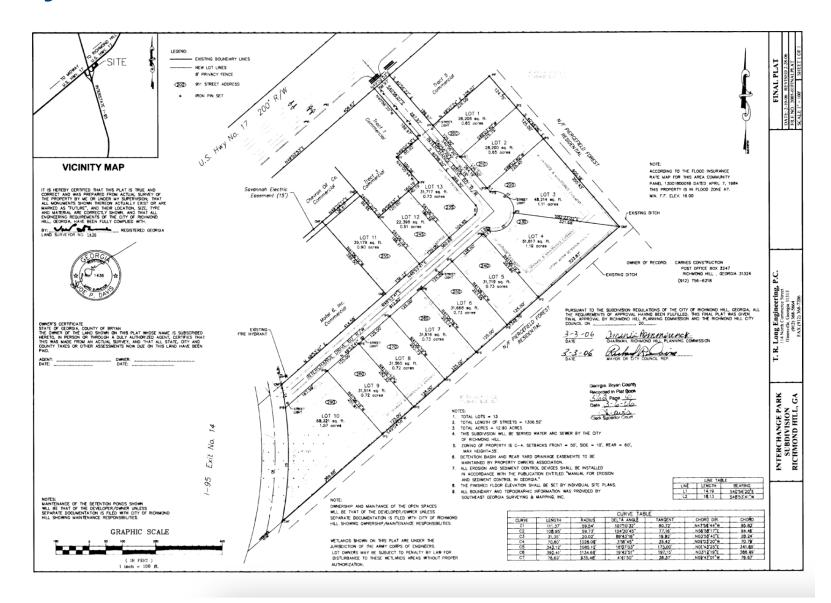

ss the street, Gaughf Dermotology, D'Corner Latin Cuisine and several hotels in its surroundings.

Daily traffic on Hwy 17 at Interchange Drive entrance hits 23,600.

Daily traffic on I-95 traffic at exit is over 80,000.



#### OFFERING SUMMARY

| Sale Price:  | \$650,000          |
|--------------|--------------------|
| Lot Size:    | 1.24 Acres         |
| Water/Sewer: | Available On-Site  |
| Detention:   | Available Off-Site |

| DEMOGRAPHICS      | 1 MILE   | 3 MILES  | 5 MILES  |
|-------------------|----------|----------|----------|
| Total Households  | 1,719    | 4,849    | 7,394    |
| Total Population  | 4,258    | 12,606   | 19,037   |
| Average HH Income | \$61,952 | \$72,659 | \$80,693 |



#### **ALEX HANSBARGER**

# Retailer Map





#### **ALEX HANSBARGER**

### Survey





#### **ALEX HANSBARGER**

## Demographics Map & Report

| POPULATION           | 1 MILE | 3 MILES | 5 MILES |
|----------------------|--------|---------|---------|
| Total Population     | 4,258  | 12,606  | 19,037  |
| Average Age          | 33.6   | 33.1    | 34.1    |
| Average Age (Male)   | 29.0   | 31.1    | 32.4    |
| Average Age (Female) | 35.1   | 33.6    | 34.5    |

| HOUSEHOLDS & INCOME | 1 MILE    | 3 MILES   | 5 MILES   |
|---------------------|-----------|-----------|-----------|
| Total Households    | 1,719     | 4,849     | 7,394     |
| # of Persons per HH | 2.5       | 2.6       | 2.6       |
| Average HH Income   | \$61,952  | \$72,659  | \$80,693  |
| Average House Value | \$169,722 | \$208,095 | \$212,740 |

2020 American Community Survey (ACS)





#### ALEX HA