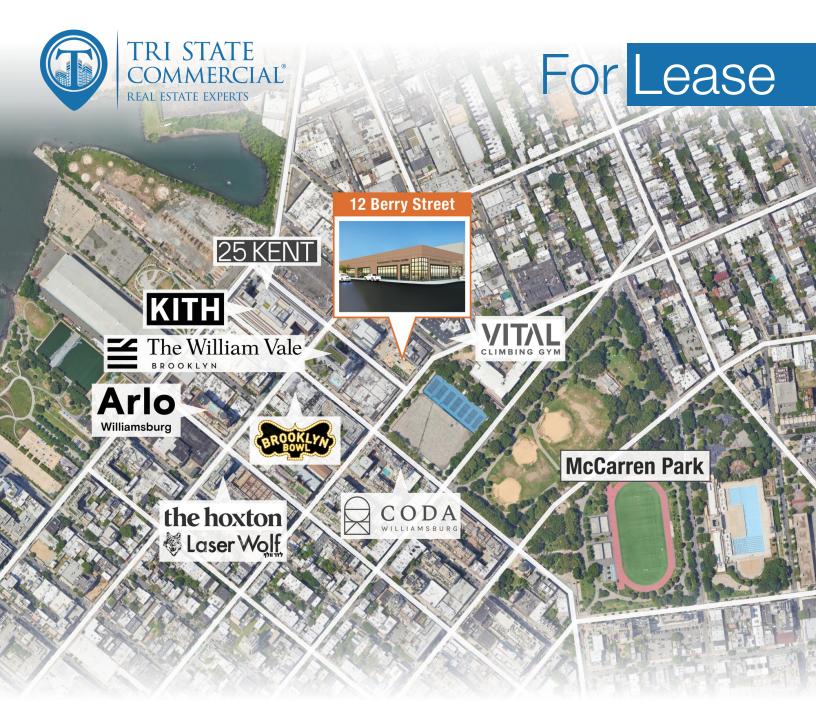

#### **Location Overview**

Located on the cusp of Williamsburg & Greenpoint in a major bar & restaurant hub between N 13th St & N 14th St near the Nassau Ave subway station. The building is steps from McCarren Park & surrounded by major indoor/outdoor activity venues.

Nearest Transit: G train at Nassau Ave, L train at Bedford Ave, and the B62 & B32 bus lines.

Nearby tenants include The William Vale, The Williamsburg Hotel, KITH, Brooklyn Bowl, Wins' Society Golf, VITAL Climbing Gym, The Gutter, Brooklyn Brewery, Spritzenhaus33, Forma Pasta Factory, Ray's, Westlight, Rule of Thirds, Superior Ingredients, and more!

#### Retailer Map

12 Berry Street, Brooklyn, NY 11249

FOR LEASE • 18,000 SF • For Pricing

Call: 718-437-6100

Shlomi Bagdadi 718.437.6100 sb@tristatecr.com

Richard Babeck
718.437.6100 x119
Richard.B@TriStateCR.com