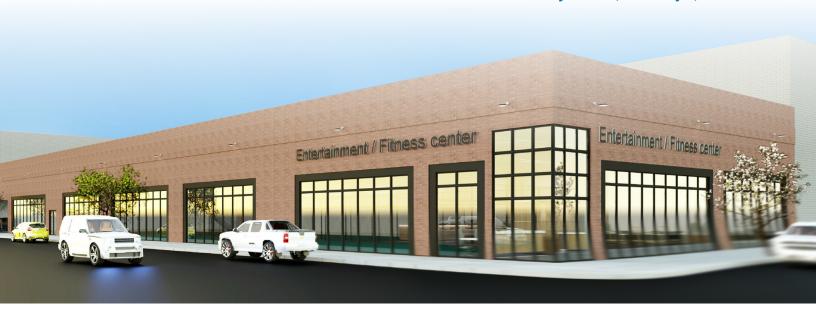

## Built-to-Suit Rooftop

18,000 SF

12 Berry Street • Brooklyn • NY

For Pricing Call: 718-437-6100

Shlomi Bagdadi 718.437.6100 sb@tristatecr.com

Richard Babeck
718.437.6100 x119
Richard.B@TriStateCR.com

#### Main Highlights

- ▶ Built to suit
- ▶ Open views of North Williamsburg & Greenpoint
- Co-tenancy with established indoor sports tenant,
   Padel Haus

M1-1 Zoning

FOR LEASE • 18,000 SF • For Pricing

Call: 718-437-6100

# 18,000 SF | 12 Berry St Built-to-Suit Rooftop For Lease

18,000 SF • For Pricing Call: 718-437-6100
12 Berry Street • Brooklyn • NY