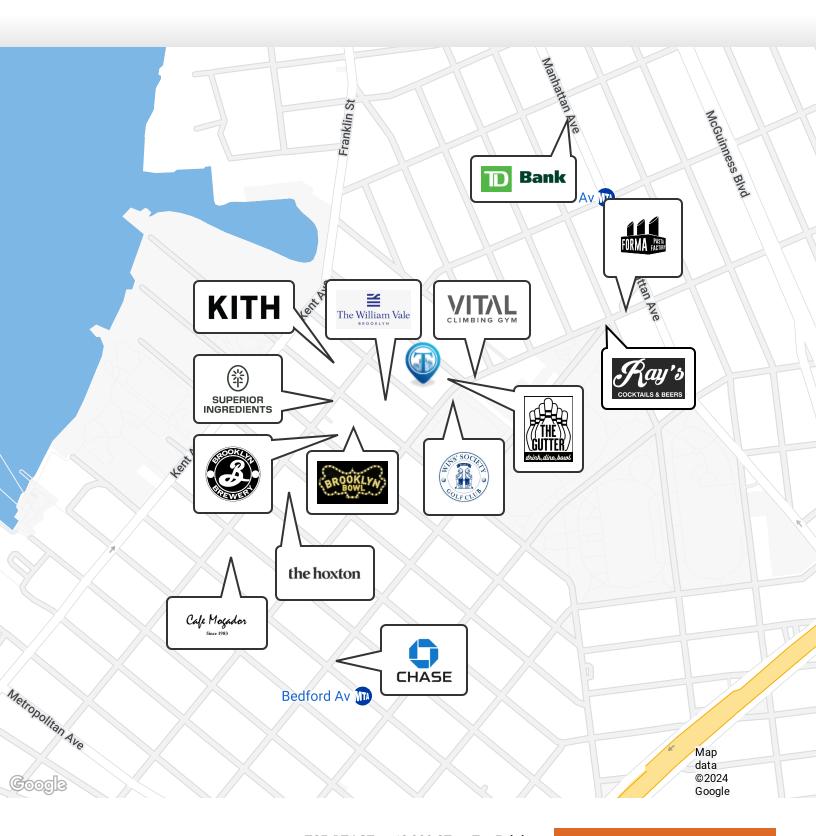

#### **Location Overview**

Located on the cusp of Williamsburg & Greenpoint in a major bar & restaurant hub between N 13th St & N 14th St near the Nassau Ave subway station. The building is steps from McCarren Park & surrounded by major indoor/outdoor activity venues.

Nearest Transit: G train at Nassau Ave, L train at Bedford Ave, and the B62 & B32 bus lines.

Nearby tenants include The William Vale, The Williamsburg Hotel, KITH, Brooklyn Bowl, Wins' Society Golf, VITAL Climbing Gym, The Gutter, Brooklyn Brewery, Spritzenhaus33, Forma Pasta Factory, Ray's, Westlight, Rule of Thirds, Superior Ingredients, and more!

#### Retailer Map

12 Berry Street, Brooklyn, NY 11249

FOR LEASE • 18,000 SF • For Pricing

Call: 718-437-6100

Shlomi Bagdadi 718.437.6100 sb@tristatecr.com

Richard Babeck
718.437.6100 x119
Richard.B@TriStateCR.com