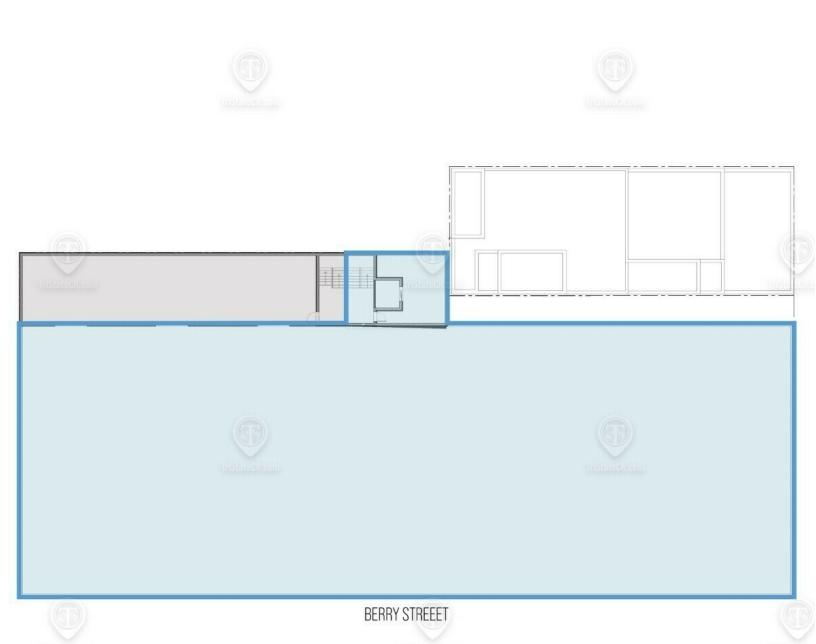

## Floor Plan - Rooftop

12 Berry Street, Brooklyn, NY 11249

12 BERRY STREET

ROOFTOP TOTAL AVAILABLE SPACE: 18,000 SF

FOR LEASE • 18,000 SF • For Pricing

Call: 718-437-6100

Shlomi Bagdadi 718.437.6100 sb@tristatecr.com

Richard Babeck
718.437.6100 x119
Richard.B@TriStateCR.com

Broker is relying on Landlord or other Landlord-supplied sources for the accuracy of said information and has no knowledge of the accuracy of it. Broker makes no representation and/or warranty, expressed or implied, as to the accuracy of such information.