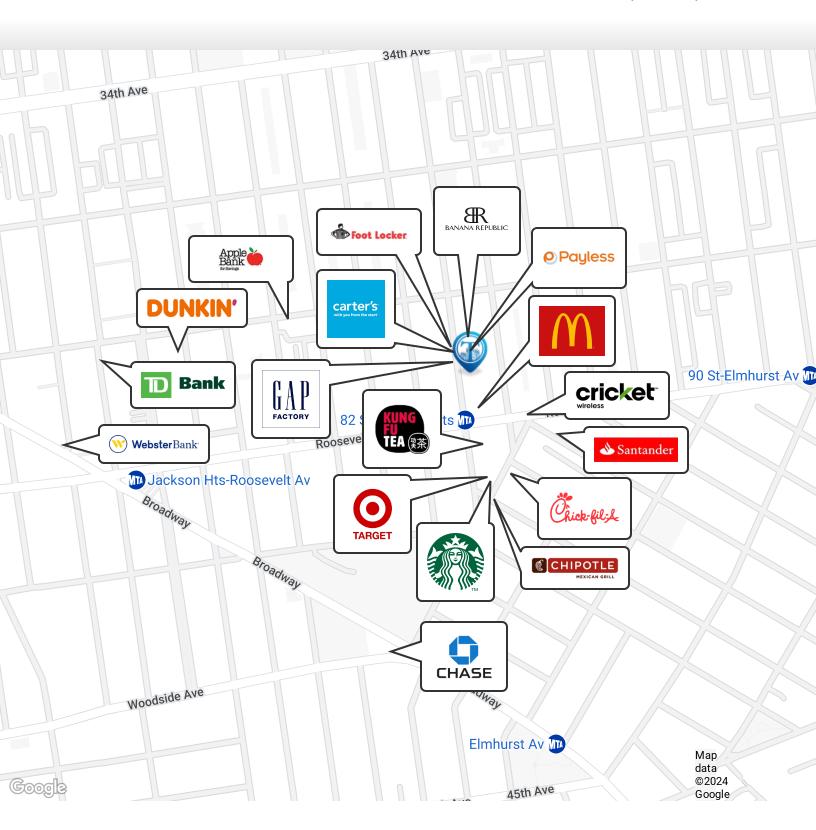

Nearby tenants include Duane Reade, Old Navy, GAP, Target, Chipotle, Chick-fil-A, Boost Mobile, Dunkin', Kung Fu Tea, Popeyes, McDonald's, Capital One Bank, Foot Locker, Chase Bank, GNC, Carter's, Payless, Banana Republic, and more!

### Retailer Map

37-47 82nd Street, Queens, NY 11372

FOR LEASE • 1,300 SF • For Pricing

Call: 718-437-6100

Shlomi Bagdadi 718.437.6100 sb@tristatecr.com

Richard Babeck
718.437.6100 x119
Richard.B@TriStateCR.com