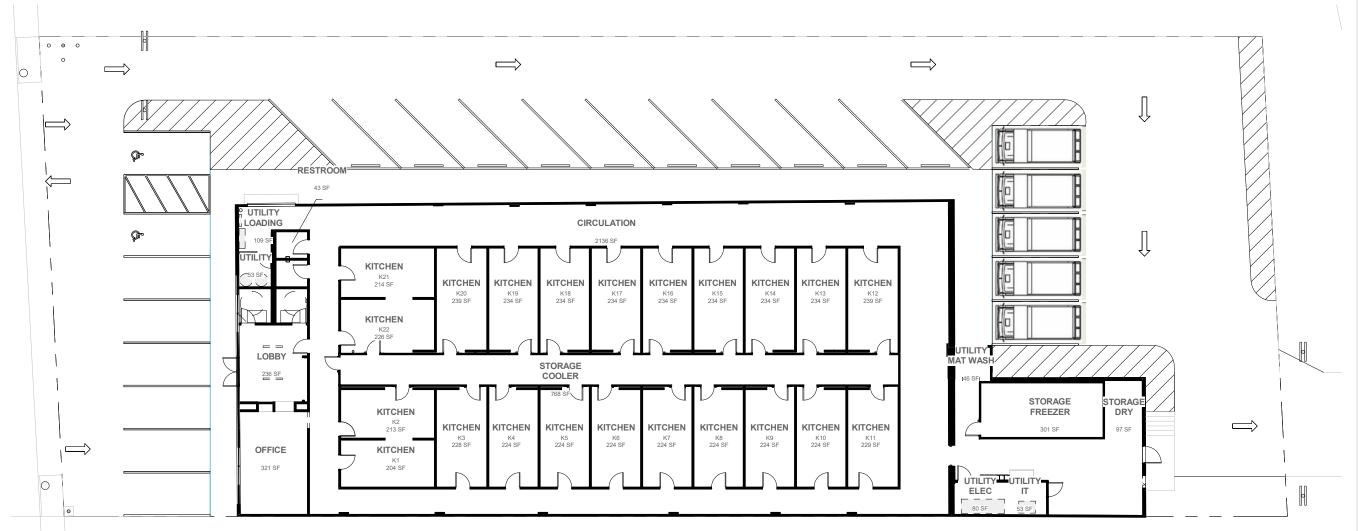

1 LEVEL 1 FLOOR PLAN

1" = 20'-0"

**FACILITY PLAN** 

## 3237 SUMMER AVE, MEMPHIS TN

## FACILITY PLAN

## INTERIOR GROSS AREA

11355 SF

## KITCHEN SCHEDULE

| Name    | Number | Area   |
|---------|--------|--------|
| KITCHEN | K1     | 204 SF |
| KITCHEN | K2     | 213 SF |
| KITCHEN | K3     | 228 SF |
| KITCHEN | K4     | 224 SF |
| KITCHEN | K5     | 224 SF |
| KITCHEN | K6     | 224 SF |
| KITCHEN | K7     | 224 SF |
| KITCHEN | K8     | 224 SF |
| KITCHEN | K9     | 224 SF |
| KITCHEN | K10    | 224 SF |
| KITCHEN | K11    | 229 SF |
| KITCHEN | K12    | 239 SF |
| KITCHEN | K13    | 234 SF |
| KITCHEN | K14    | 234 SF |
| KITCHEN | K15    | 234 SF |
| KITCHEN | K16    | 234 SF |
| KITCHEN | K17    | 234 SF |
| KITCHEN | K18    | 234 SF |
| KITCHEN | K19    | 234 SF |
| KITCHEN | K20    | 239 SF |
| KITCHEN | K21    | 214 SF |
| KITCHEN | K22    | 226 SF |