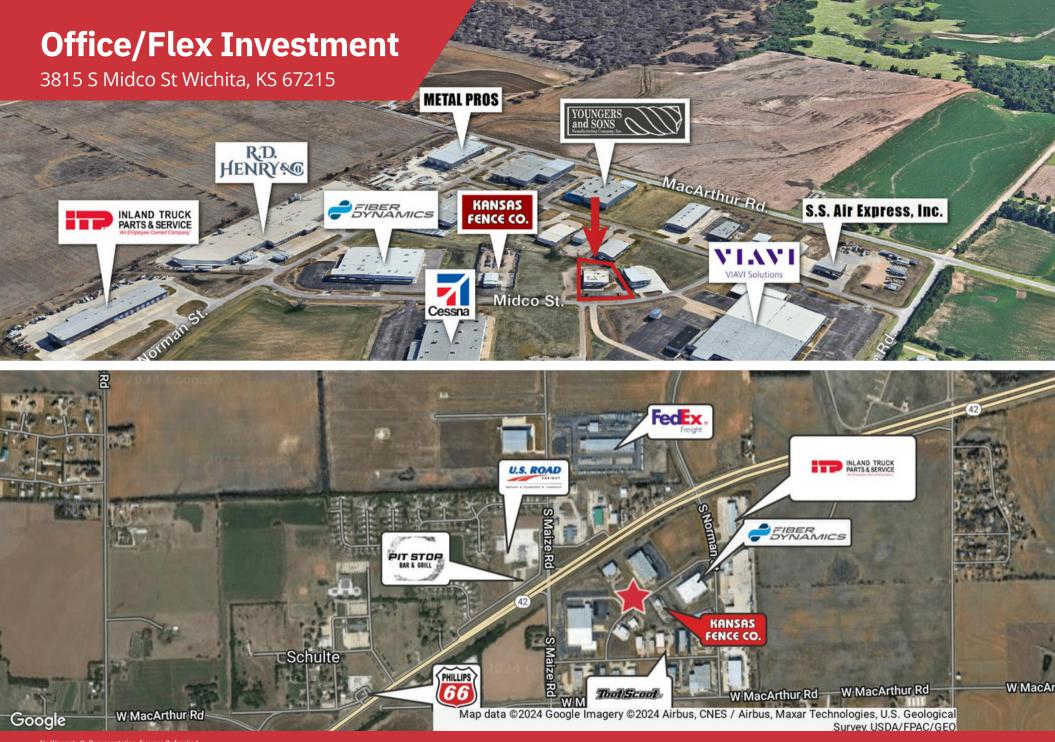

### **Office/Flex Investment**

3815 S Midco St Wichita, KS 67215

#### **Office/Flex Investment**

3815 S Midco St Wichita, KS 67215

No Warranty Or Representation, Express Or Implied, Is Made As To The Accuracy Of The Information Contained Herein, And The Same Is Submitted Subject To Errors, Omissions, Change Of Price, Rental Or Other Conditions, Prior Sale, Lease Or Financing, Or Withdrawal Without Notice, And Of Any Special Listing Conditions Imposed By Our Principals No Warranties Or Rep- resentations Are Made As To The Condition Of The Property Or Any Hazards Contained Therein Ar RA NJ O Be Implied.