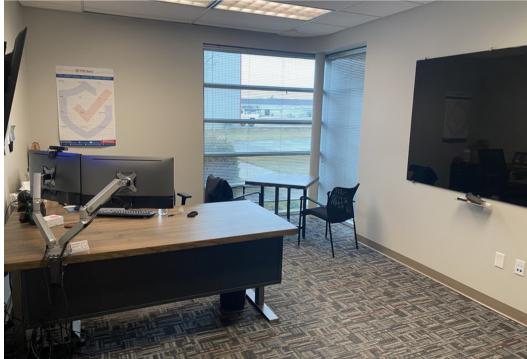

## **Nartens** Property Highlights

- Building size: 8,044 SF
- Office space: 5,756 SF
- Shop/Lab Space: 2,288 SF
- Zoning: Limited Industrial
- Recently updated office space
- Full stone exterior
- Easy access to K-42/Southwest Blvd. and I-235