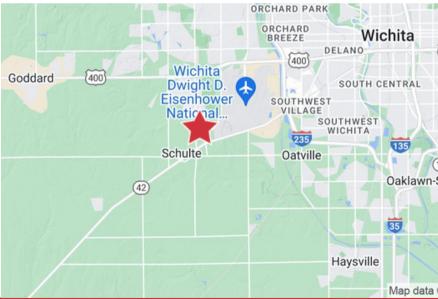

### **Office/Flex Investment**

3815 S Midco St Wichita, KS 67215

## **Nartens** Property Highlights

- Building size: 8,044 SF
- Office space: 5,756 SF
- Shop/Lab Space: 2,288 SF
- Zoning: Limited Industrial
- Recently updated office space
- Full stone exterior
- Easy access to K-42/Southwest Blvd. and I-235