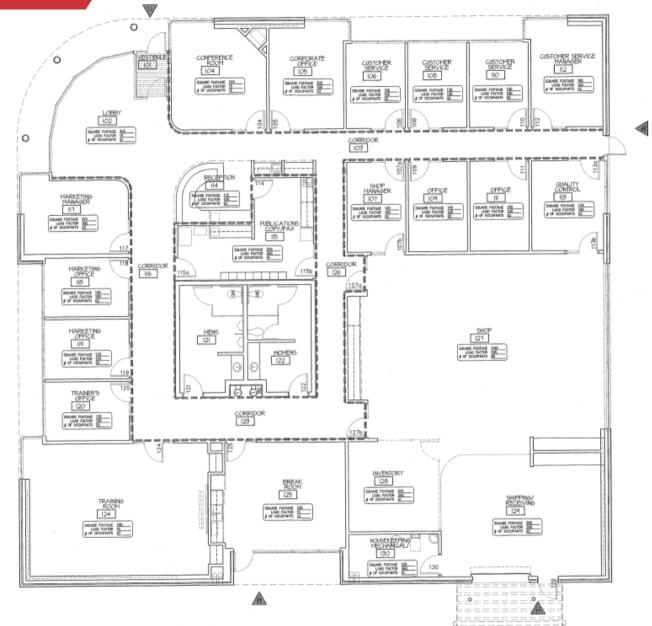

## **Nartens** Property Highlights

- Building size: 8,044 SF
- Office space: 5,756 SF
- Shop/Lab Space: 2,288 SF
- Zoning: Limited Industrial
- Recently updated office space
- Full stone exterior
- Easy access to K-42/Southwest Blvd. and I-235