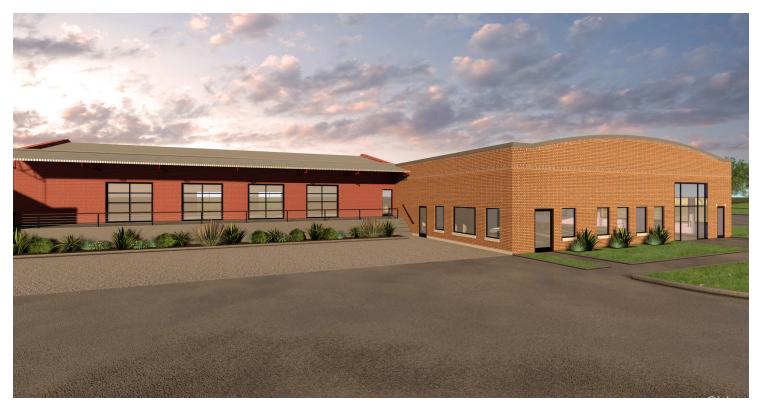

### PROPERTY DESCRIPTION

This property is fully negotiable. There's an opportunity to lease a smaller suite or the building in its entirety. Ownership is open to leasing the property "as-is" at a very competitive rate or making improvements for the right tenant(s). This 30's era, masonry construction warehouse is an exciting chance to make a space exactly what you want. Thanks to a gorgeous barrel roof and steel truss construction, there are high ceilings and no interior columns. The natural light is phenomenal and can be even better if the skylights are re-installed. Accepting offers for retail, office, and industrial. No medical marijuana.

### PROPERTY HIGHLIGHTS

- On-site parking
- Strong visibility
- Historic character
- High ceilings and natural light