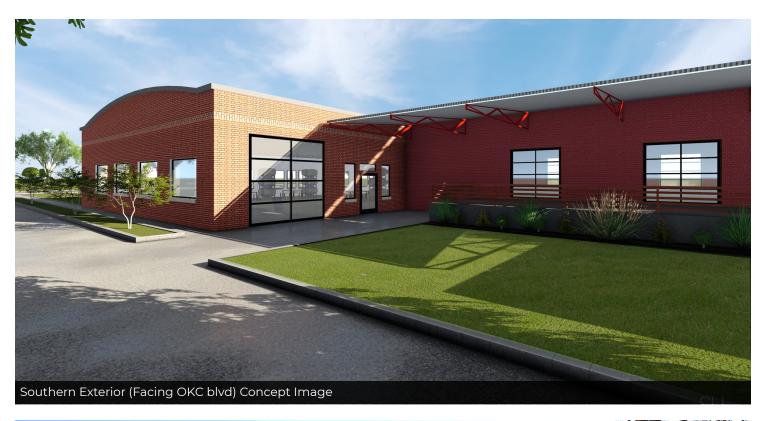

### PROPERTY DESCRIPTION

This property is fully negotiable. There's an opportunity to lease a smaller suite or the building in its entirety. Ownership is open to leasing the property "as-is" at a very competitive rate or making improvements for the right tenant(s). This 30's era, masonry construction warehouse is an exciting chance to make a space exactly what you want. Thanks to a gorgeous barrel roof and steel truss construction, there are high ceilings and no interior columns. The natural light is phenomenal and can be even better if the skylights are re-installed. Accepting offers for retail, office, and industrial. No medical marijuana.

### PROPERTY HIGHLIGHTS

- On-site parking
- Strong visibility
- Historic character
- High ceilings and natural light