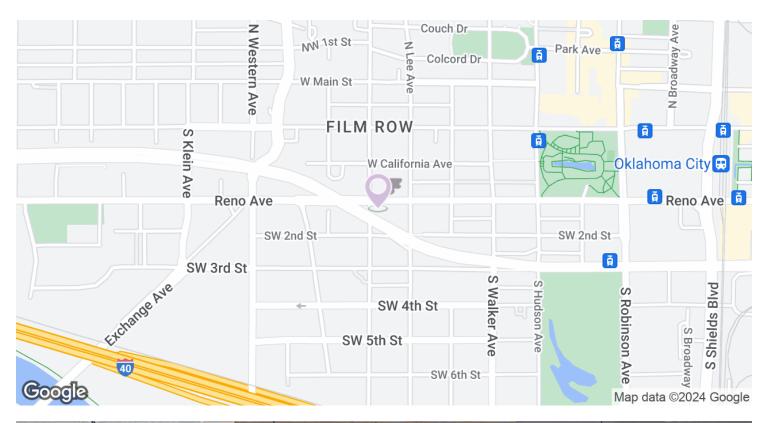

### LOCATION DESCRIPTION

This property is located at the corner of Oklahoma City Boulevard, Shartel, and Reno Avenue. Its location is unique that it's close to downtown, but away from the congestion. Its walkable to Scissortail Park, Film Row, and Arts District.