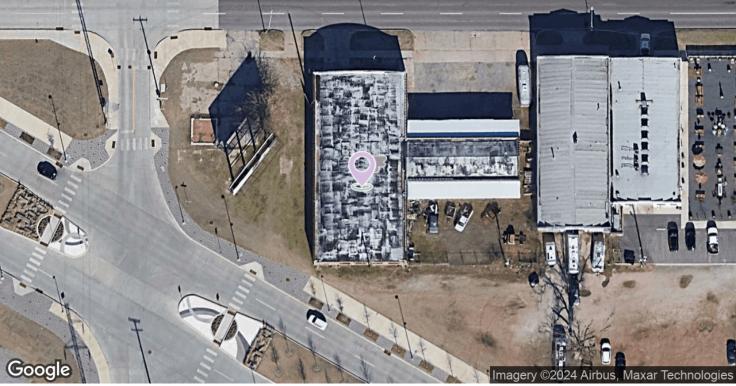

720 W Reno Ave, Oklahoma City, OK 73102

### PROPERTY DESCRIPTION

This property is fully negotiable. There's an opportunity to lease a smaller suite or the building in its entirety. Ownership is open to leasing the property "as-is" at a very competitive rate or making improvements for the right tenant(s). This 30's era, masonry construction warehouse is an exciting chance to make a space exactly what you want. Thanks to a gorgeous barrel roof and steel truss construction, there are high ceilings and no interior columns. The natural light is phenomenal and can be even better if the skylights are re-installed. Accepting offers for retail, office, and industrial. No medical marijuana.

### PROPERTY HIGHLIGHTS

- On-site parking
- Strong visibility
- Historic character
- High ceilings and natural light

### LOCATION DESCRIPTION

This property is located at the corner of Oklahoma City Boulevard, Shartel, and Reno Avenue. Its location is unique that it's close to downtown, but away from the congestion. Its walkable to Scissortail Park, Film Row, and Arts District.