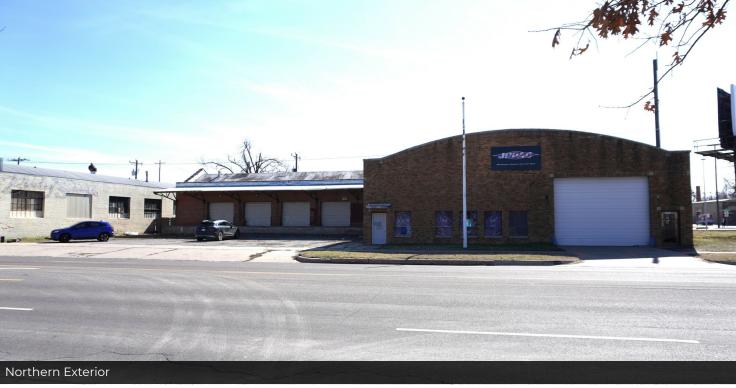

### PROPERTY DESCRIPTION

This property is fully negotiable. There's an opportunity to lease a smaller suite or the building in its entirety. Ownership is open to leasing the property "as-is" at a very competitive rate or making improvements for the right tenant(s). This 30's era, masonry construction warehouse is an exciting chance to make a space exactly what you want. Thanks to a gorgeous barrel roof and steel truss construction, there are high ceilings and no interior columns. The natural light is phenomenal and can be even better if the skylights are re-installed. Accepting offers for retail, office, and industrial. No medical marijuana.

### PROPERTY HIGHLIGHTS

- On-site parking
- Strong visibility
- Historic character
- High ceilings and natural light