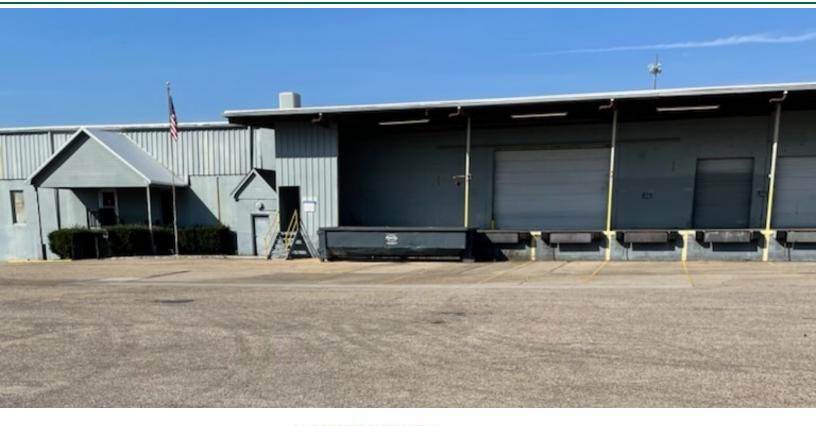

#### **PROPERTY OVERVIEW**

Building 2 is subdividable into TWO sections, section ONE is 15,750 SF & section TWO is 15,540 SF for a total of 31,290 SF. There are loading docks located at the front and rear of the building. Ceiling height is 16' to 16'6". A large office is located at the front section of the available space. For more information contact Paul Hodges at 334-315-1382 or Don Varnum at 334-685-1862.

#### **PROPERTY HIGHLIGHTS**

- 31,290 SF
- Large Office Area
- Loading Docks at the Front & Rear
- Drive in door
- Sprinkler System

119 ANDERSON CT. - BUILDING 2 | INDUSTRIAL PROPERTY FOR LEASE