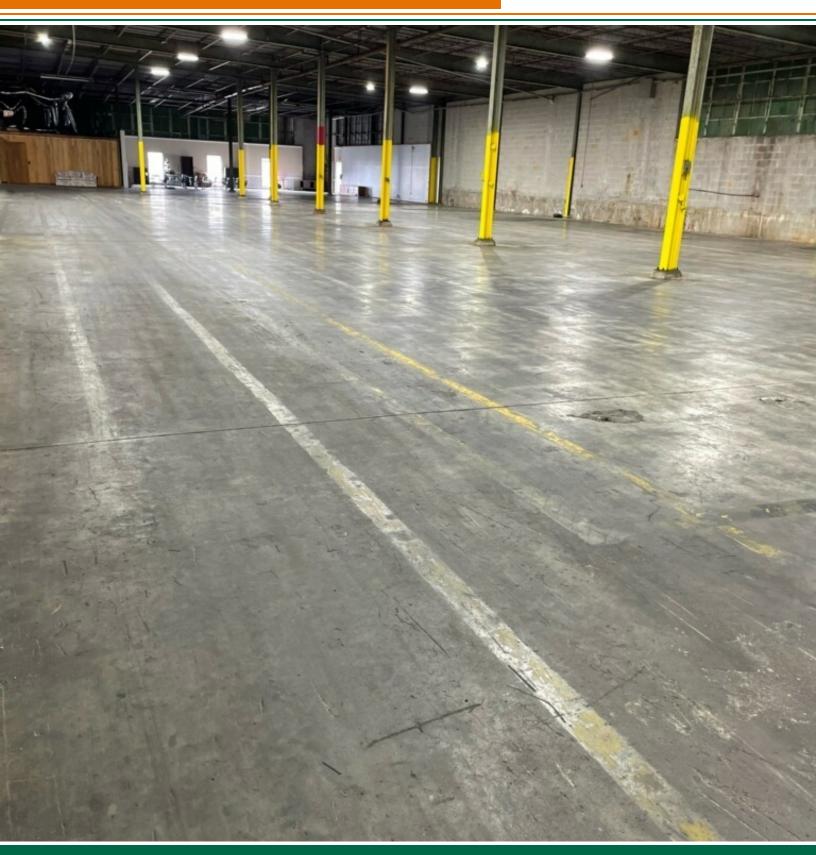

# **INTERIOR PHOTO**

**PAUL HODGES** 

paul.hodges@hodgeswarehouse.com 334.315.1382 THE RIGHT PLACE.
THE RIGHT SPACE.

119 ANDERSON CT. - BUILDING 2 | INDUSTRIAL PROPERTY FOR LEASE

#### **PROPERTY OVERVIEW**

Building 2 is subdividable into TWO sections, section ONE is 15,750 SF & section TWO is 15,540 SF for a total of 31,290 SF. There are loading docks located at the front and rear of the building. Ceiling height is 16' to 16'6". A large office is located at the front section of the available space. For more information contact Paul Hodges at 334-315-1382 or Don Varnum at 334-685-1862.