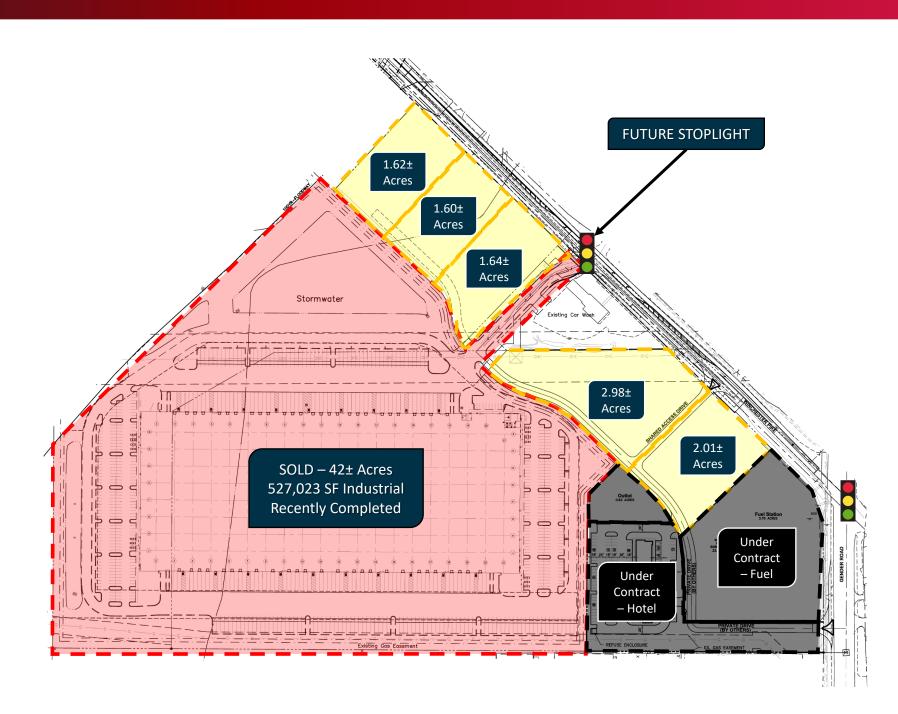

# **Traffic Counts**

- 57,000+ on US 33
- 27,524 on Gender Road
- 10,764 on Winchester Pike