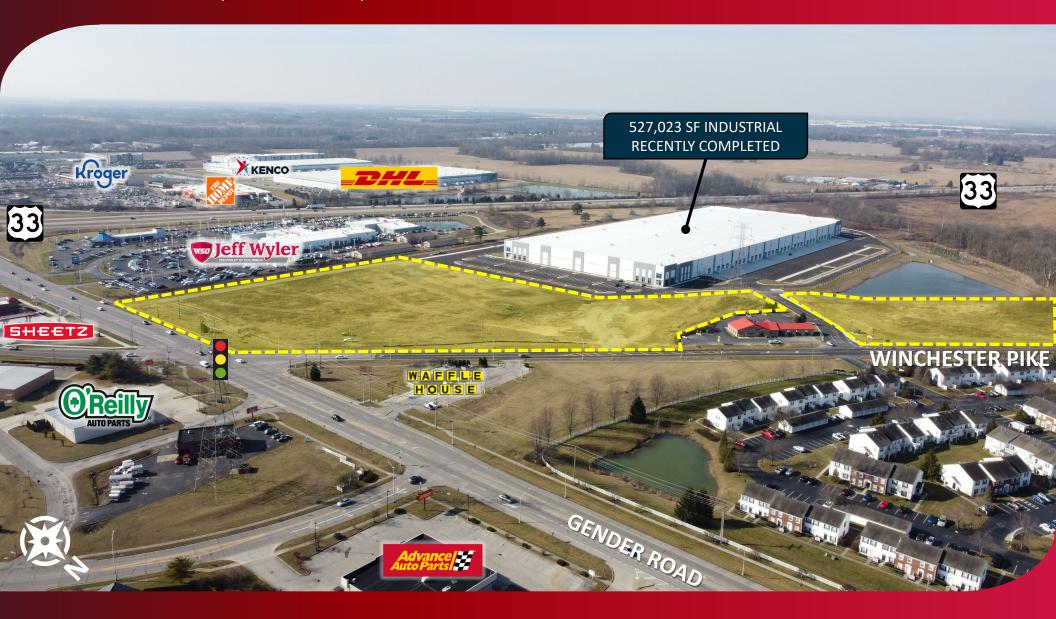

# **Traffic Counts**

- 57,000+ on US 33
- 27,524 on Gender Road
- 10,764 on Winchester Pike