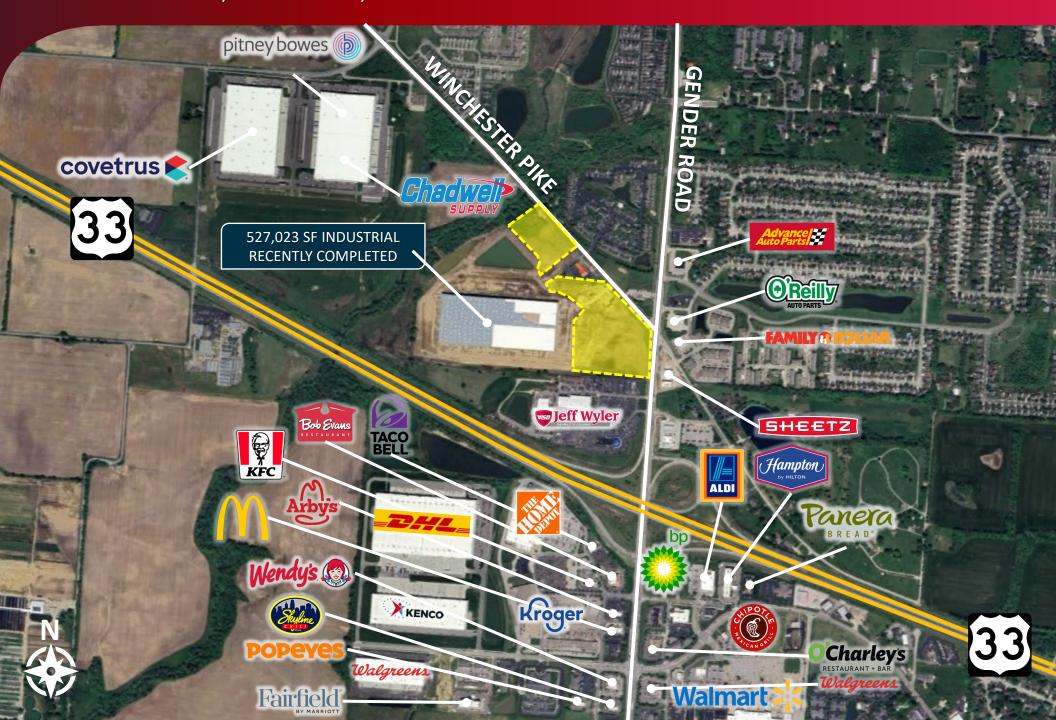

# **Traffic Counts**

- 57,000+ on US 33
- 27,524 on Gender Road
- 10,764 on Winchester Pike