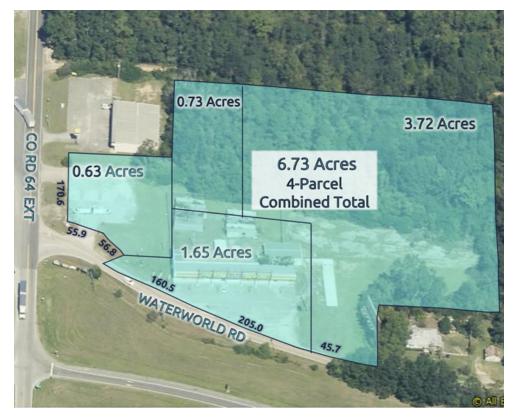

| Property Information |                                                                                                                                                |
|----------------------|------------------------------------------------------------------------------------------------------------------------------------------------|
| Property Type        | Retail & More                                                                                                                                  |
| Property Subtype     | Street Retail                                                                                                                                  |
| Zoning               | None. This is an unincorporated sector of<br>Baldwin County.                                                                                   |
| Lot Size             | 6.75 Acres                                                                                                                                     |
| APN #                | 05-40-03-07-0-000-006.000, 05-40-03-07-<br>0-000-007.000, 05-40-03-07-0-000-<br>008.002, 05-40-03-07-0-000-008.000, 40-<br>03-07-0-000-015.000 |
| Corner Property      | Retail & More                                                                                                                                  |
| Traffic Count        | 48000                                                                                                                                          |
| Traffic Count Street | Interstate 10                                                                                                                                  |
| Amenities            | Easy access from I-10 Wilcox Road (53) Exit<br>Warehouse storage<br>Retail frontage<br>Small office                                            |
| Additional Info      |                                                                                                                                                |
| Central HVAC         | Yes                                                                                                                                            |