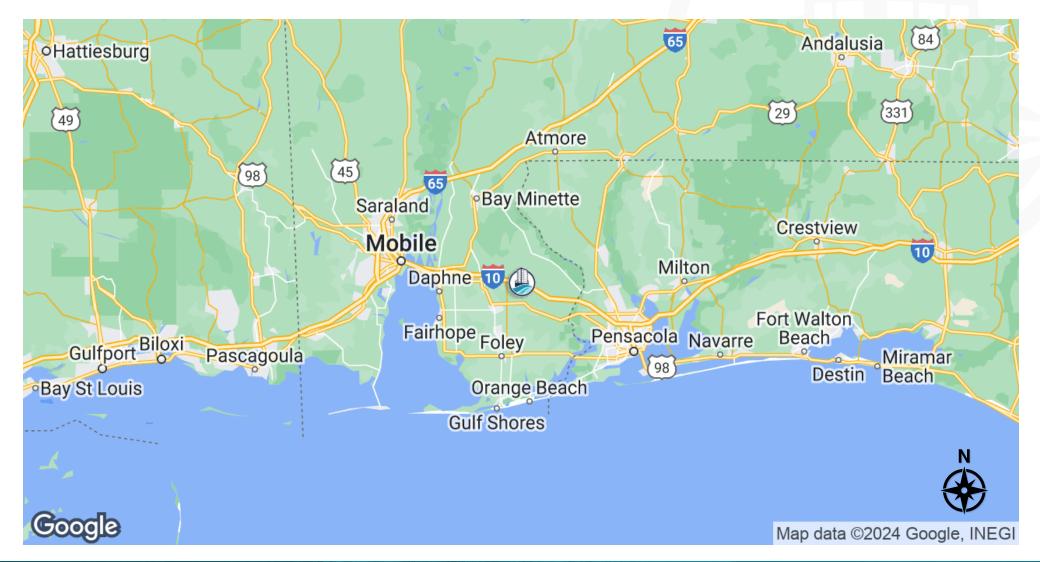

Located in Baldwin County, Alabama, it is in view from Interstate 10. It's the North East quadrant of County Road 64 (extension) and I10 with frontage on both CR64 and Waterworld Road. Pensacola, Florida is 30 miles to the East and Mobile, Alabama is 30 miles to the West.