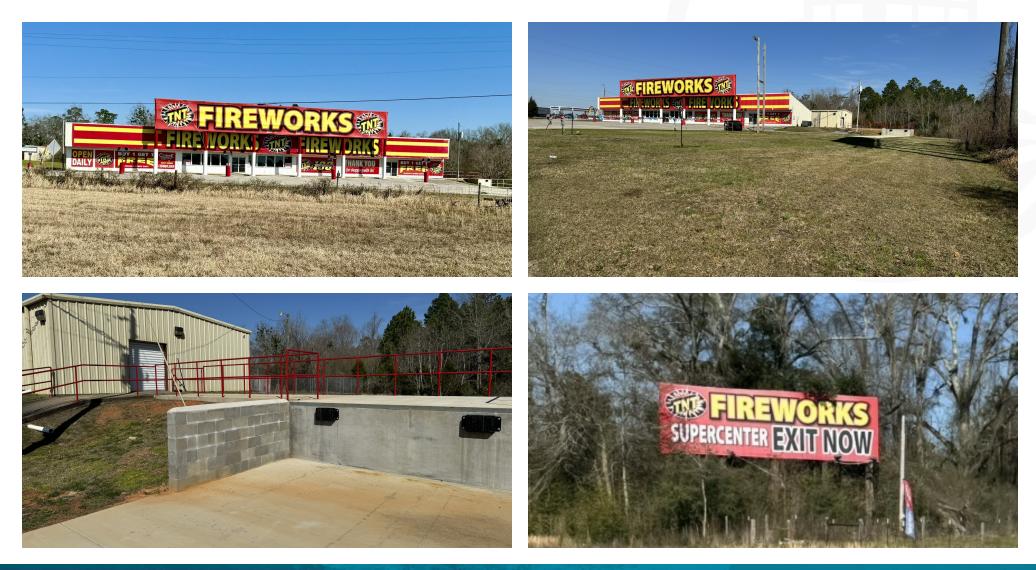

#### **Property Description**

Interstate 10 frontage in Robertsdale, AL!

This property is located in an unincorporated sector of Baldwin County and is unzoned. The building is 9,158 SF, includes generous retail showroom, versatile warehouse space and an office. Incredible potential for several types of business on this high and dry acreage with ample paved parking. This sale also includes a .02 acre parcel with a large billboard for west bound advertising directly on I-10. See photos.

#### **Exterior Description**

Metal buildings with steel columns, surrounded by several acres of vacant land.

#### **Interior Description**

Well maintained, large, open, air conditioned retail/showroom space with one office and two restrooms . Warehouse interior, no HVAC, has unfinished concrete floors, exposed 8.5' ceiling 1 rollup door.