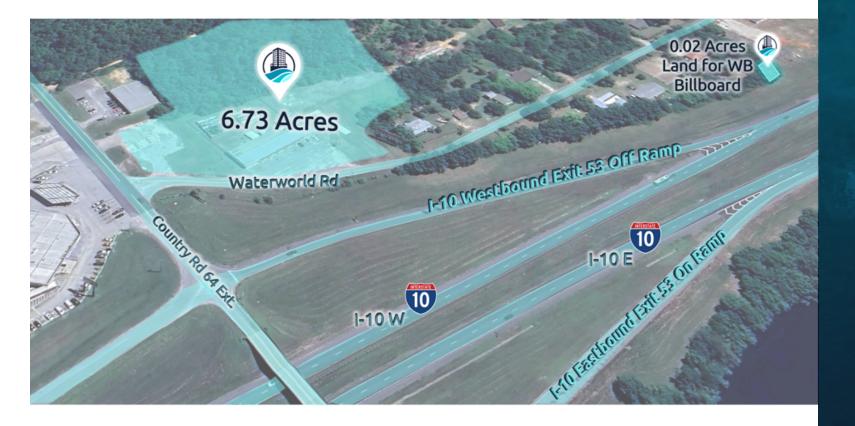

### SITE & LOCATION DESCRIPTION

Directly on the way to tons of fun and recreation at Styx River and several RV parks, this site will be suitable for all things retail, Light Industrial, Hotel and more!

Located in Baldwin County, Alabama, it is in view from Interstate 10. It's the North East quadrant of County Road 64 (extension) and I10 with frontage on both CR64 and Waterworld Road. Pensacola, Florida is 30 miles to the East and Mobile, Alabama is 30 miles to the West.

#### **Property Description**

Interstate 10 frontage in Robertsdale, AL!

This property is located in an unincorporated sector of Baldwin County and is unzoned. The building is 9,158 SF, includes generous retail showroom, versatile warehouse space and an office. Incredible potential for several types of business on this high and dry acreage with ample paved parking. This sale also includes a .02 acre parcel with a large billboard for west bound advertising directly on I-10. See photos.

| Property Information |                                                                                                                                                |
|----------------------|------------------------------------------------------------------------------------------------------------------------------------------------|
| Property Type        | Retail & More                                                                                                                                  |
| Property Subtype     | Street Retail                                                                                                                                  |
| Zoning               | None. This is an unincorporated sector of<br>Baldwin County.                                                                                   |
| Lot Size             | 6.75 Acres                                                                                                                                     |
| APN #                | 05-40-03-07-0-000-006.000, 05-40-03-07-<br>0-000-007.000, 05-40-03-07-0-000-<br>008.002, 05-40-03-07-0-000-008.000, 40-<br>03-07-0-000-015.000 |
| Corner Property      | Retail & More                                                                                                                                  |
| Traffic Count        | 48000                                                                                                                                          |
| Traffic Count Street | Interstate 10                                                                                                                                  |
| Amenities            | Easy access from I-10 Wilcox Road (53) Exit<br>Warehouse storage<br>Retail frontage<br>Small office                                            |
| Additional Info      |                                                                                                                                                |
| Central HVAC         | Yes                                                                                                                                            |