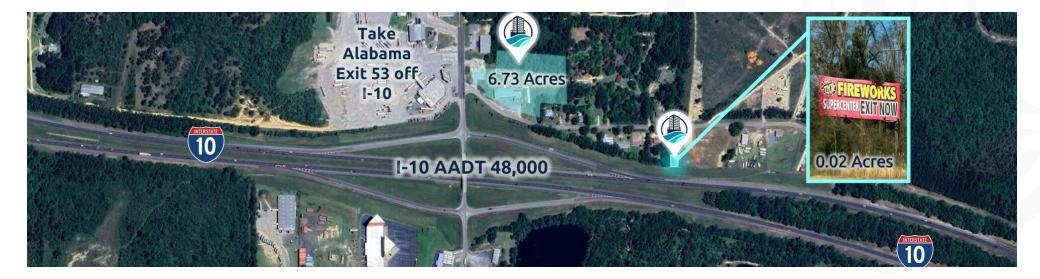

#### **Property Description**

Interstate 10 frontage in Robertsdale, AL!

This property is located in an unincorporated sector of Baldwin County and is unzoned. The building is 9,158 SF, includes generous retail showroom, versatile warehouse space and an office. Incredible potential for several types of business on this high and dry acreage with ample paved parking. This sale also includes a .02 acre parcel with a large billboard for west bound advertising directly on I-10. See photos.

| Property Information |                                                                                                                                                |
|----------------------|------------------------------------------------------------------------------------------------------------------------------------------------|
| Property Type        | Retail & More                                                                                                                                  |
| Property Subtype     | Street Retail                                                                                                                                  |
| Zoning               | None. This is an unincorporated sector of<br>Baldwin County.                                                                                   |
| Lot Size             | 6.75 Acres                                                                                                                                     |
| APN #                | 05-40-03-07-0-000-006.000, 05-40-03-07-<br>0-000-007.000, 05-40-03-07-0-000-<br>008.002, 05-40-03-07-0-000-008.000, 40-<br>03-07-0-000-015.000 |
| Corner Property      | Retail & More                                                                                                                                  |
| Traffic Count        | 48000                                                                                                                                          |
| Traffic Count Street | Interstate 10                                                                                                                                  |
| Amenities            | Easy access from I-10 Wilcox Road (53) Exit<br>Warehouse storage<br>Retail frontage<br>Small office                                            |
| Additional Info      |                                                                                                                                                |
| Central HVAC         | Yes                                                                                                                                            |