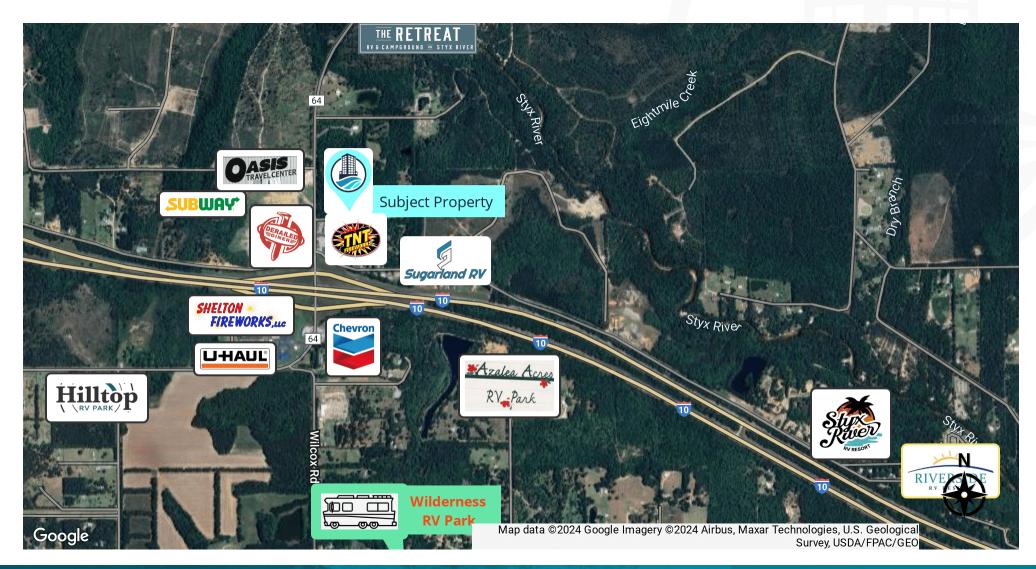

### SITE & LOCATION DESCRIPTION

Directly on the way to tons of fun and recreation at Styx River and several RV parks, this site will be suitable for all things retail, Light Industrial, Hotel and more!

Located in Baldwin County, Alabama, it is in view from Interstate 10. It's the North East quadrant of County Road 64 (extension) and I10 with frontage on both CR64 and Waterworld Road. Pensacola, Florida is 30 miles to the East and Mobile, Alabama is 30 miles to the West.