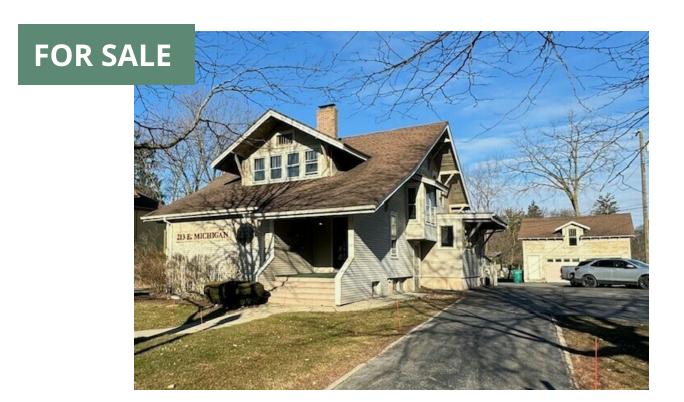

## **Professional Office Building - Downtown Saline**

213 E MICHIGAN AVE, SALINE, MI 48176

#### PROPERTY DESCRIPTION

Presenting a distinguished opportunity to acquire a centrally located office building in the heart of downtown Saline. This free-standing property is zoned D-2 within the city of Saline and offers 2,530 square feet of versatile space, situated on a generous .43 acre lot.

This property boasts an easy in/out driveway that connects directly to Michigan Ave, providing high visibility and convenience for both clients and employees. The building supports a multitude of professional office uses and is currently leased to multiple office tenants, demonstrating its flexibility for either single or multi-tenant occupancy.