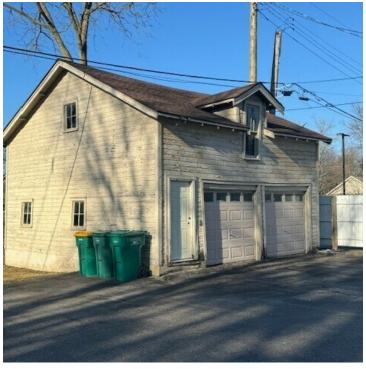

### **PROPERTY HIGHLIGHTS**

- Free-standing building
- 8 Individual offices and 2 restrooms
- Easy in/out driveway connected to Michigan Avenue
- High visibility for both clients and employees
- Currently single or multi-tenant occupancy
- Two-car garage for additional storage or parking
- City water and sewer services
- Ample on-site parking

### Key Features:

- 1. A two-car garage for additional storage or parking
- 2. City water and sewer services
- 3. Ample on-site parking ensuring accessibility

The interior has been thoughtfully updated, featuring rich wood trim and elegant French doors with leaded-glass interior features, which enhance the professional atmosphere of the space. The layout includes a variety of office sizes, a welcoming main floor lobby, a second-floor bathroom, and additional office spaces that could serve a variety of business needs.