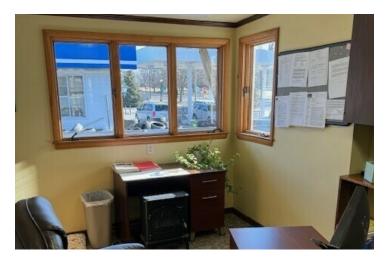

#### PROPERTY DESCRIPTION

Presenting a distinguished opportunity to acquire a centrally located office building in the heart of downtown Saline. This free-standing property is zoned D-2 within the city of Saline and offers 2,530 square feet of versatile space, situated on a generous .43 acre lot.

This property boasts an easy in/out driveway that connects directly to Michigan Ave, providing high visibility and convenience for both clients and employees. The building supports a multitude of professional office uses and is currently leased to multiple office tenants, demonstrating its flexibility for either single or multi-tenant occupancy.

### Key Features:

- 1. A two-car garage for additional storage or parking
- 2. City water and sewer services
- 3. Ample on-site parking ensuring accessibility

The interior has been thoughtfully updated, featuring rich wood trim and elegant French doors with leaded-glass interior features, which enhance the professional atmosphere of the space. The layout includes a variety of office sizes, a welcoming main floor lobby, a second-floor bathroom, and additional office spaces that could serve a variety of business needs.