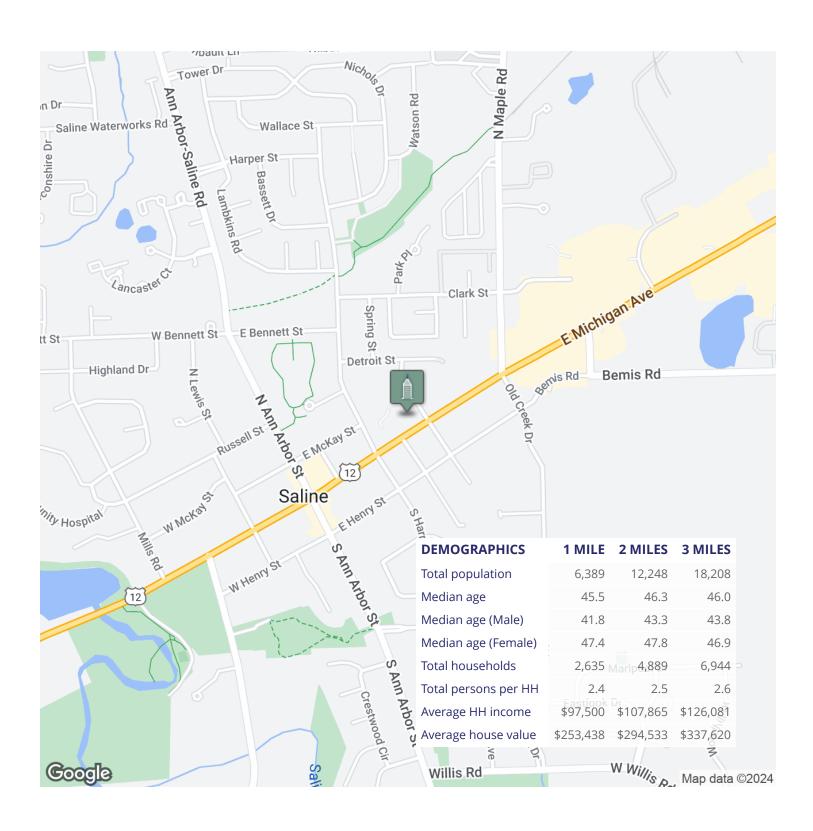

This property boasts an easy in/out driveway that connects directly to Michigan Ave, providing high visibility and convenience for both clients and employees. The building supports a multitude of professional office uses and is currently leased to multiple office tenants, demonstrating its flexibility for either single or multi-tenant occupancy.