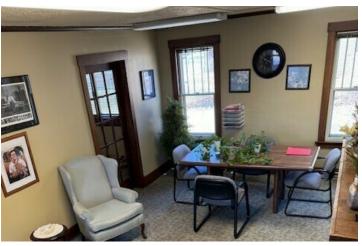

#### PROPERTY DESCRIPTION

Presenting a distinguished opportunity to acquire a centrally located office building in the heart of downtown Saline. This free-standing property is zoned D-2 within the city of Saline and offers 2,530 square feet of versatile space, situated on a generous .43 acre lot.

This property boasts an easy in/out driveway that connects directly to Michigan Ave, providing high visibility and convenience for both clients and employees. The building supports a multitude of professional office uses and is currently leased to multiple office tenants, demonstrating its flexibility for either single or multi-tenant occupancy.

### Key Features:

- 1. A two-car garage for additional storage or parking
- 2. City water and sewer services
- 3. Ample on-site parking ensuring accessibility

The interior has been thoughtfully updated, featuring rich wood trim and elegant French doors with leaded-glass interior features, which enhance the professional atmosphere of the space. The layout includes a variety of office sizes, a welcoming main floor lobby, a second-floor bathroom, and additional office spaces that could serve a variety of business needs.