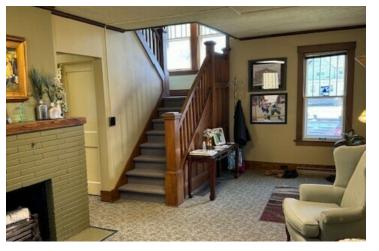

### Key Features:

- 1. A two-car garage for additional storage or parking
- 2. City water and sewer services
- 3. Ample on-site parking ensuring accessibility

The interior has been thoughtfully updated, featuring rich wood trim and elegant French doors with leaded-glass interior features, which enhance the professional atmosphere of the space. The layout includes a variety of office sizes, a welcoming main floor lobby, a second-floor bathroom, and additional office spaces that could serve a variety of business needs.