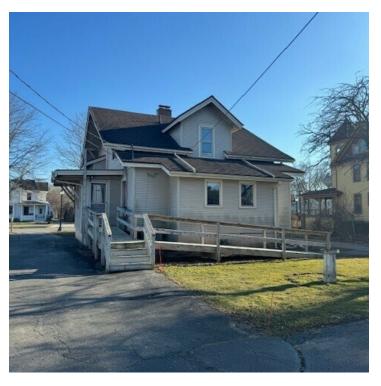

#### PROPERTY DESCRIPTION

Presenting a distinguished opportunity to acquire a centrally located office building in the heart of downtown Saline. This free-standing property is zoned D-2 within the city of Saline and offers 2,530 square feet of versatile space, situated on a generous .43 acre lot.

This property boasts an easy in/out driveway that connects directly to Michigan Ave, providing high visibility and convenience for both clients and employees. The building supports a multitude of professional office uses and is currently leased to multiple office tenants, demonstrating its flexibility for either single or multi-tenant occupancy.