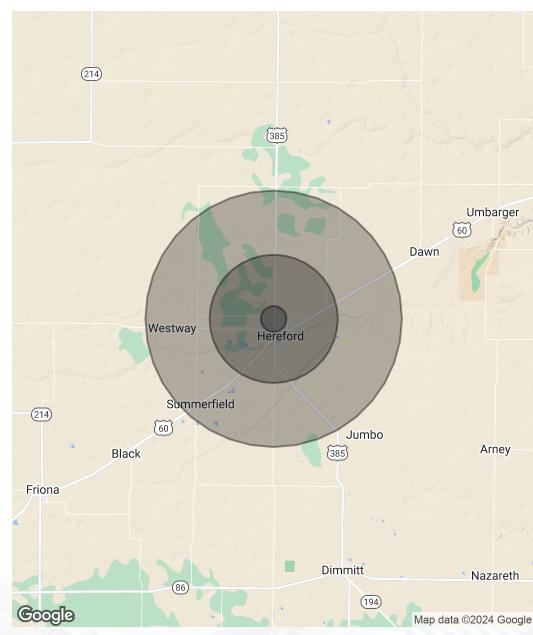

### **LOCATION MAP**

### **DEMOGRAPHICS MAP & REPORT**

| POPULATION           | 1 MILE | 5 MILES | 10 MILES |
|----------------------|--------|---------|----------|
| Total Population     | 6,594  | 15,084  | 16,265   |
| Average Age          | 34.9   | 31.7    | 32.2     |
| Average Age (Male)   | 32.9   | 31.6    | 32.1     |
| Average Age (Female) | 38.5   | 32.9    | 33.3     |