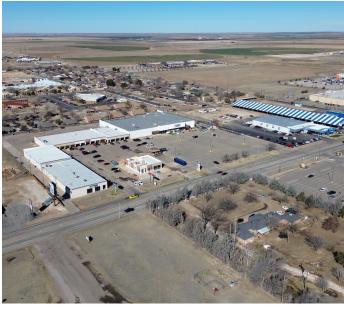

### **PROPERTY SUMMARY**

### PROPERTY DESCRIPTION

Take advantage of operating your business at Northgate Shopping Center. Landlord will assist with improving your space to accomodate your business. Quick timeframe to work through the lease to opening the doors with construction services included. With occupancy levels extremely high these spaces will go quick and new lease inventory will not be on market. Now under new management and with Golden Chick opening soon this center will have high foot traffic.

| OFFERING SUMMARY |                                     |
|------------------|-------------------------------------|
| Lease Rate:      | \$10.00 SF/yr (NNN Estimate \$2.25) |
| Number of Units: | 11                                  |
| Available SF:    | 1,856 - 5,063 SF                    |
| Lot Size:        | 175,865 SF                          |
| Building Size:   | 50,835 SF                           |