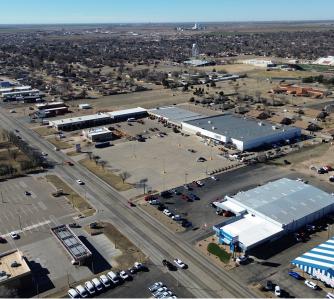

| \$10.00 SF/yr (NNN Estimate \$2.25) |
| Number of Units: | 11                                  |
| Available SF:    | 1,856 - 5,063 SF                    |
| Lot Size:        | 175,865 SF                          |
| Building Size:   | 50,835 SF                           |

| DEMOGRAPHICS      | 1 MILE   | 5 MILES  | 10 MILES |
|-------------------|----------|----------|----------|
| Total Households  | 2,662    | 5,615    | 6,083    |
| Total Population  | 6,594    | 15,084   | 16,265   |
| Average HH Income | \$53,921 | \$52,272 | \$53,397 |

### **RICK THOMASON**



### **LOCATION MAP**



### JOSH LANGHAM

806.392.9912 x1 jjl@llanoregroup.com

### **RICK THOMASON**

806.392.9912 rick@teamthomason.com



# Vacancy & Market Asking Rent Per SF





## **ADDITIONAL PHOTOS**













JOSH LANGHAM

806.392.9912 x1 jjl@llanoregroup.com

RICK THOMASON

806.392.9912 rick@teamthomason.com



### **DEMOGRAPHICS MAP & REPORT**

| POPULATION           | 1 MILE | 5 MILES | 10 MILES |
|----------------------|--------|---------|----------|
| Total Population     | 6,594  | 15,084  | 16,265   |
| Average Age          | 34.9   | 31.7    | 32.2     |
| Average Age (Male)   | 32.9   | 31.6    | 32.1     |
| Average Age (Female) | 38.5   | 32.9    | 33.3     |

| HOUSEHOLDS & INCOME | 1 MILE   | 5 MILES  | 10 MILES |
|---------------------|----------|----------|----------|
| Total Households    | 2,662    | 5,615    | 6,083    |
| # of Persons per HH | 2.5      | 2.7      | 2.7      |
| Average HH Income   | \$53,921 | \$52,272 | \$53,397 |
| Average House Value | \$88,470 | \$8