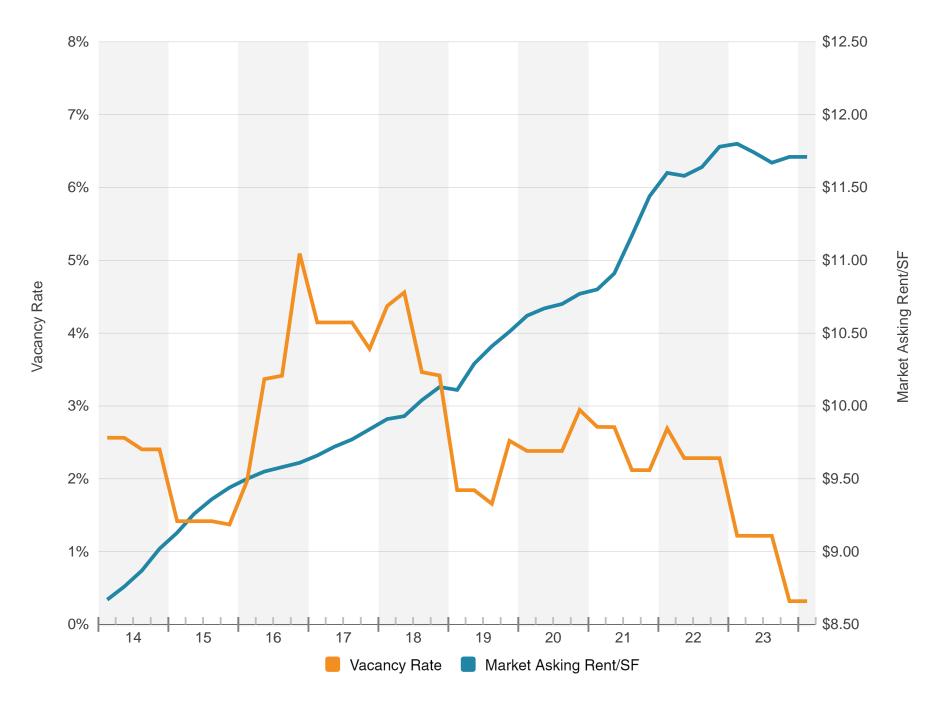

---------------------|
| Lease Rate:      | \$10.00 SF/yr (NNN Estimate \$2.25) |
| Number of Units: | 11                                  |
| Available SF:    | 1,856 - 5,063 SF                    |
| Lot Size:        | 175,865 SF                          |
| Building Size:   | 50,835 SF                           |

| DEMOGRAPHICS      | 1 MILE   | 5 MILES  | 10 MILES |
|-------------------|----------|----------|----------|
| Total Households  | 2,662    | 5,615    | 6,083    |
| Total Population  | 6,594    | 15,084   | 16,265   |
| Average HH Income | \$53,921 | \$52,272 | \$53,397 |

### **RICK THOMASON**



### **LOCATION MAP**



### JOSH LANGHAM

806.392.9912 x1 jjl@llanoregroup.com

### **RICK THOMASON**

806.392.9912 rick@teamthomason.com



# Vacancy & Market Asking Rent Per SF





## **ADDITIONAL PHOTOS**













JOSH LANGHAM

806.392.9912 x1 jjl@llanoregroup.com

RICK THOMASON

806.392.9912 rick@teamthomason.com



### **DEMOGRAPHICS MAP & REPORT**

| POPULATION           | 1 MILE | 5 MILES | 10 MILES |
|----------------------|--------|---------|----------|
| Total Population     | 6,594  | 15,084  | 16,265   |
| Average Age          | 34.9   | 31.7    | 32.2     |
| Average Age (Male)   | 32.9   | 31.6    | 32.1     |
| Average Age (Female) | 38.5   | 32.9    | 33.3     |

| HOUSEHOLDS & INCOME | 1 MILE   | 5 MILES  | 10 MILES |
|---------------------|----------|----------|----------|
| Total Households    | 2,662    | 5,615    | 6,083    |
| # of Persons per HH | 2.5      | 2.7      | 2.7      |
| Average HH Income   | \$53,921 | \$52,272 | \$53,397 |
|