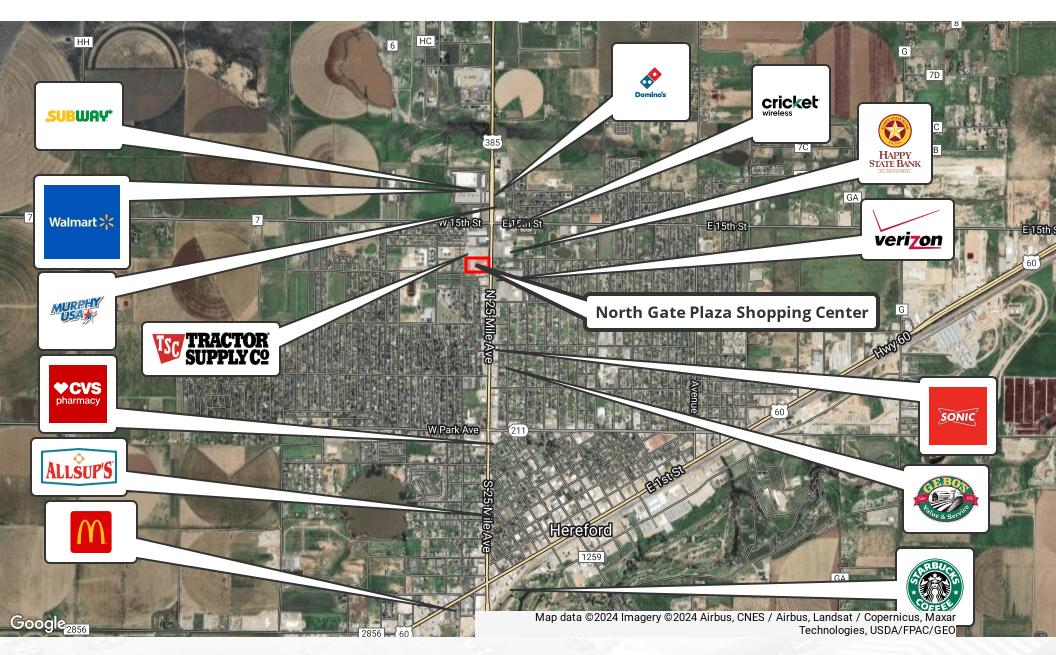

529 - Previously Cargil | \$10.00 SF/yr | 4,400 - 4,401 SF |

| OFFERING SUMMARY |                                     |
|------------------|-------------------------------------|
| Lease Rate:      | \$10.00 SF/yr (NNN Estimate \$2.25) |
| Number of Units: | 11                                  |
| Available SF:    | 1,856 - 5,063 SF                    |
| Lot Size:        | 175,865 SF                          |
| Building Size:   | 50,835 SF                           |

| DEMOGRAPHICS      | 1 MILE   | 5 MILES  | 10 MILES |
|-------------------|----------|----------|----------|
| Total Households  | 2,662    | 5,615    | 6,083    |
| Total Population  | 6,594    | 15,084   | 16,265   |
| Average HH Income | \$53,921 | \$52,272 | \$53,397 |

### **RICK THOMASON**



### **LOCATION MAP**



### JOSH LANGHAM

806.392.9912 x1 jjl@llanoregroup.com

### **RICK THOMASON**

806.392.9912 rick@teamthomason.com



# Vacancy & Market Asking Rent Per SF





## **ADDITIONAL PHOTOS**













JOSH LANGHAM

806.392.9912 x1 jjl@llanoregroup.com

RICK THOMASON

806.392.9912 rick@teamthomason.com



### **DEMOGRAPHICS MAP & REPORT**

| POPULATION           | 1 MILE | 5 MILES | 10 MILES |
|----------------------|--------|---------|----------|
| Total Population     | 6,594  | 15,084  | 16,265   |
| Average Age          | 34.9   | 31.7    | 32.2     |
| Average Age (Male)   | 32.9   | 31.6    | 32.1     |
| Average Age (Female) | 38.5   | 32.9    | 33.3     |

| HOUSEHOLDS & INCOME | 1 MILE   | 5 MILES  | 10 MILES |
|---------------------|----------|----------|----------|
| Total Househo