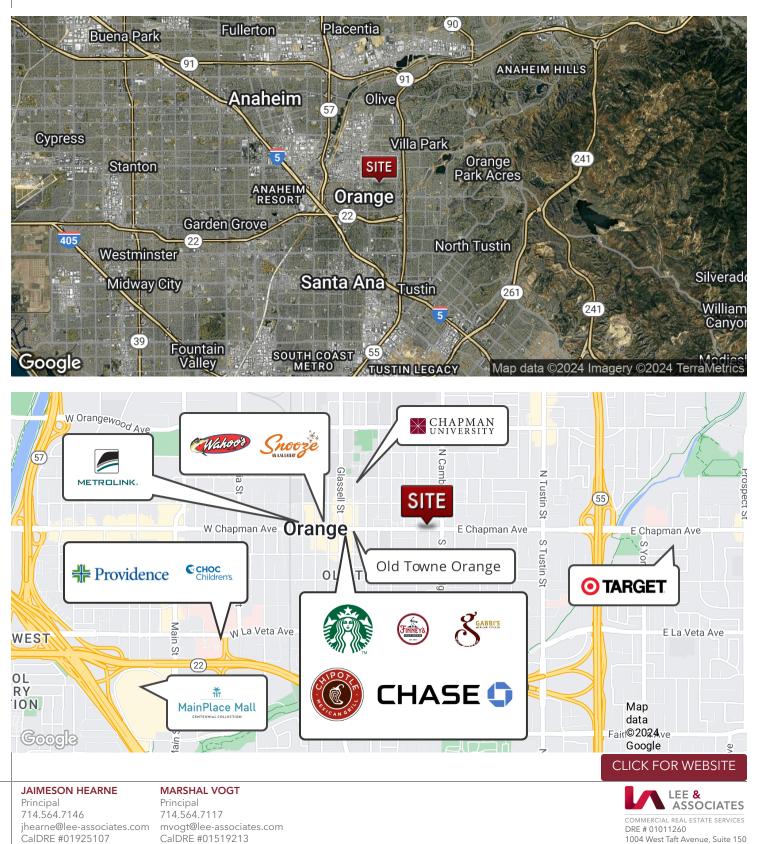

#### **PROPERTY HIGHLIGHTS**

- Rare Owner / User Opportunity for a Turnkey Second Floor Office Condo
- Excellent Corner Office Three Sides of Windows
- Great Location in the Heart of Orange; Adjacent to the Orange Circle
- SBA Loan offers a 10% Down Payment
- Immediate Access to the 55, 57, 22, and 5 freeways
- Abundant Free Surface Parking
- Professionally Managed Office Building
- Call for additional information or to schedule a tour