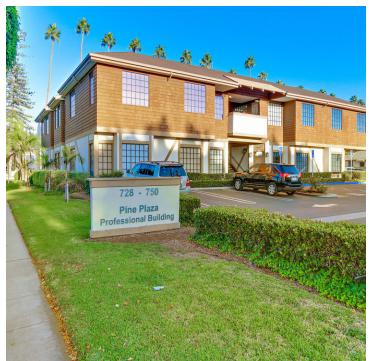

#### **PROPERTY HIGHLIGHTS**

- Rare Owner / User Opportunity for a Turnkey Second Floor Office Condo
- Excellent Corner Office Three Sides of Windows
- Great Location in the Heart of Orange; Adjacent to the Orange Circle
- SBA Loan offers a 10% Down Payment
- Immediate Access to the 55, 57, 22, and 5 freeways
- Abundant Free Surface Parking
- Professionally Managed Office Building
- Call for additional information or to schedule a tour

## OWNER USER OFFICE CONDO NEAR THE ORANGE CIRCLE