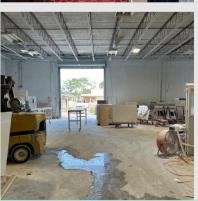

Designed to cater to diverse operational needs, the building features expansive warehouse space suitable for storage or light manufacturing. Complementing this functionality is an air-conditioned showroom and office area, well-suited for logistical operations or the incorporation of a retail component.

## HIGHLIGHTS

- I-1 zoning, allowing for standard industrial and several retail, medical, and recreational uses.
- Sits on over an acre of land with ample parking.
- Wet space, with multiple plumbing and drainage points.
- Fenced in yard around the rear of the property.
- 5-minutes south of the Pomp, a \$2 billion world-class development including retail, office, a hotel, and 4,000 luxury residences.