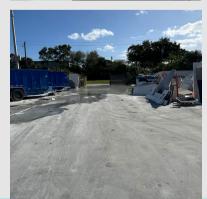

## **PROPERTY DETAILS** 1330 SW 12th Ave, Pompano Beach, FL, 33069

•

## DESCRIPTION

1330 SW 12th Ave enjoys an exceptionally strategic location, merely 3 minutes from I-95 and a mere 5 minutes from Pompano's most expansive redevelopment project. Boasting an impressive 165 linear feet of frontage along Andrews Ave, a prominent industrial thoroughfare in Pompano Beach, this flex building stands as a prime opportunity for expanding businesses.

Designed to cater to diverse operational needs, the building features expansive warehouse space suitable for storage or light manufacturing. Complementing this functionality is an air-conditioned showroom and office area, well-suited for logistical operations or the incorporation of a retail component.