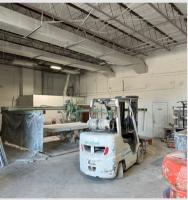

Designed to cater to diverse operational needs, the building features expansive warehouse space suitable for storage or light manufacturing. Complementing this functionality is an air-conditioned showroom and office area, well-suited for logistical operations or the incorporation of a retail component.

## HIGHLIGHTS

- I-1 zoning, allowing for standard industrial and several retail, medical, and recreational uses.
- Sits on over an acre of land with ample parking.
- Wet space, with multiple plumbing and drainage points.
- Fenced in yard around the rear of the property.
- 5-minutes south of the Pomp, a \$2 billion world-class development including retail, office, a hotel, and 4,000 luxury residences.