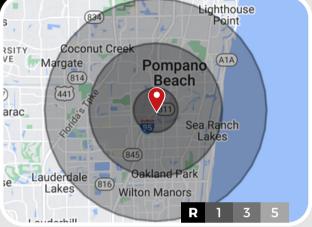

FLEX SPACE FOR LEASE 1330 SW 12th Ave, Pompano Beach, FL, 33069









## FREE STANDING

## DESCRIPTION

1330 SW 12th Ave enjoys an exceptionally strategic location, merely 3 minutes from I-95 and a mere 5 minutes from Pompano's most expansive redevelopment project. Boasting an impressive 165 linear feet of frontage along Andrews Ave, a prominent industrial thoroughfare in Pompano Beach, this flex building stands as a prime opportunity for expanding businesses.

Designed to cater to diverse operational needs, the building features expansive warehouse space suitable for storage or light manufacturing. Complementing this functionality is an air-conditioned showroom and office area, well-suited for logistical operations or the incorporation of a retail component.

## **EXECUTIVE SUMMARY**

**Property Type Pricing Guidance Space Available** Lot Size **Bay Doors