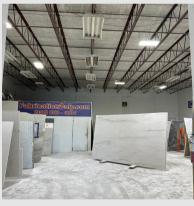

Designed to cater to diverse operational needs, the building features expansive warehouse space suitable for storage or light manufacturing. Complementing this functionality is an air-conditioned showroom and office area, well-suited for logistical operations or the incorporation of a retail component.

## **PROPERTY DETAILS** 1330 SW 12th Ave, Pompano Beach, FL, 33069

•