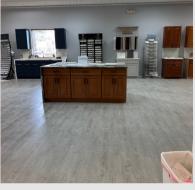

Designed to cater to diverse operational needs, the building features expansive warehouse space suitable for storage or light manufacturing. Complementing this functionality is an air-conditioned showroom and office area, well-suited for logistical operations or the incorporation of a retail component.