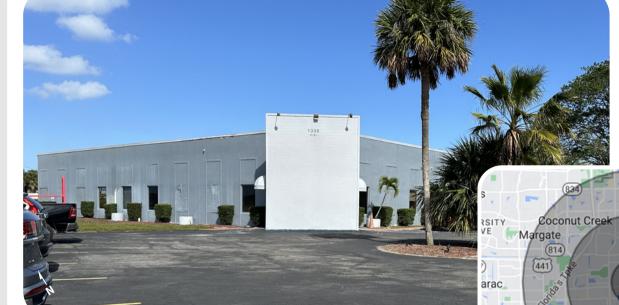

FLEX SPACE FOR LEASE 1330 SW 12th Ave, Pompano Beach, FL, 33069

## DESCRIPTION

1330 SW 12th Ave enjoys an exceptionally strategic location, merely 3 minutes from I-95 and a mere 5 minutes from Pompano's most expansive redevelopment project. Boasting an impressive 165 linear feet of frontage along Andrews Ave, a prominent industrial thoroughfare in Pompano Beach, this flex building stands as a prime opportunity for expanding businesses.

Designed to cater to diverse operational needs, the building features expansive warehouse space suitable for storage or light manufacturing. Complementing this functionality is an air-conditioned showroom and office area, well-suited for logistical operations or the incorporation of a retail component.