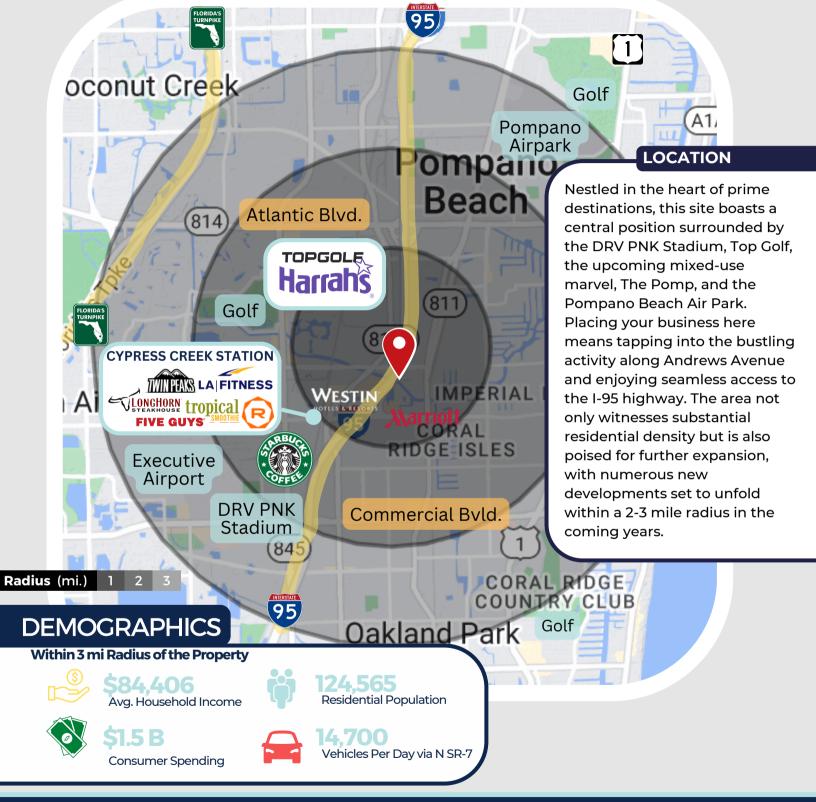

# **PROPERTY LOCATION №** 1330 SW 12th Ave, Pompano Beach, FL, 33069

## HIGHLIGHTS

- I-1 zoning, allowing for standard industrial and several retail, medical, and recreational uses.
- Sits on over an acre of land with ample parking.
- Wet space, with multiple plumbing and drainage points.
- Fenced in yard around the rear of the property.
- 5-minutes south of the Pomp, a \$2 billion world-class development including retail, office, a hotel, and 4,000 luxury residences.

## **EXECUTIVE SUMMARY**

**Property Type Pricing Guidance Space Available** Lot Size **Bay Doors** Parking **Ceiling Heights Traffic Count** Zoning

Flex/Industrial \$17 psf NNN ±10,034 SF 1.09 AC 2 grade level 14 | 1.4/1,000 ~15 feet 14,700