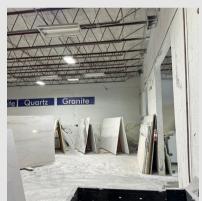

Designed to cater to diverse operational needs, the building features expansive warehouse space suitable for storage or light manufacturing. Complementing this functionality is an air-conditioned showroom and office area, well-suited for logistical operations or the incorporation of a retail component.

## **PROPERTY DETAILS** 1330 SW 12th Ave, Pompano Beach, FL, 33069

•