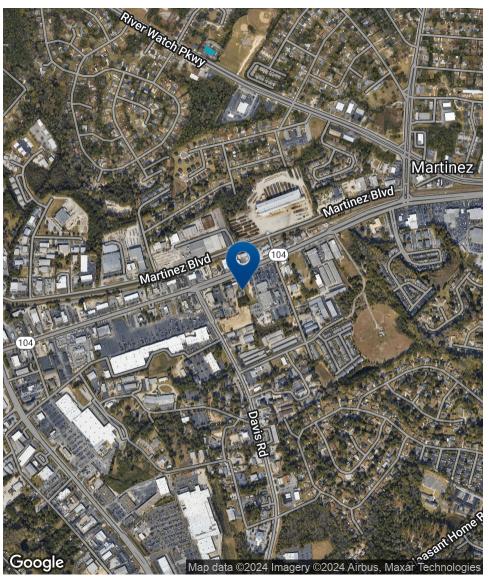

### LOCATION DESCRIPTION

The subject site is located off of Hatfield Drive which is a small road off of Sheriffs Drive which is a connector road between Washington Road and Davis Road in Columbia County. Hatfield Drive connects a brand new 26,000 square foot shopping center with Sheriffs Drive. The only properties that have access to Hatfield or the subject property, Davis Plaza and the new center. Adjacent Davis Plaza houses Cadwallers restaurant which is a fine dining option that has been in the same location for decades. Traffic Counts in the area are between 16,000 and 20,000 per day.