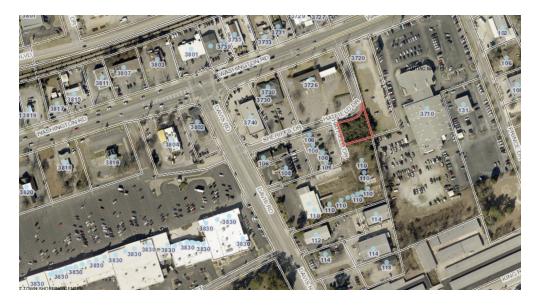

# FOR SALE

# SHOVEL READY OFFICE

520 Hatfield Dr, Martinez, GA 30907



## **Property Summary**



#### **PROPERTY DESCRIPTION**

This 0.26 acre site is fully entitled and approved for a 6,500 square foot office building. Cross easements with neighboring property are place and perpetual in favor of the subject property. All civil engineering for the site is completed and approved by Columbia County.

### LOCATION DESCRIPTION

The subject site is located off of Hatfield Drive which is a small road off of Sheriffs Drive which is a connector road between Washington Road and Davis Road in Columbia County. Hatfield Drive connects a brand new 26,000 square foot shopping center with Sheriffs Drive. The only properties that have access to Hatfield or the subject property, Davis Plaza and the new center. Adjacent Davis Plaza houses Cadwallers restaurant which is a fine dining option that has b