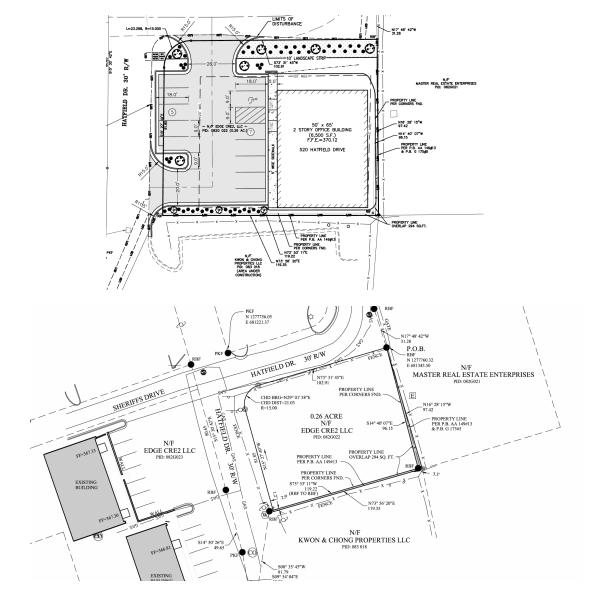

#### **PROPERTY DESCRIPTION**

This 0.26 acre site is fully entitled and approved for a 6,500 square foot office building. Cross easements with neighboring property are place and perpetual in favor of the subject property. All civil engineering for the site is completed and approved by Columbia County.