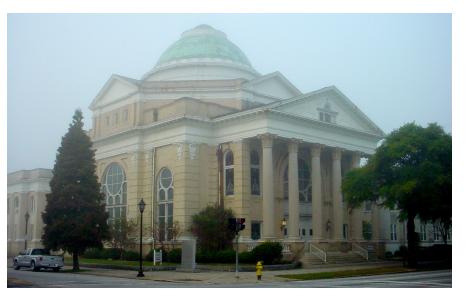

### PROPERTY DESCRIPTION

The historic First Baptist Church of Augusta offers a unique opportunity to own a substantial part of history. The site was the birthplace of the Southern Baptist Convention and is on the national register of historic places. The building is over 16,000 square feet and consists of a 2 story office building in the rear and a large sanctuary with 80 foot ceilings in the front. The office building in the rear has a new TPO roof to prevent water penetration and has been largely cleared out. Currently the site has temporary power and a preliminary application for historic tax credits has been drafted. This is an ideal project for a group familiar with using the historic tax program. The site has been inspected and received a favorable report by a structural engineer and many steps have been taken to prepare the site for redevelopment.

## **LOCATION DESCRIPTION**

802 Greene Street is located at the corner of 8th Street and Greene at an important intersection in Downtown Augusta. The building is centrally located in between multiple multifamily projects. Site is a popular location among local photographers for wedding photos, producing a modest revenue stream monthly.