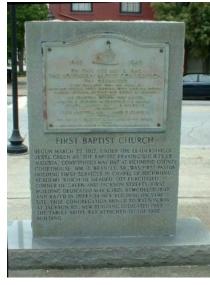

### PROPERTY DESCRIPTION

The historic First Baptist Church of Augusta offers a unique opportunity to own a substantial part of history. The site was the birthplace of the Southern Baptist Convention and is on the national register of historic places. The building is over 16,000 square feet and consists of a 2 story office building in the rear and a large sanctuary with 80 foot ceilings in the front. The office building in the rear has a new TPO roof to prevent water penetration and has been largely cleared out. Currently the site has temporary power and a preliminary application for historic tax credits has been drafted. This is an ideal project for a group familiar with using the historic tax program. The site has been inspected and received a favorable report by a structural engineer and many steps have been taken to prepare the site for redevelopment.

## **LOCATION DESCRIPTION**

802 Greene Street is located at the corner of 8th Street and Greene at an important intersection in Downtown Augusta. The building is centrally located in between multiple multifamily projects. Site is a popular location among local photographers for wedding photos, producing a modest revenue stream monthly.