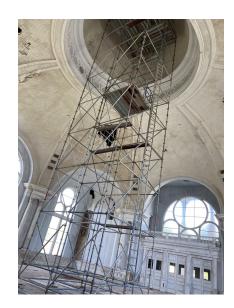

project for a group familiar with using the historic tax program. The site has been inspected and received a favorable report by a structural engineer and many steps have been taken to prepare the site for redevelopment.

## **LOCATION DESCRIPTION**

802 Greene Street is located at the corner of 8th Street and Greene at an important intersection in Downtown Augusta. The building is centrally located in between multiple multifamily projects. Site is a popular location among local photographers for wedding photos, producing a modest revenue stream monthly.

### **OFFERING SUMMARY**

| Sale Price:    | NEGOTIABLE |
|----------------|------------|
| Building Size: | 16,228 SF  |



**IOE EDGE. SIOR. CCIM** 

# **Location Map**







## JOE EDGE, SIOR, CCIM

## **Additional Photos**

















## JOE EDGE, SIOR, CCIM

# Demographics Map & Report

| POPULATION           | 1 MILE | 5 MILES | 10 MILES |
|----------------------|--------|---------|----------|
| Total Population     | 6,355  | 95,258  | 272,754  |
| Average Age          | 42.6   | 36.9    | 37.7     |
| Average Age (Male)   | 39.2   | 34.8    | 36.0     |
| Average Age (Female) | 41.9   | 39.5    | 40.0     |

| HOUSEHOLDS & INCOME | 1 MILE    | 5 MILES   | 10 MILES  |
|---------------------|-----------|-----------|-----------|
| Total Households    | 3,724     | 46,488    | 124,132   |
| # of Persons per HH | 1.7       | 2.0       | 2.2       |
| Average HH Income   | \$29,613  | \$47,132  | \$56,476  |
| Average House Value | \$127,134 | \$127,086 | \$138,091 |

2020 American Community Survey (ACS)





## J