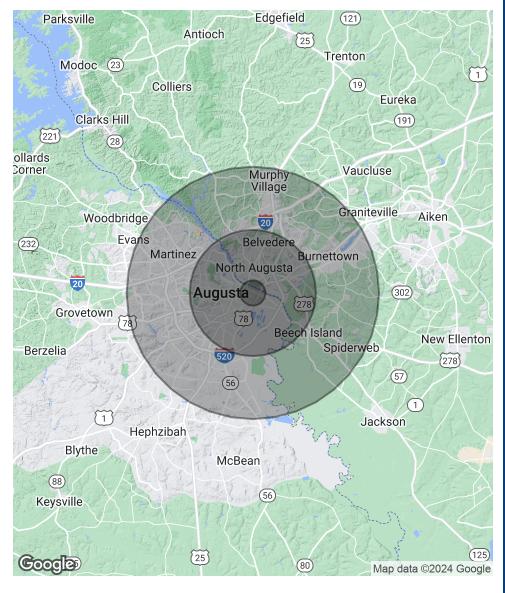

# Demographics Map & Report

| POPULATION           | 1 MILE | 5 MILES | 10 MILES |
|----------------------|--------|---------|----------|
| Total Population     | 6,355  | 95,258  | 272,754  |
| Average Age          | 42.6   | 36.9    | 37.7     |
| Average Age (Male)   | 39.2   | 34.8    | 36.0     |
| Average Age (Female) | 41.9   | 39.5    | 40.0     |

| HOUSEHOLDS & INCOME | 1 MILE    | 5 MILES   | 10 MILES  |
|---------------------|-----------|-----------|-----------|
| Total Households    | 3,724     | 46,488    | 124,132   |
| # of Persons per HH | 1.7       | 2.0       | 2.2       |
| Average HH Income   | \$29,613  | \$47,132  | \$56,476  |
| Average House Value | \$127,134 | \$127,086 | \$138,091 |

2020 American Community Survey (ACS)