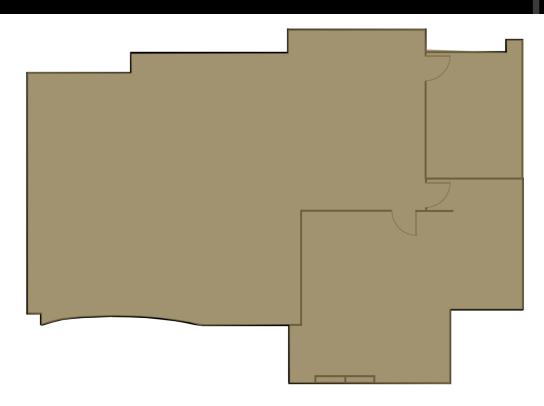

### **AVAILABLE SPACES**

| SUITE     | TENANT    | SIZE     | TYPE | RATE       | DESCRIPTION                      |
|-----------|-----------|----------|------|------------|----------------------------------|
| Suite 330 | For Lease | 4,409 SF | NNN  | Negotiable | 2024 Estimated CAM is \$12.39/sf |

### **AVAILABLE SPACES**

| SUITE     | TENANT    | SIZE     | TYPE | RATE       | DESCRIPTION                      |
|-----------|-----------|----------|------|------------|----------------------------------|
| Suite 120 | For Lease | 2,542 SF | NNN  | Negotiable | 2024 Estimated CAM is \$12.39/sf |

### **AVAILABLE SPACES**

| SUITE     | TENANT    | SIZE     | TYPE | RATE       | DESCRIPTION                      |
|-----------|-----------|----------|------|------------|----------------------------------|
| Suite 320 | For Lease | 2,483 SF | NNN  | Negotiable | 2024 Estimated CAM is \$12.39/sf |