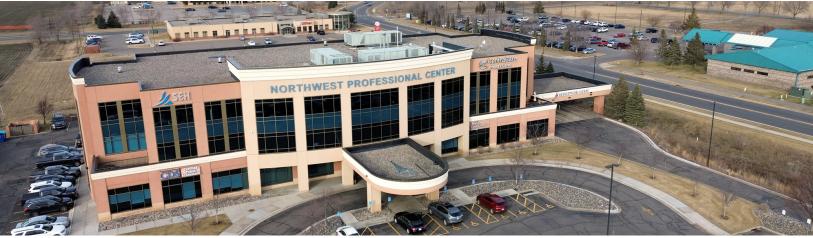

#### PROPERTY DESCRIPTION

Inventure Real Estate is proud to present the Northwest Professional Building for lease in Sartell, MN. The Class A building is conveniently located just one block off of Highway 15 via County Road 120 and is accessible from a variety of major roadways: 2.5 miles from Highway 23, 3 miles from Highway 10, and 7 miles from Interstate 94. There is a strong professional tenant mix and the building is anchored by Deerwood Bank and CentraCare Health Systems. The site is also just across from the street from the CentraCare Plaza further illustrating the strategic location of the building. The building features common area restrooms on every floor, multiple elevators, and ample parking on two different sides of the building. Recent national development located just north of the property include Starbucks, Chipotle, Aldi, and Mister Car Wash all being completed within the last 18 months.

#### **PROPERTY HIGHLIGHTS**

- · Variety of suite sizes available
- Building features include common area restrooms located on every floor, large parking lot, multiple elevators, and ability to have business name on the monument sign
- · Accessible from a variety of national, state, and local roadways
- Located in a rapidly developing corridor of Sartell with large national developments to the north, and planned major medical developments to the
- Landlord is open to issuing tenant improvement dollars subject to overall lease terms