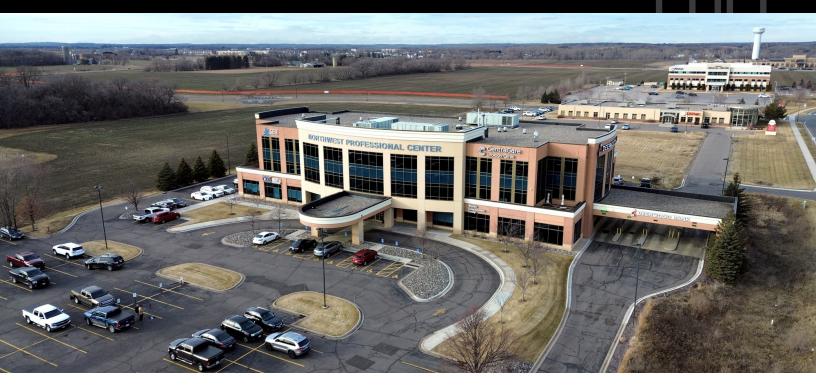

#### PROPERTY DESCRIPTION

Inventure Real Estate is proud to present the Northwest Professional Building for lease in Sartell, MN. The Class A building is conveniently located just one block off of Highway 15 via County Road 120 and is accessible from a variety of major roadways: 2.5 miles from Highway 23, 3 miles from Highway 10, and 7 miles from Interstate 94. There is a strong professional tenant mix and the building is anchored by Deerwood Bank and CentraCare Health Systems. The site is also just across from the street from the CentraCare Plaza further illustrating the strategic location of the building. The building features common area restrooms on every floor, multiple elevators, and ample parking on two different sides of the building. Recent national development located just north of the property include Starbucks, Chipotle, Aldi, and Mister Car Wash all being completed within the last 18 months.

#### **PROPERTY HIGHLIGHTS**

- · Variety of suite sizes available
- Building features include common area restrooms located on every floor, large parking lot, multiple elevators, and ability to have business name on the monument sign
- · Accessible from a variety of national, state, and local roadways
- Located in a rapidly developing corridor of Sartell with large national developments to the north, and planned major medical developments to the
- Landlord is open to issuing tenant improvement dollars subject to overall lease terms