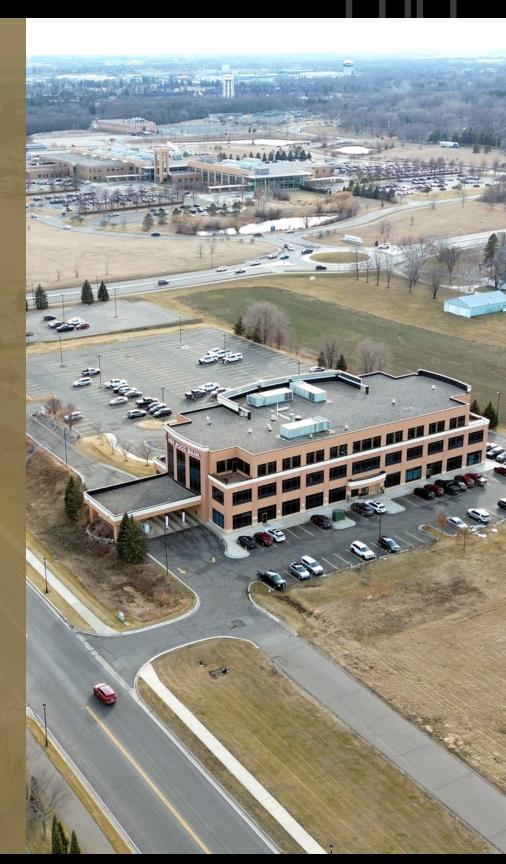

#### PROPERTY DESCRIPTION

Inventure Real Estate is proud to present the Northwest Professional Building for lease in Sartell, MN. The Class A building is conveniently located just one block off of Highway 15 via County Road 120 and is accessible from a variety of major roadways: 2.5 miles from Highway 23, 3 miles from Highway 10, and 7 miles from Interstate 94. There is a strong professional tenant mix and the building is anchored by Deerwood Bank and CentraCare Health Systems. The site is also just across from the street from the CentraCare Plaza further illustrating the strategic location of the building. The building features common area restrooms on every floor, multiple elevators, and ample parking on two different sides of the building. Recent national development located just north of the property include Starbucks, Chipotle, Aldi, and Mister Car Wash all being completed within the last 18 months.