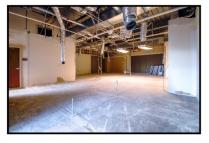

### **AVAILABLE SPACES**

| SUITE     | TENANT    | SIZE     | TYPE | RATE       | DESCRIPTION                      |
|-----------|-----------|----------|------|------------|----------------------------------|
| Suite 330 | For Lease | 4,409 SF | NNN  | Negotiable | 2024 Estimated CAM is \$12.39/sf |

### **AVAILABLE SPACES**

| SUITE     | TENANT    | SIZE     | TYPE | RATE       | DESCRIPTION                      |
|-----------|-----------|----------|------|------------|----------------------------------|
| Suite 120 | For Lease | 2,542 SF | NNN  | Negotiable | 2024 Estimated CAM is \$12.39/sf |

### **AVAILABLE SPACES**

| SUITE     | TENANT    | SIZE     | TYPE | RATE       | DESCRIPTION                      |
|-----------|-----------|----------|------|------------|----------------------------------|
| Suite 320 | For Lease | 2,483 SF | NNN  | Negotiable | 2024 Estimated CAM is \$12.39/sf |