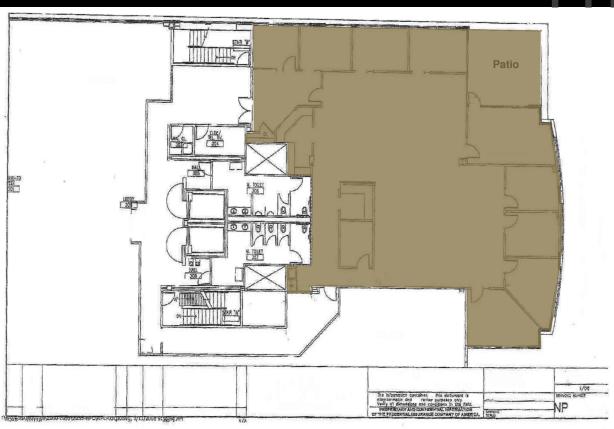

### **AVAILABLE SPACES**

| SUITE     | TENANT    | SIZE     | TYPE | RATE       | DESCRIPTION                      |
|-----------|-----------|----------|------|------------|----------------------------------|
| Suite 330 | For Lease | 4,409 SF | NNN  | Negotiable | 2024 Estimated CAM is \$12.39/sf |

### **AVAILABLE SPACES**

| SUITE     | TENANT    | SIZE     | TYPE | RATE       | DESCRIPTION                      |
|-----------|-----------|----------|------|------------|----------------------------------|
| Suite 120 | For Lease | 2,542 SF | NNN  | Negotiable | 2024 Estimated CAM is \$12.39/sf |

### **AVAILABLE SPACES**

| SUITE     | TENANT    | SIZE     | TYPE | RATE       | DESCRIPTION                      |
|-----------|-----------|----------|------|------------|----------------------------------|
| Suite 320 | For Lease | 2,483 SF | NNN  | Negotiable | 2024 Estimated CAM is \$12.39/sf |