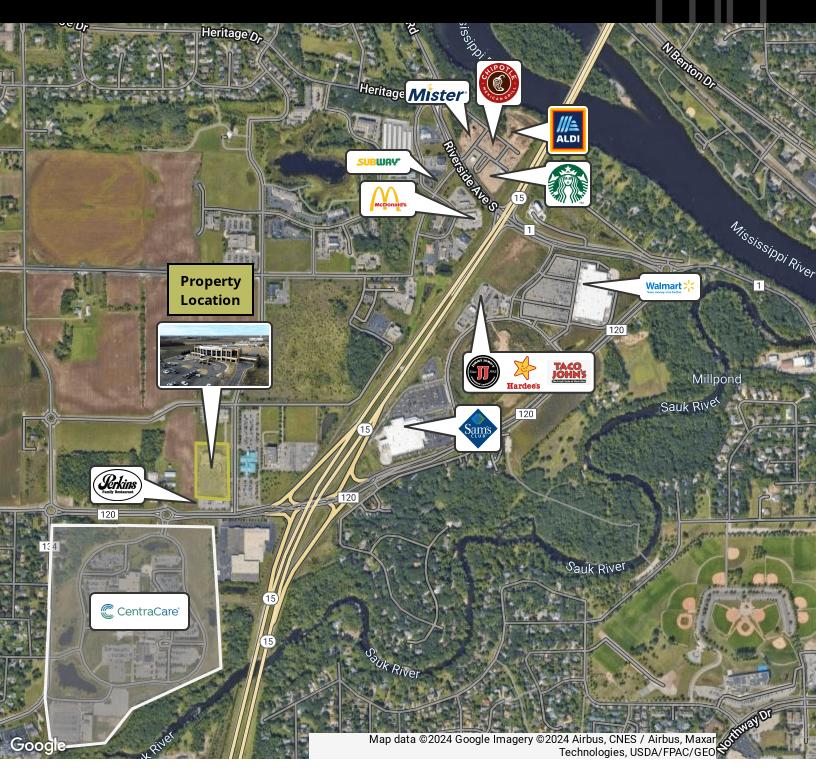

#### PROPERTY DESCRIPTION

Inventure Real Estate is proud to present the Northwest Professional Building for lease in Sartell, MN. The Class A building is conveniently located just one block off of Highway 15 via County Road 120 and is accessible from a variety of major roadways: 2.5 miles from Highway 23, 3 miles from Highway 10, and 7 miles from Interstate 94. There is a strong professional tenant mix and the building is anchored by Deerwood Bank and CentraCare Health Systems. The site is also just across from the street from the CentraCare Plaza further illustrating the strategic location of the building. The building features common area restrooms on every floor, multiple elevators, and ample parking on two different sides of the building. Recent national development located just north of the property include Starbucks, Chipotle, Aldi, and Mister Car Wash all being completed within the last 18 months.