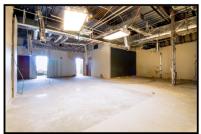

### **AVAILABLE SPACES**

| SUITE     | TENANT    | SIZE     | TYPE | RATE       | DESCRIPTION                      |
|-----------|-----------|----------|------|------------|----------------------------------|
| Suite 330 | For Lease | 4,409 SF | NNN  | Negotiable | 2024 Estimated CAM is \$12.39/sf |

### **AVAILABLE SPACES**

| SUITE     | TENANT    | SIZE     | TYPE | RATE       | DESCRIPTION                      |
|-----------|-----------|----------|------|------------|----------------------------------|
| Suite 120 | For Lease | 2,542 SF | NNN  | Negotiable | 2024 Estimated CAM is \$12.39/sf |

### **AVAILABLE SPACES**

| SUITE     | TENANT    | SIZE     | TYPE | RATE       | DESCRIPTION                      |
|-----------|-----------|----------|------|------------|----------------------------------|
| Suite 320 | For Lease | 2,483 SF | NNN  | Negotiable | 2024 Estimated CAM is \$12.39/sf |