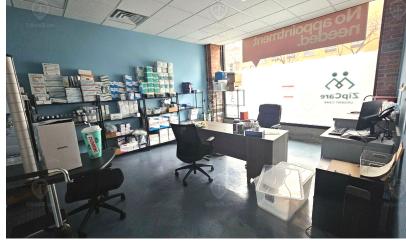

#### **Additional Photos**

2600 Frederick Douglass Boulevard, New York, NY 10030

FOR LEASE • 3,800 SF • For Pricing

Call: 718-437-6100

Shlomi Bagdadi 718.437.6100 sb@tristatecr.com

Dov Bleich
718.437.6100 x111
Dov.B@TriStateCR.com

#### Main Highlights

- ▶ 3,000 SF on the ground floor
- ▶ 800 SF legal DOB mezzanine
- Basement available
- Newly finished corner space
- Captivating historic landmark building
- ▶ 80 feet of wrap-around glass frontage
- Custom high-glass panels
- ▶ 15 ft ceilings
- Maximum sunlight
- Kitchenette
- Multiple bathrooms
- Modern feel