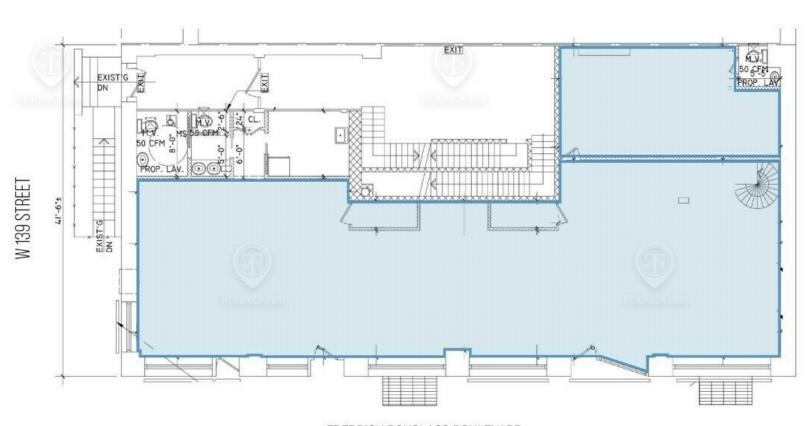

#### Floor Plans

2600 Frederick Douglass Boulevard, New York, NY 10030

FREDRICK DOUGLASS BOULEVARD

#### 2600 FREDRICK DOUGLASS BOULEVARD

TOTAL AVAILABLE SPACE: 3,800 SF

FOR LEASE • 3,800 SF • For Pricing

Call: 718-437-6100

Shlomi Bagdadi 718.437.6100 sb@tristatecr.com

Dov Bleich
718.437.6100 x111
Dov.B@TriStateCR.com