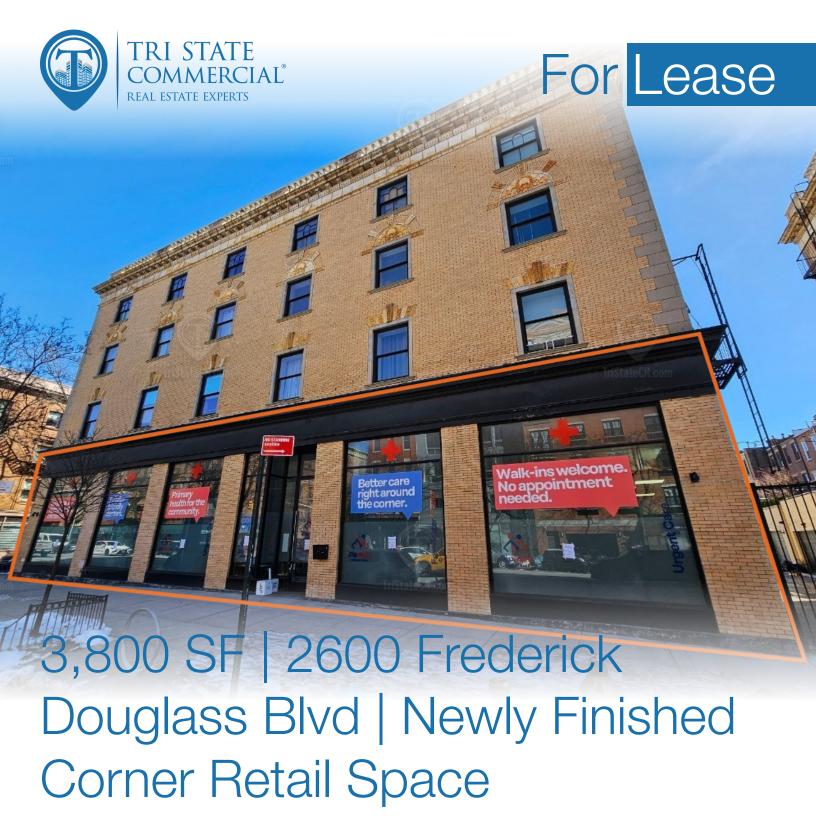

3,800 SF

2600 Frederick Douglass Boulevard • New York • NY

For Pricing Call: 718-437-6100

#### Main Highlights

- ▶ 3,000 SF on the ground floor
- ▶ 800 SF legal DOB mezzanine
- Basement available
- Newly finished corner space
- Captivating historic landmark building
- ▶ 80 feet of wrap-around glass frontage
- Custom high-glass panels
- ▶ 15 ft ceilings
- Maximum sunlight
- Kitchenette
- Multiple bathrooms
- Modern feel

# 3,800 SF | 2600 Frederick Douglass Boulevard | Newly Finished Corner Retail Space

3,800 SF • For Pricing Call: 718-437-6100 2600 Frederick Douglass Boulevard • New York • NY