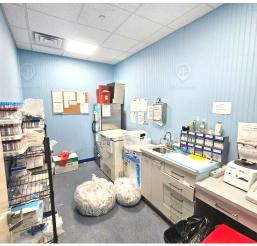

#### **Additional Photos**

2600 Frederick Douglass Boulevard, New York, NY 10030

FOR LEASE • 3,800 SF • For Pricing

Call: 718-437-6100

Shlomi Bagdadi 718.437.6100 sb@tristatecr.com

Dov Bleich
718.437.6100 x111
Dov.B@TriStateCR.com

#### Main Highlights

- ▶ 3,000 SF on the ground floor
- ▶ 800 SF legal DOB mezzanine
- Basement available
- Newly finished corner space
- Captivating historic landmark building
- ▶ 80 feet of wrap-around glass frontage
- Custom high-glass panels
- ▶ 15 ft ceilings
- Maximum sunlight
- Kitchenette
- Multiple bathrooms
- Modern feel