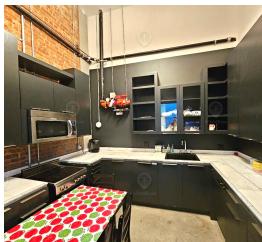

#### **Additional Photos**

2600 Frederick Douglass Boulevard, New York, NY 10030

FOR LEASE • 3,800 SF • For Pricing

Call: 718-437-6100

Shlomi Bagdadi 718.437.6100 sb@tristatecr.com

Dov Bleich
718.437.6100 x111
Dov.B@TriStateCR.com

#### Main Highlights

- ▶ 3,000 SF on the ground floor
- ▶ 800 SF legal DOB mezzanine
- Basement available
- Newly finished corner space
- Captivating historic landmark building
- ▶ 80 feet of wrap-around glass frontage
- Custom high-glass panels
- ▶ 15 ft ceilings
- Maximum sunlight
- Kitchenette
- Multiple bathrooms
- Modern feel