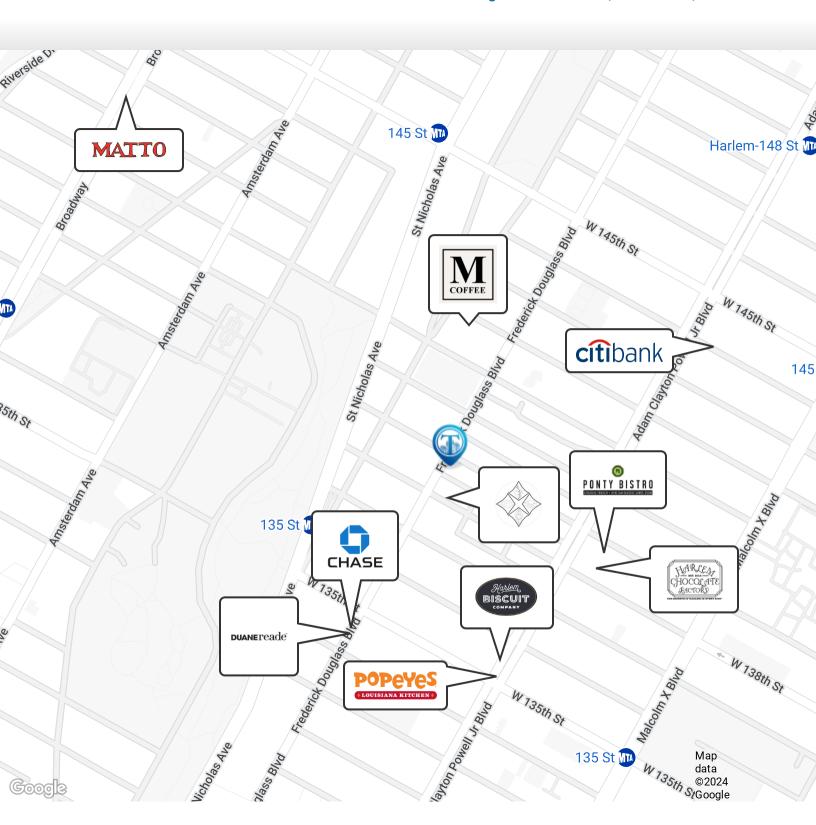

Nearby tenants include Duane Reade, Harlem Biscuit Company, Popeyes, McDonald's, Harlem Chocolate Factory, Chase Bank, SluttyVegan, Key Food Supermarkets, The Edge, Manhattanville Coffee, Reverence, Harlem Nights, Ponty Bistro, and more!

## Retailer Map

2600 Frederick Douglass Boulevard, New York, NY 10030

FOR LEASE • 3,800 SF • For Pricing

Call: 718-437-6100

Shlomi Bagdadi 718.437.6100 sb@tristatecr.com

Dov Bleich
718.437.6100 x111
Dov.B@TriStateCR.com