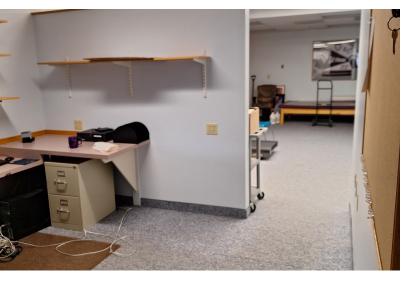

### **Property Highlights**

- 2,815 SF Medical Office Condo (Sub-lease)
- · New Carpeting, Painted Walls and Exterior Finish
- · Ample Onsite Parking
- · Easy Highway Access

### **Property Overview**

For Lease: 1000 SF to 2815 SF medical office condos in the historic Hayburne building located in downtown Greenfield. The property is located in the on Route 5 and approximately 1.3 miles to I-91. Ample onsite parking. This is a sublet. The landlord will leave furniture if needed as part of the lease.