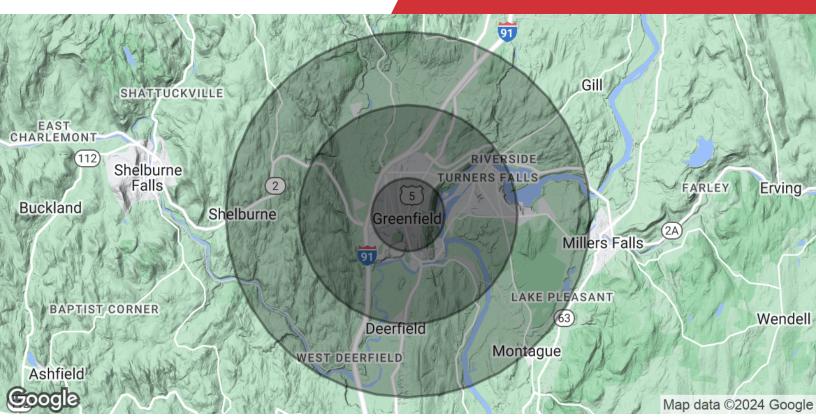

| Demographics      | 1 Mile   | 3 Miles  | 5 Miles  |
|-------------------|----------|----------|----------|
| Total Households  | 4,724    | 10,710   | 15,549   |
| Total Population  | 10,217   | 24,304   | 35,404   |
| Average HH Income | \$47,576 | \$51,898 | \$55,332 |

## For Lease 1,000 - 2,815 SF | \$24.00 SF/yr Office Space

| Population Total Population | <b>1 Mile</b> 10,217 | <b>3 Miles</b> 24,304 | 5 Miles<br>35,404 |
|-----------------------------|----------------------|-----------------------|-------------------|
| Average Age                 | 40.7                 | 41.0                  | 41.9              |
| Average Age (Male)          | 38.1                 | 38.7                  | 39.9              |
| Average Age (Female)        | 42.1                 | 42.3                  | 43.1              |
| Households & Income         | 1 Mile               | 3 Miles               | 5 Miles           |
| Total Households            | 4,724                | 10,710                | 15,549            |
| # of Persons per HH         | 2.2                  | 2.3                   | 2.3               |
| Average HH Income           | \$47,576             | \$51,898              | \$55,332          |
| Average House Value         | \$184,016            | \$211,267             | \$220,922         |