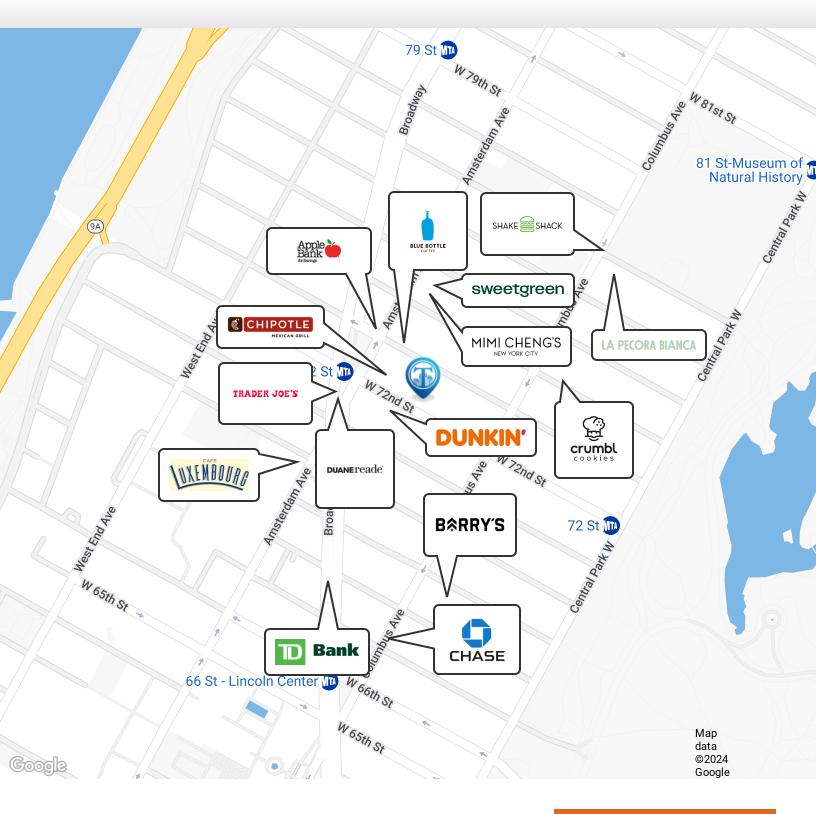

## **Retailer Map**

#### 143 West 72nd Street, New York, NY 10023

FOR LEASE • 2,000 - 5,300 SF • For Pricing

### Location Overview

Located in the Upper West Side neighborhood of Manhattan between Broadway & Columbus St steps away from the 72nd St subway station. The space is adjacent to the Tiktok famous La Dinastia restaurant and shares the block with a neighborhood institution, The Triad Theater, as well as the city's new Kosher restaurant darling, Malka.

Nearest Transit: 1, 2, & 3 trains at 72nd St and the M72, M1, M5, & M7 bus lines.

Nearby tenants include Levain Bakery, Duane Reade, Parm, Barry's Bootcamp, Cafe Luxembourg, Crumbl, La Pecora Bianca, Shake Shack, Dunkin', Citibank, Chipotle, Trader Joe's, Beacon Theatre, sweetgreen, Mimi Cheng's and more!