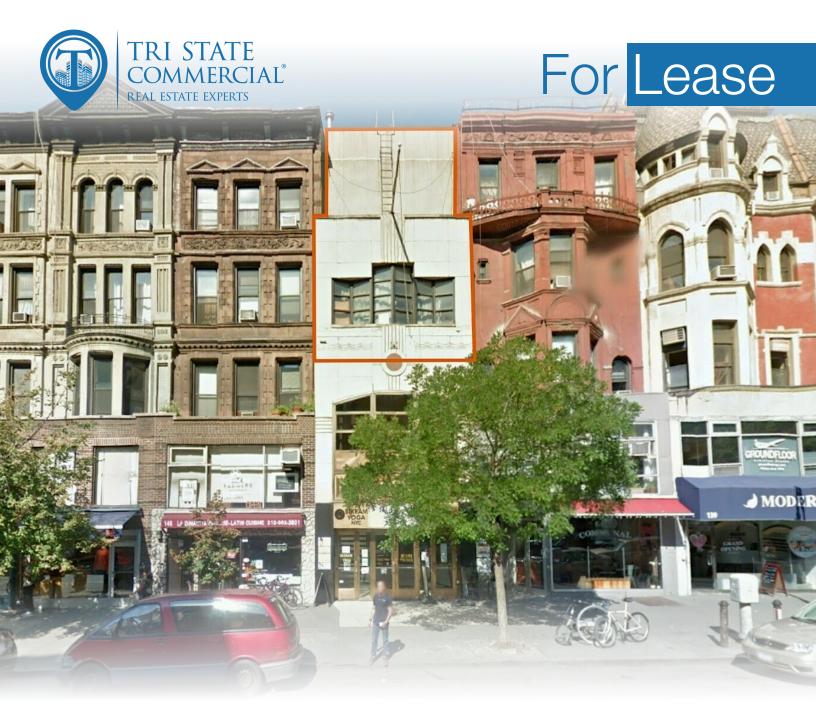

# 3 Floors of Office Space

2,000 - 5,300 SF 143 West 72nd Street • New York • NY For Pricing Call: 718-437-6100

Shlomi BagdadiChandler SlateT18.437.6100T18.437.6100 x108sb@tristatecr.comChandlerS@TriStateCR.com

## **Property Summary**

143 West 72nd Street, New York, NY 10023

### Location Overview

Located in the Upper West Side neighborhood of Manhattan between Broadway & Columbus St steps away from the 72nd St subway station. The space is adjacent to the Tiktok famous La Dinastia restaurant and shares the block with a neighborhood institution, The Triad Theater, as well as the city's new Kosher restaurant darling, Malka.

Nearest Transit: 1, 2, & 3 trains at 72nd St and the M72, M1, M5, & M7 bus lines.

Nearby tenants include Levain Bakery, Duane Reade, Parm, Barry's Bootcamp, Cafe Luxembourg, Crumbl, La Pecora Bianca, Shake Shack, Dunkin', Citibank, Chipotle, Trader Joe's, Beacon Theatre, sweetgreen, Mimi Cheng's and more!