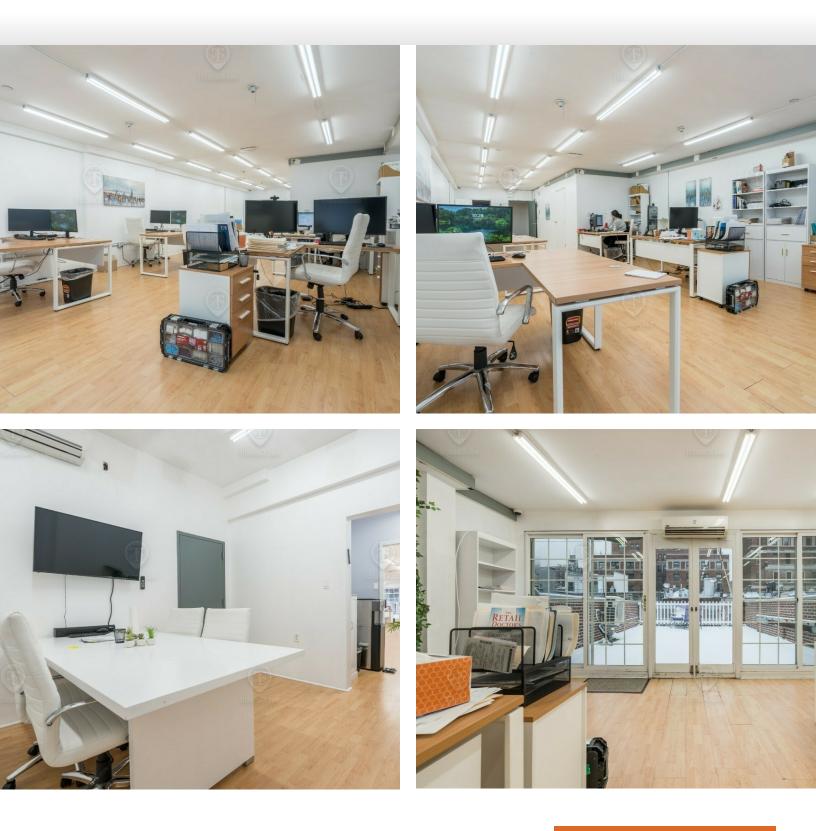

## Additional Photos - 4th Floor

#### 143 West 72nd Street, New York, NY 10023

FOR LEASE • 2,000 - 5,300 SF • For Pricing