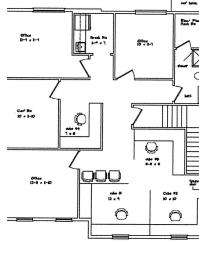

#### PROPERTY DESCRIPTION

We are pleased to present this beautiful and modern 1420 SF second floor office space available for sublease. Situated in Somerset Place office complex, this commuter friendly unit offers easy access to Rt. 2 and Rt. 3 which connect to I-84 and I-91 respectfully. It is also directly adjacent to Glastonbury Boulevard which is host to a variety of shops and restaurants perfect for entertaining clients or offering a quick lunch break away from the office. The unit itself boasts a variety of modern finishes, such as the wood-look vinyl plank flooring throughout, the gorgeous breakroom/kitchenette, and best of all, the large individual offices which provide plenty of natural light with gorgeous views of the complex and the forest adjacent. The size of the space would be perfect for a variety of uses. These could include uses such as offices for attorneys, accountants, financial advisors, or even a start-up. Sublease is set to expire at the end of April 2025.