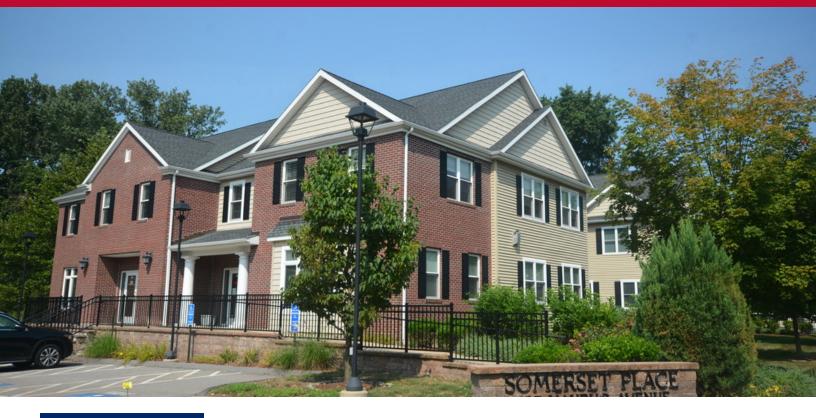

#### PROPERTY DESCRIPTION

We are pleased to present this beautiful and modern 1420 SF second floor office space available for sublease. Situated in Somerset Place office complex, this commuter friendly unit offers easy access to Rt. 2 and Rt. 3 which connect to I-84 and I-91 respectfully. It is also directly adjacent to Glastonbury Boulevard which is host to a variety of shops and restaurants perfect for entertaining clients or offering a quick lunch break away from the office. The unit itself boasts a variety of modern finishes, such as the wood-look vinyl plank flooring throughout, the gorgeous breakroom/kitchenette, and best of all, the large individual offices which provide plenty of natural light with gorgeous views of the complex and the forest adjacent. The size of the space would be perfect for a variety of uses. These could include uses such as offices for attorneys, accountants, financial advisors, or even a start-up. Sublease is set to expire at the end of April 2025.