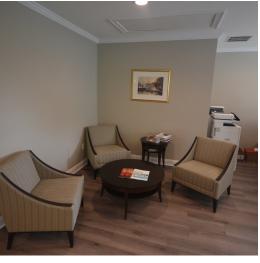

#### PROPERTY DESCRIPTION

We are pleased to present this beautiful and modern 1420 SF second floor office space available for sublease. Situated in Somerset Place office complex, this commuter friendly unit offers easy access to Rt. 2 and Rt. 3 which connect to I-84 and I-91 respectfully. It is also directly adjacent to Glastonbury Boulevard which is host to a variety of shops and restaurants perfect for entertaining clients or offering a quick lunch break away from the office. The unit itself boasts a variety of modern finishes, such as the wood-look vinyl plank flooring throughout, the gorgeous breakroom/kitchenette, and best of all, the large individual offices which provide plenty of natural light with gorgeous views of the complex and the forest adjacent. The size of the space would be perfect for a variety of uses. These could include uses such as offices for attorneys, accountants, financial advisors, or even a start-up. Sublease is set to expire at the end of April 2025.