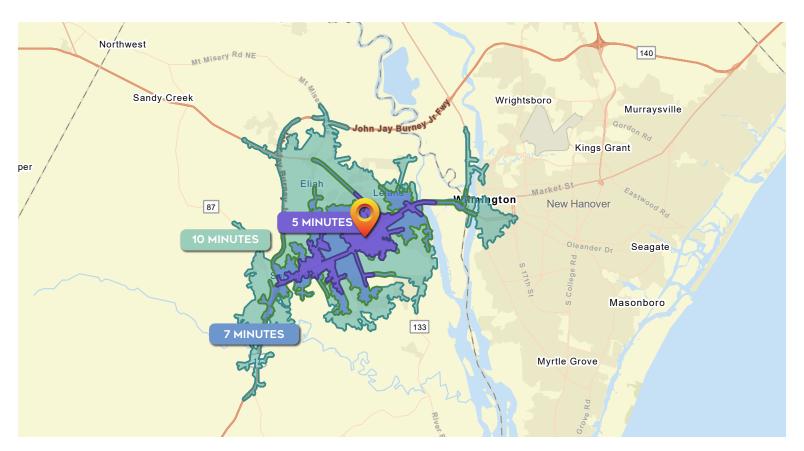

910 262 3148 don.harley@scpcommercial.com

| DEMOGRAPHICS      | 5 MINUTES | 7 MINUTES | 10 MINUTES |
|-------------------|-----------|-----------|------------|
| Total Population  | 7,507     | 16,200    | 36,850     |
| Average Age       | 41.8      | 41        | 40.6       |
| Households        | 3,578     | 7,296     | 16,037     |
| Average HH Size   | 2.10      | 2.22      | 2.29       |
| Median HH Income  | \$76,233  | \$75,608  | \$70,474   |
| Average HH Income | \$93,221  | \$93,359  | \$90,529   |
| Per Capita Income | \$43,248  | \$41,398  | \$40,222   |

Source: Esri forecasts for 2023 and 2028. U.S. Census Bureau 2020 decennial Census in 2020 geographies.

**DON HARLEY, JR** 910 262 3148

don.harley@scpcommercial.com