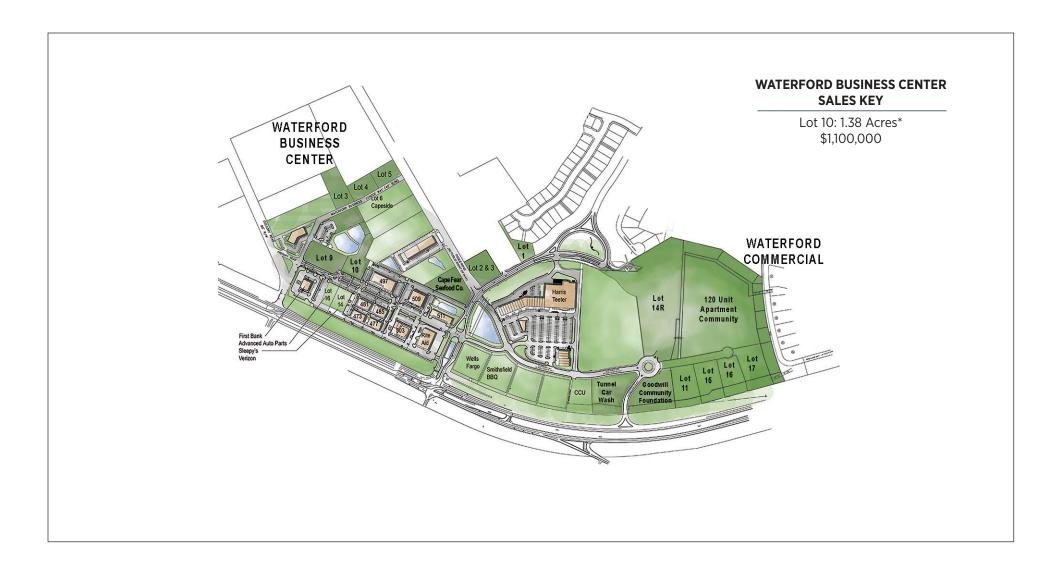

## 30 Waterford Business Center Way Leland, NC 28451

| ACREAGE <sup>*</sup> | 1.38± Acres   |
|----------------------|---------------|
| SALE PRICE           | \$1,100,000   |
| ZONING               | BH (Belville) |
| APN                  | 0470003512    |