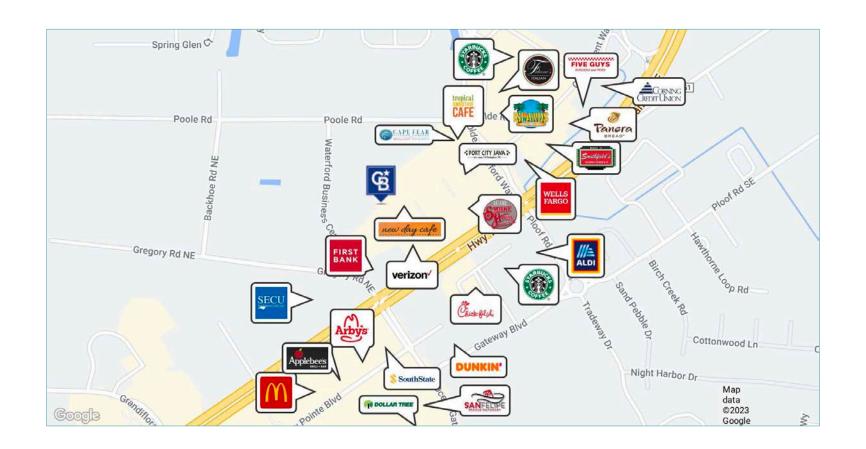

## **FOR SALE**

1.38 ± acre parcel available in Waterford Business Center on US HWY 17, in Leland, NC. Located in one of the fastest growing areas in the state, this property is in close proximity to many national retailers, dining options, and master planned communities allowing for potential businesses to establish themselves in a vibrant and thriving area. Business Highway (BH) zoning by the Town of Belville supports a wide range of commercial uses.