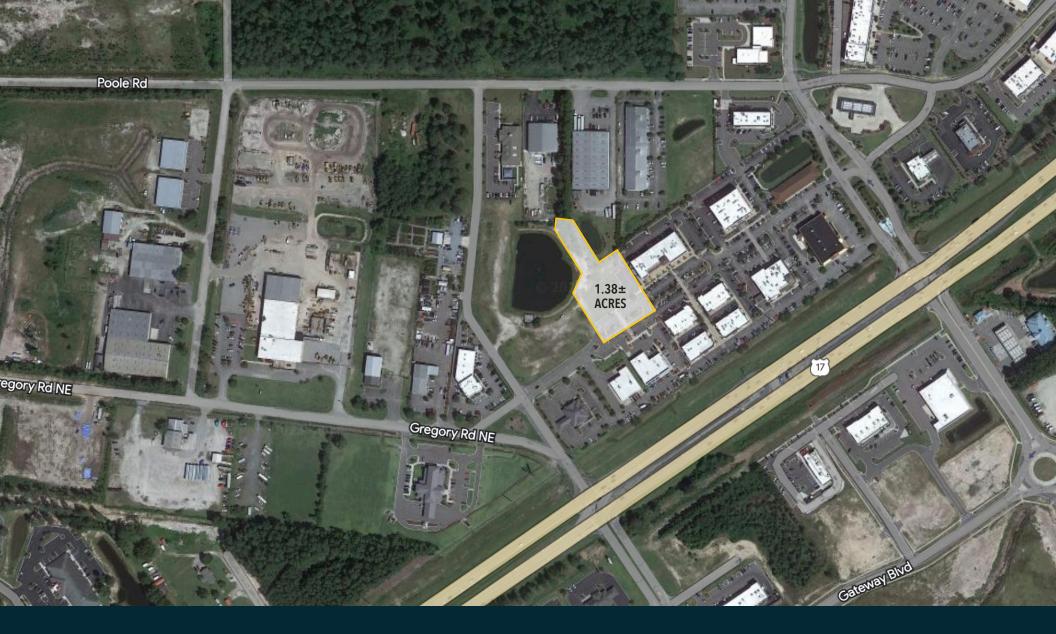

## **FOR SALE**

1.38 ± acre parcel available in Waterford Business Center on US HWY 17, in Leland, NC. Located in one of the fastest growing areas in the state, this property is in close proximity to many national retailers, dining options, and master planned communities allowing for potential businesses to establish themselves in a vibrant and thriving area. Business Highway (BH) zoning by the Town of Belville supports a wide range of commercial uses.

## 30 Waterford Business Center Way Leland, NC 28451

| ACREAGE <sup>*</sup> | 1.38± Acres   |
|----------------------|---------------|
| SALE PRICE           | \$1,100,000   |
| ZONING               | BH (Belville) |
| APN                  | 0470003512    |