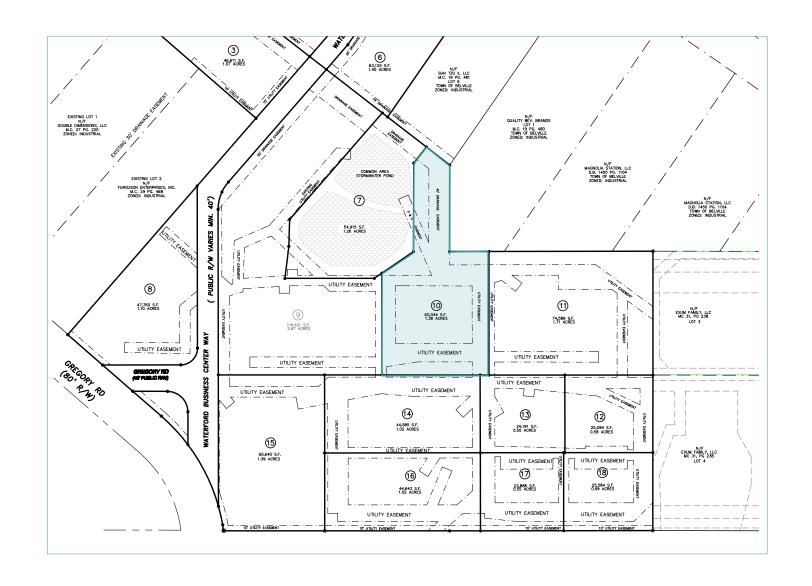

## 30 Waterford Business Center Way Leland, NC 28451

| ACREAGE <sup>*</sup> | 1.38± Acres   |
|----------------------|---------------|
| SALE PRICE           | \$1,100,000   |
| ZONING               | BH (Belville) |
| APN                  | 0470003512    |