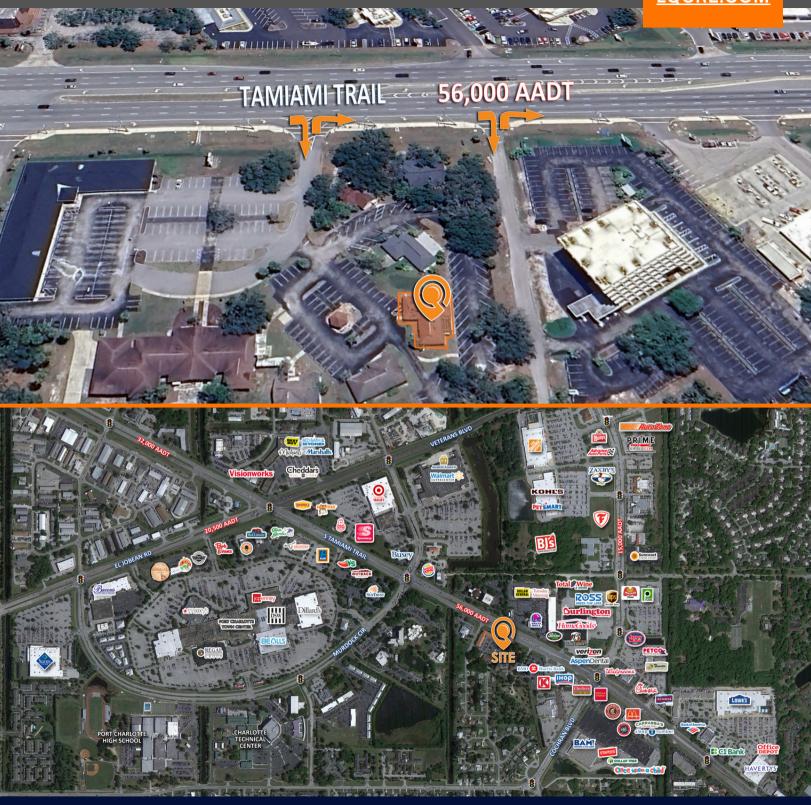

## FREESTANDING MEDICAL OFFICE

1685 Tamiami Trail #4 I Port Charlotte, FL 33948

**Medical Office For Sublease** 

\$14.00 PSF NNN

AC

2,284 GLA \$6.00 PSF CAM RATE

5/1,000 SF PARKING

- Freestanding medical office for sublease, available for immediate occupancy.
- Easy ingress/egress from US-41.
- 1 mile from Murdock Circle, Port Charlotte
   Town Center and County Administration.
- Tamiami Trail AADT: 56,000 CPD