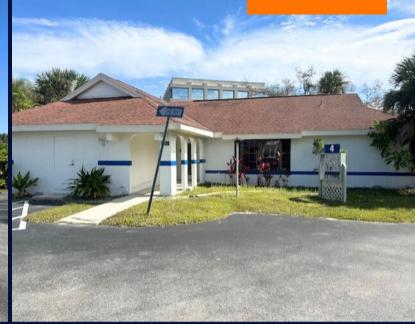

## FREESTANDING MEDICAL OFFICE

1685 Tamiami Trail #4 I Port Charlotte, FL 33948

**Medical Office For Sublease** 

\$14.00 PSF NNN

AC

2,284 GLA \$6.00 PSF CAM RATE

5/1,000 SF PARKING

- Freestanding medical office for sublease, available for immediate occupancy.
- Easy ingress/egress from US-41.
- 1 mile from Murdock Circle, Port Charlotte
   Town Center and County Administration.
- Tamiami Trail AADT: 56,000 CPD