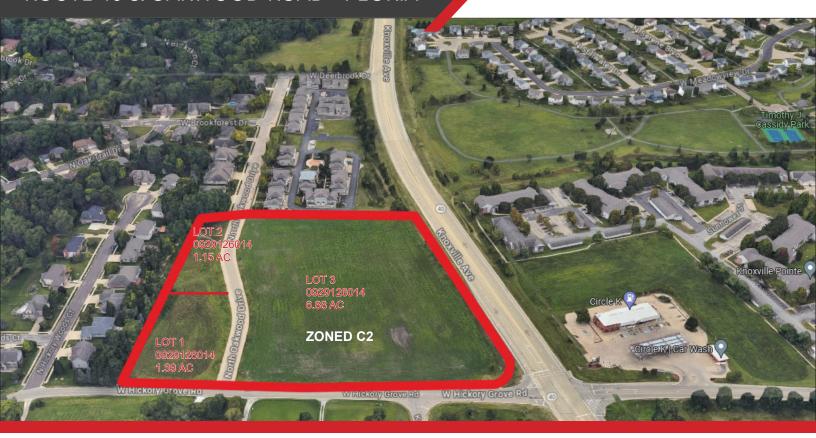

### PROPERTY **DETAILS**

- Three parcels for sale on the corner of Route 40 and Hickory Grove Road.
- 9.41 buildable acres
- Located 2 miles from Route 6.
- Traffic counts of 11,100 cars per day.
- Signalized intersection.
- Properties are currently zoned C2 for commercial with adjacent multifamily developments offering potential for rezoning to multifamily if desired.
- An Illinois Real Estate Broker has partial ownership interest in the property.

| LOT SIZES                   | LOT 1 - 0929126015: 1.39 ACRES<br>LOT 2 - 0929126016: 1.15 ACRES<br>LOT 3 - 0929126014: 6.88 ACRES |
|-----------------------------|----------------------------------------------------------------------------------------------------|
| ZONING                      | C2                                                                                                 |
| REAL ESTATE<br>TAXES (2022) | \$1,194.48                                                                                         |
| SALE PRICE                  | PARCEL: LOT 3 - \$2,394,000<br>PARCELS: LOT 1 & LOT 2 - \$442,500                                  |