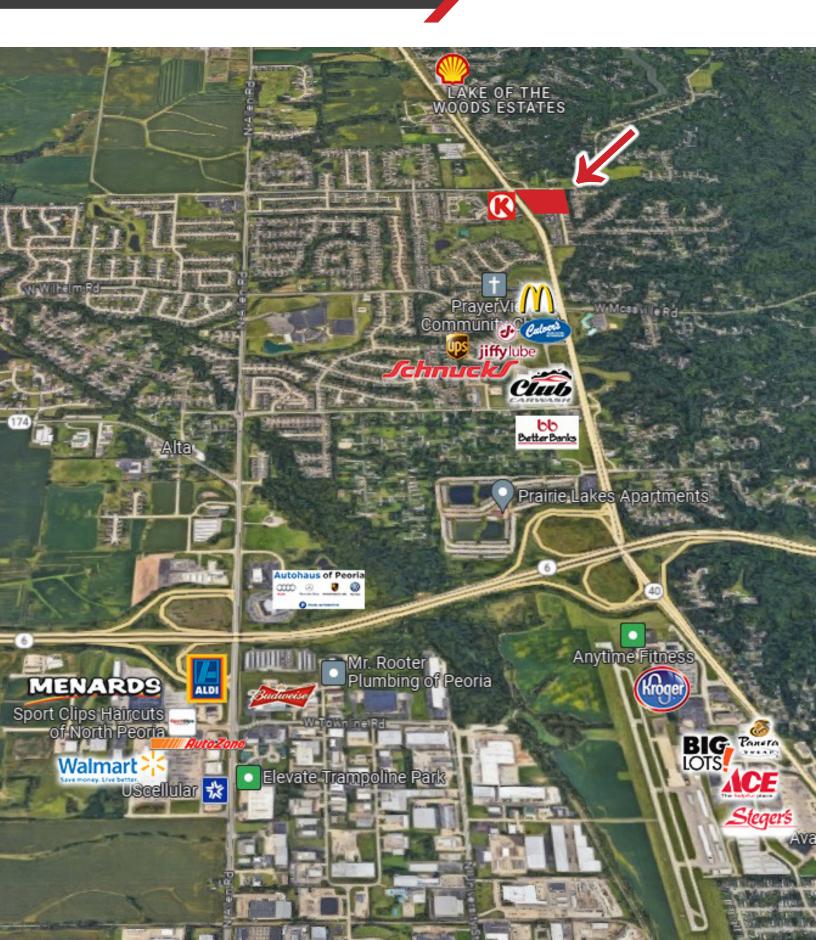

### PROPERTY **DETAILS**

- Three parcels for sale on the corner of Route 40 and Hickory Grove Road.
- 9.41 buildable acres
- Located 2 miles from Route 6.
- Traffic counts of 11,100 cars per day.
- Signalized intersection.
- Properties are currently zoned C2 for commercial with adjacent multifamily developments offering potential for rezoning to multifamily if desired.
- An Illinois Real Estate Broker has partial ownership interest in the property.