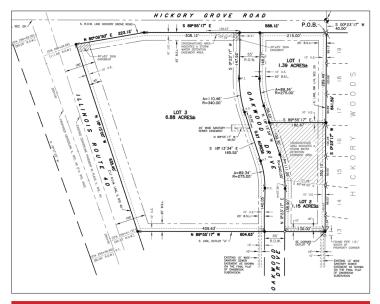

### PROPERTY **DETAILS**

- Three parcels for sale on the corner of Route 40 and Hickory Grove Road.
- 9.41 buildable acres
- Located 2 miles from Route 6.
- Traffic counts of 11,100 cars per day.
- Signalized intersection.
- Properties are currently zoned C2 for commercial with adjacent multifamily developments offering potential for rezoning to multifamily if desired.
- An Illinois Real Estate Broker has partial ownership interest in the property.

| LOT SIZES                   | LOT 1 - 0929126015: 1.39 ACRES<br>LOT 2 - 0929126016: 1.15 ACRES<br>LOT 3 - 0929126014: 6.88 ACRES |
|-----------------------------|----------------------------------------------------------------------------------------------------|
| ZONING                      | C2                                                                                                 |
| REAL ESTATE<br>TAXES (2022) | \$1,194.48                                                                                         |
| SALE PRICE                  | PARCEL: LOT 3 - \$2,394,000<br>PARCELS: LOT 1 & LOT 2 - \$442,500                                  |