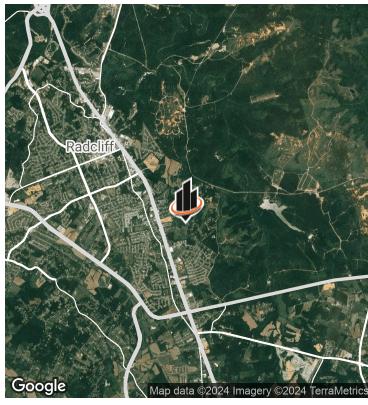

## **PROPERTY OVERVIEW**

Bid online between April 5th - 11th, 2024 on 3.25 acres of vacant Mobile Home Park Land in Radcliff, Kentucky. The site offers 22 pads making this a valuable opportunity to build your own Mobile Home Park investment to add to your portfolio.

The land is surrounded by existing neighborhoods with convenient access to to the Joe Prather Highway, East to I-65 or West to Us 31 (Dixie Highway).

Visit the "Documents" section of the website to see the Survey and the Development conceptual, plus the Engineer's Opinion of Costs!